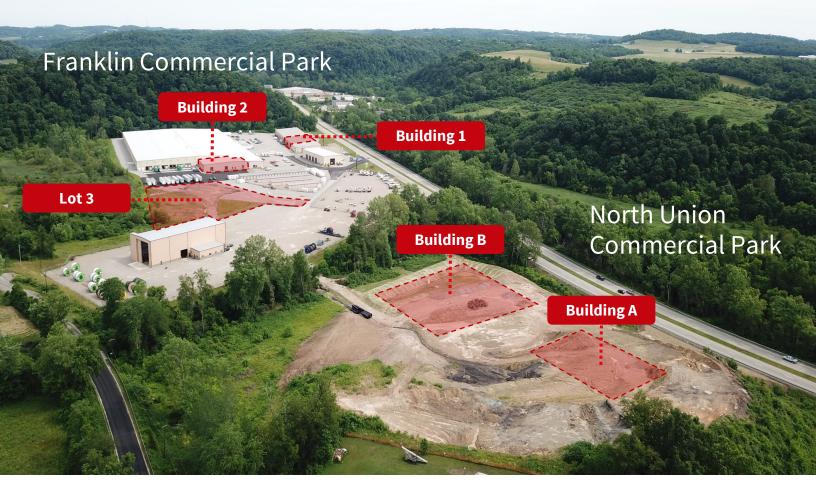

### Franklin Commercial Park

- Immediately Available:
  - Building 1: 20,000 SF
  - Building 2: 12,000 SF
- Immediately Available Lot / Build-to-Suit:
  - Lot 3: 2-3 Acres available for lease as exterior storage
    - Or build-to-suit of 10,000 25,000 SF

### North Union Commercial Park

- Build-to-Suit Opportunities:
  - Building A: 20,500 SF (7,695 SF future expansion)
  - Building B: 58,050 SF (13,500 SF future expansion)

# **Immediately Available Opportunities**

Franklin Commercial Park, Franklin Township, PA 15480

# **Build-to-Suit Opportunities**

North Union Commercial Park, North Union Township, PA 15480