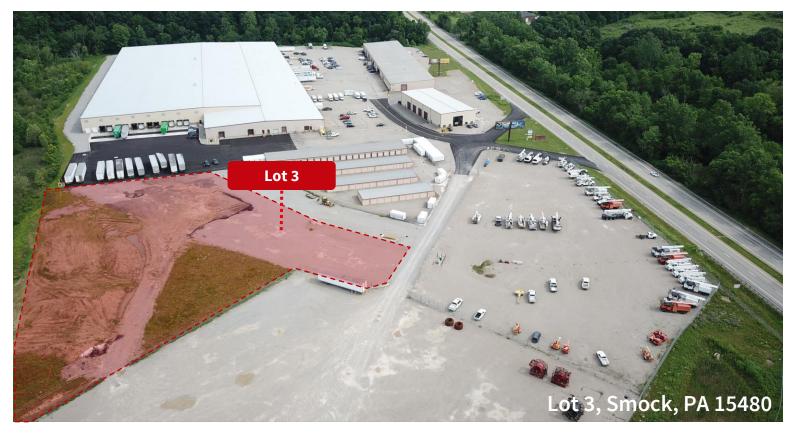

### Franklin Commercial Park

- Immediately Available:
  - Building 1: 20,000 SF
  - Building 2: 12,000 SF
- Immediately Available Lot / Build-to-Suit:
  - Lot 3: 2-3 Acres available for lease as exterior storage
    - Or build-to-suit of 10,000 25,000 SF

## Immediately Available Lot / Build-to-Suit

Franklin Commercial Park, Franklin Township, PA 15480

### Immediately Available Lot or Build-to-Suit:

- Up to 2-3 acres immediately available for exterior storage at \$1,500 per acre, per month
- Developer alternatively willing to build-to-suit:
  - Potential for 10,000 25,000 SF standalone facility