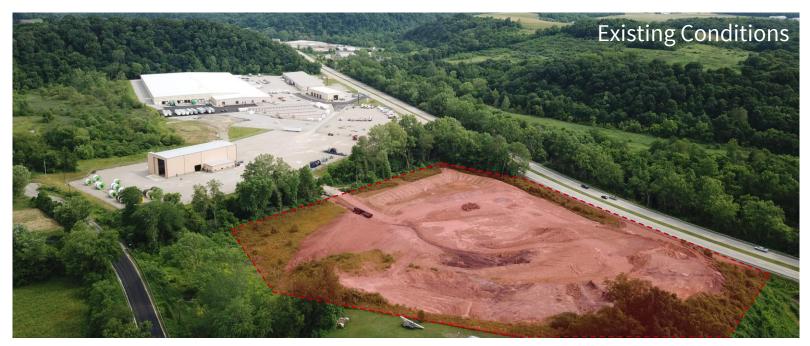

## Immediately Available Lot / Build-to-Suit

Franklin Commercial Park, Franklin Township, PA 15480

### Immediately Available Lot or Build-to-Suit:

- Up to 2-3 acres immediately available for exterior storage at \$1,500 per acre, per month
- Developer alternatively willing to build-to-suit:
  - Potential for 10,000 25,000 SF standalone facility