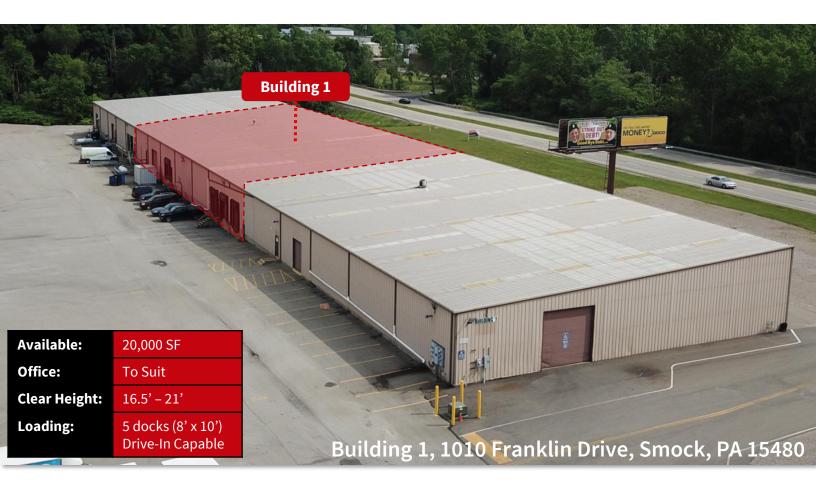

### Franklin Commercial Park

- Immediately Available:
  - Building 1: 20,000 SF
  - Building 2: 12,000 SF
- Immediately Available Lot / Build-to-Suit:
  - Lot 3: 2-3 Acres available for lease as exterior storage
    - Or build-to-suit of 10,000 25,000 SF

## 1010 Franklin Drive Smock, PA 15480

Corbin Blosat Associate +1 412 208 1400 corbin.blosat@am.jll.com

# **Immediately Available Opportunities**

Franklin Commercial Park, Franklin Township, PA 15480