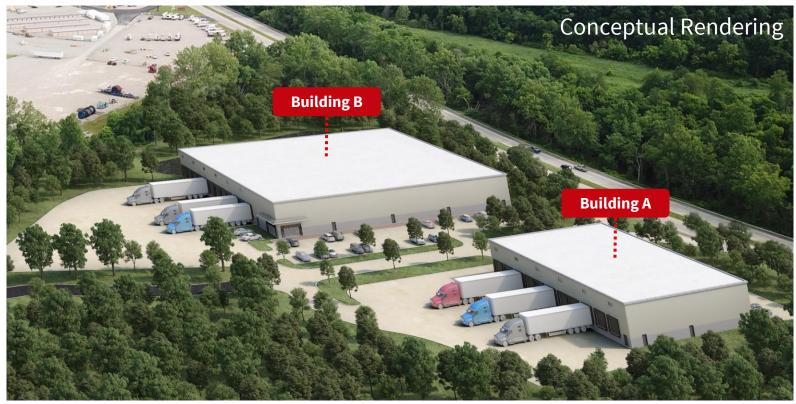

### North Union Commercial Park

- Build-to-Suit Opportunities:
  - Building A: 20,500 SF (7,695 SF future expansion)
  - Building B: 58,050 SF (13,500 SF future expansion)

# **Build-to-Suit Opportunities**

North Union Commercial Park, North Union Township, PA 15480

### **Current Development Concept:**

- Building A: 20,500 SF (7,695 SF future expansion)
- Building B: 58,050 SF (13,500 SF future expansion)

### **Alternative Development Potential:**

- Up to 7-8 acres available for build-to-suit
- Potential for up to 100,000 SF stand-alone facility