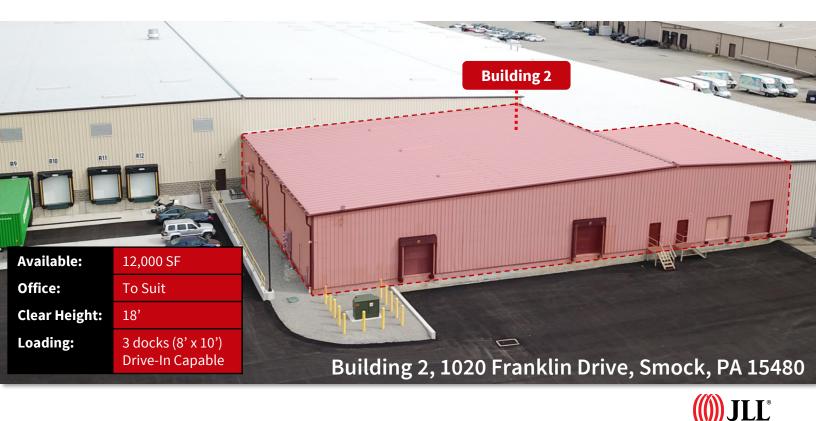

### Franklin Commercial Park

- Immediately Available:
  - Building 1: 20,000 SF
  - Building 2: 12,000 SF
- Immediately Available Lot / Build-to-Suit:
  - Lot 3: 2-3 Acres available for lease as exterior storage
    - Or build-to-suit of 10,000 25,000 SF

# **Immediately Available Opportunities**

Franklin Commercial Park, Franklin Township, PA 15480