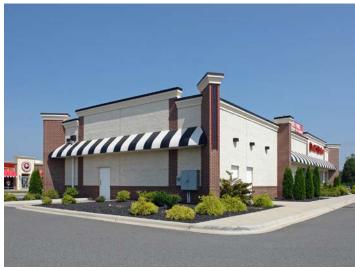

## 4,440 square feet retail space available immediately

- Unique freestanding restaurant opportunity with drive-thru
- Located directly in front of Mooresville Crossing shopping center and across the street from Winslow Bay Commons shopping center
- Great visibility on high traffic River Highway
- Join Chipotle, Chili's and Red Robin

## 635 River Hwy

Mooresville, NC 28117