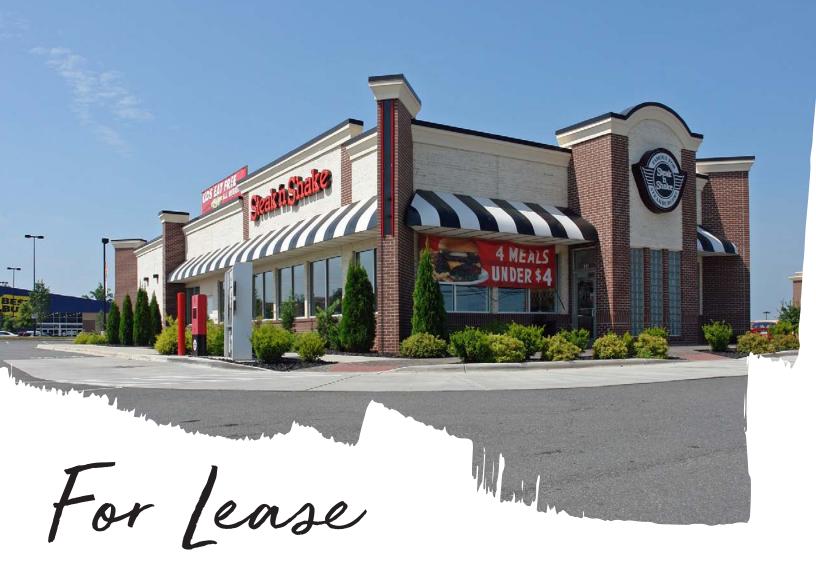

## 4,440 square feet retail space available immediately

- Unique freestanding restaurant opportunity with drive-thru
- Located directly in front of Mooresville Crossing shopping center and across the street from Winslow Bay Commons shopping center
- Great visibility on high traffic River Highway
- Join Chipotle, Chili's and Red Robin

## 635 River Hwy

Mooresville, NC 28117