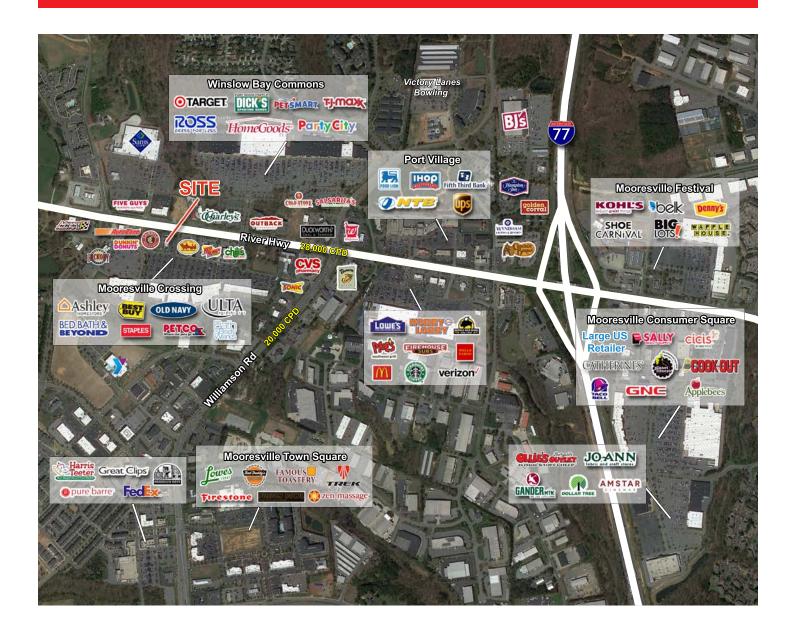

## 4,440 square feet retail space available immediately

- Unique freestanding restaurant opportunity with drive-thru
- Located directly in front of Mooresville Crossing shopping center and across the street from Winslow Bay Commons shopping center
- Great visibility on high traffic River Highway
- Join Chipotle, Chili's and Red Robin

### Area retailers

Best Buy, Bed Bath & Beyond, Old Navy, Staples, Petco, Ulta Beauty, McAlister's, Chili's, Red Robin, Bojangles, Chipotle, Dunkin Donuts, YMCA, Target, DICK's Sporting Goods, Michaels, TJ Maxx, HomeGoods, Sam's Club, Lowe's Home Improvement, Belk, Big Lots, Kohl's, Shoe Carnival