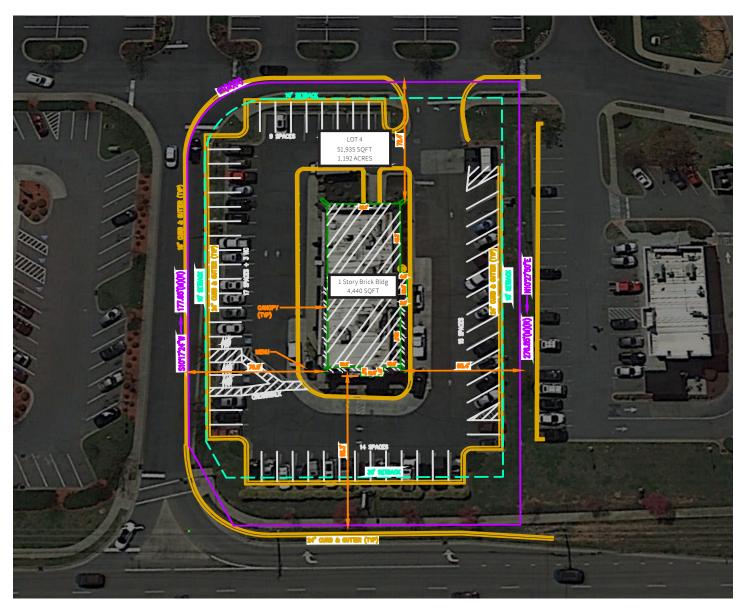

## 4,440 square feet retail space available immediately

- Unique freestanding restaurant opportunity with drive-thru
- Located directly in front of Mooresville Crossing shopping center and across the street from Winslow Bay Commons shopping center
- Great visibility on high traffic River Highway
- Join Chipotle, Chili's and Red Robin