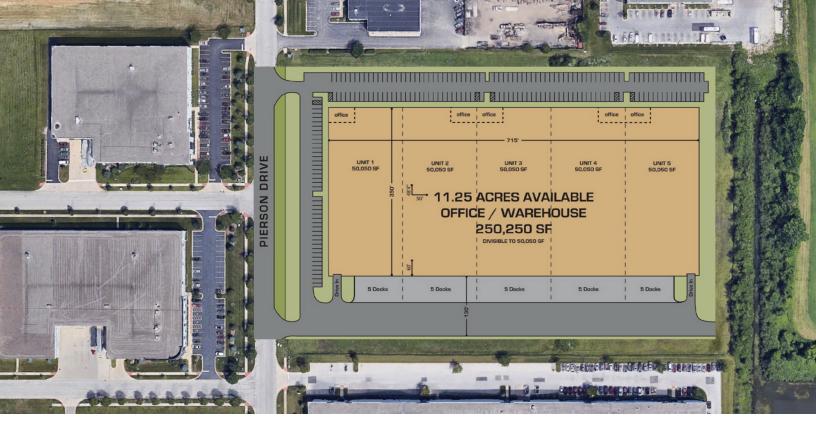

## Property features

- 11.25 acres
- 250,250 s.f. (divisible to 50,050 s.f.)
- 32' clear height
- 25 dock doors (expandable)
- 100 automotive parking spaces (expandable)

## Property highlights

- Office space to-suit
- Power to-suit
- Trailer parking
- M-1 zoning allows for warehouse, manufacturing, outside storage, and light asssembly

1252 Pierson Drive Batavia, IL 60510