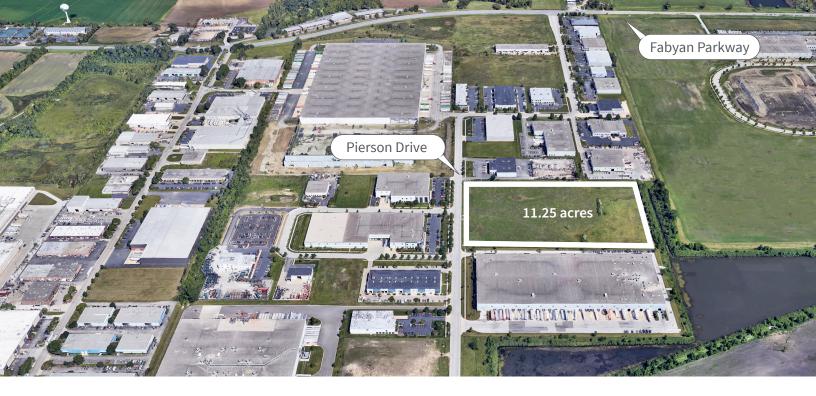

## **Available**

11.25-acre build-to-suit in Batavia Business Park

## Property features

- 11.25 acres
- 250,250 s.f. (divisible to 50,050 s.f.)
- 32' clear height
- 25 dock doors (expandable)
- 100 automotive parking spaces (expandable)