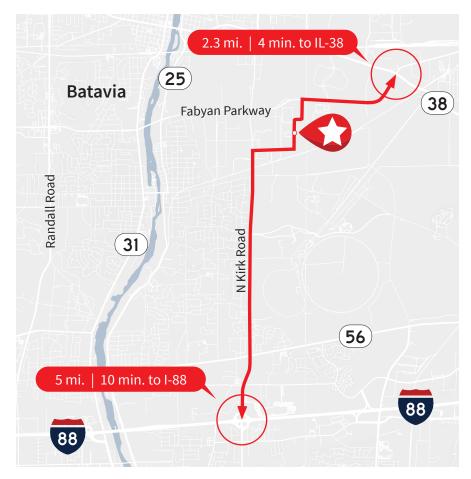

## Location features

IL-38 / Roosevelt Road: 2.3 mi | 4 min

I-88 via N Kirk Road: 5 mi | 10 min

O'Hare Airport: 37 mi | 40 min

Downtown Chicago: 40.4 mi | 53 min

Midway Airport: 43.6 mi | 53 min

Dominic Carbonari +1 630 248 9354 dominic.carbonari@am.jll.com