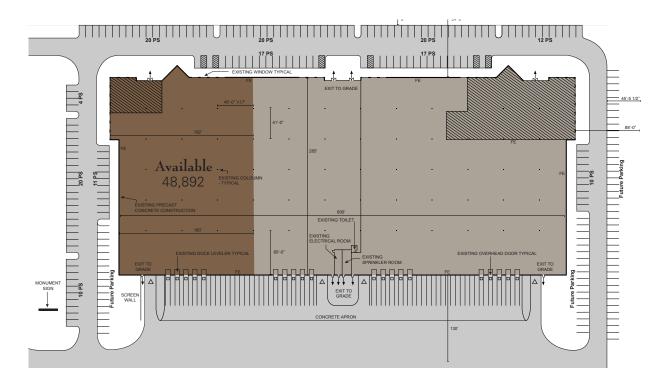

711 Fairview Drive is a 161,542 SF distribution facility with 48,892 SF available located between Chicago and Rockford, adjacent to I-88.

#### LOCATED IN PARK 88

Property is located in Park 88, a 565 acre business park which will accommodate over 7,000,000 SF of warehouse/distribution space.

Total space: 161,542 SF Available space: 48,892 SF Warehouse: 45,792 SF Office: 3,100 SF Clear height: 28' Exterior loading: 5 (expandable to 9) Drive-in doors: 1 Column spacing: 48'x41', 60' speed

Sprinklers: ESFR Parking: 100 automotive (expandable) Taxes (est.): \$1.25 (2018) Lease rate: \$4.50 NNN

thStreet

Ist Street

Lincoln Highway

Fairview Drive

Maclom Drive

Peace Road

711 FAIRVIEW INTERSTATE 88