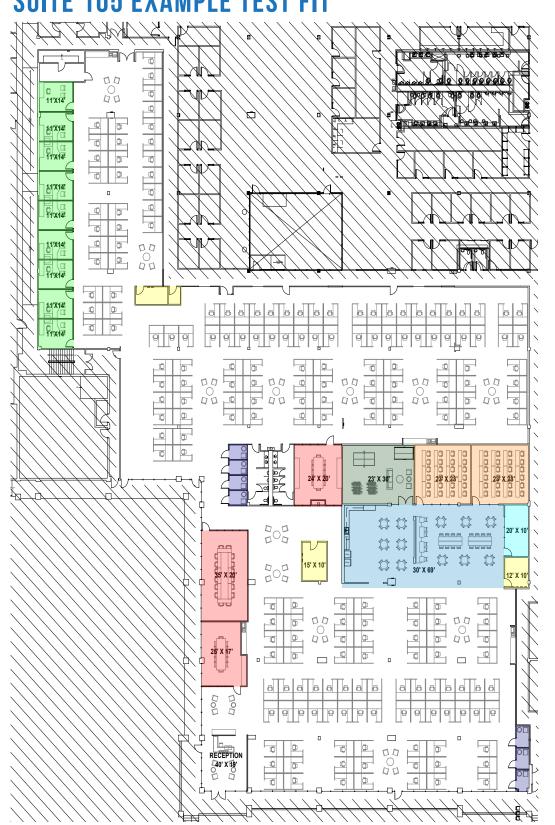

# **EXAMPLE TEST FIT**

**OPEN OFFICE** 

**CONFERENCE** 

**TRAINING** 

STORAGE/IT

**PRIVATE OFFICES** 

**GAME ROOM** 

**BREAK ROOM** 

GYM

PHONE ROOMS