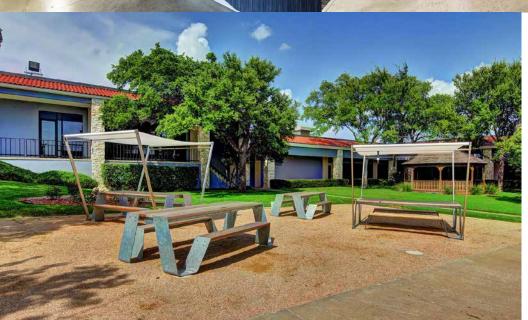

## PROPERTY HIGHLIGHTS

- ► Parking Ratio: 6:1000
- ► Excellent large tenant opportunity
- ► Creative value office with access to a large portion of Austin's employee workforce
- ► Newly updated exterior and landscaping
- ▶ Updated pylon sign facing IH-35
- ► Updated wayfinding signage
- ▶ Designated food truck court with local food truck arrivals on a daily rotation
- ► ENERGY STAR® certified building
- ► Available building power: 3-phase, 480 volts, 4000 amps
- ▶ Fiber providers: Spectrum, AT&T and Grande
- ► Located near Capital Metro Bus Route
- ► Abundant parking
- $\blacktriangleright$  Direct access to an abundance of restaurants and retail
- ▶ Unparalleled access, with exceptional ingress and egress to IH-35
- ► Conveniently located on Interstate 35 between Highway 183 and Parmer Lane. The location provides tenants quick access to Downtown Austin, the highly-populated residential areas in northwest, northeast and north Austin and easy access to the Austin-Bergstrom International Airport.