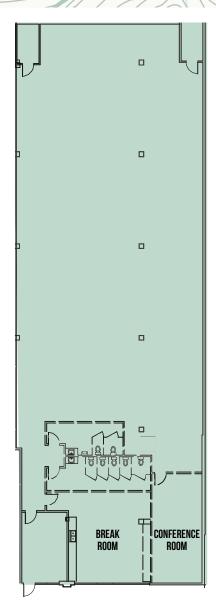

# **SUITE 105** 39,054 SF

- ► Mix of hardwall offices and open collaborative space offering highly efficient layout
- ▶ Includes a break room and training room(s)
- ► Abundant natural light & windows
- ► IH-35 Frontage with high-visibility signage opportunity
- ➤ Direct access to main parking area and food truck court

# **SUITE 106**

7,883 SF

- ▶ Former call center space
- Reception, break room, training room and open office
- ➤ Private restrooms contained within the suite
- ▶ Direct access to Food Truck Court and outdoor seating area