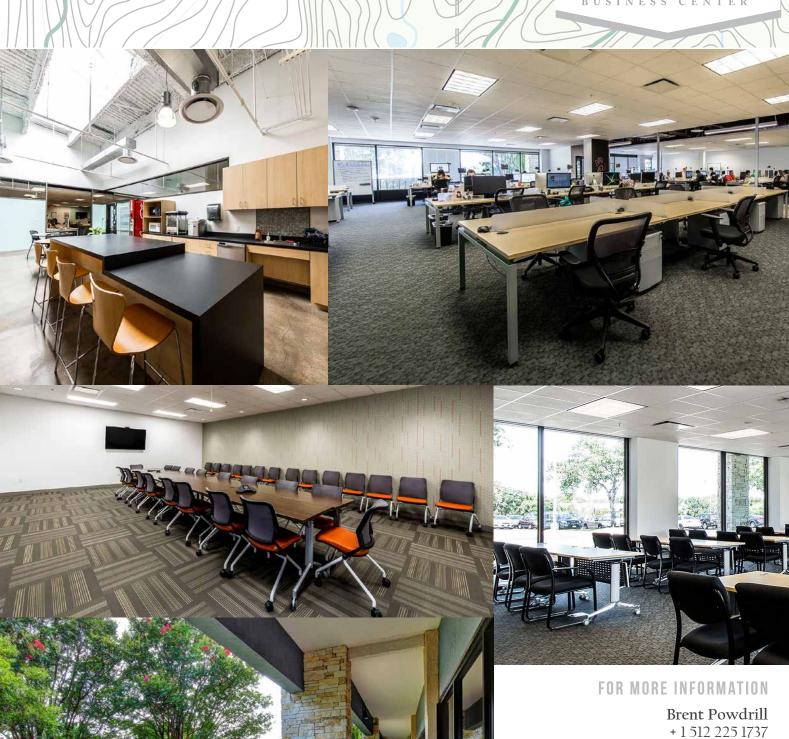

## PROPERTY HIGHLIGHTS

- ► Parking Ratio: 6:1000
- ► Excellent large tenant opportunity
- ► Creative value office with access to a large portion of Austin's employee workforce
- ► Newly updated exterior and landscaping
- ▶ Updated pylon sign facing IH-35
- ► Updated wayfinding signage
- ▶ Designated food truck court with local food truck arrivals on a daily rotation
- ► ENERGY STAR® certified building
- ► Available building power: 3-phase, 480 volts, 4000 amps
- ▶ Fiber providers: Spectrum, AT&T and Grande
- ► Located near Capital Metro Bus Route
- ► Abundant parking
- $\blacktriangleright$  Direct access to an abundance of restaurants and retail
- ▶ Unparalleled access, with exceptional ingress and egress to IH-35
- ► Conveniently located on Interstate 35 between Highway 183 and Parmer Lane. The location provides tenants quick access to Downtown Austin, the highly-populated residential areas in northwest, northeast and north Austin and easy access to the Austin-Bergstrom International Airport.

The added amenities and newly updated exteriors compliments the updated creative interior spaces.

Northview offers a large block of high-density, value office with one of the best parking ratios in town.