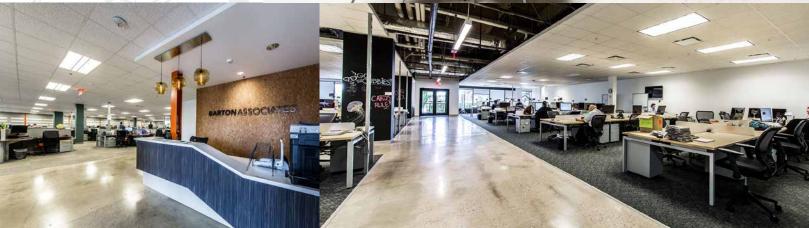

The added amenities and newly updated exteriors compliments the updated creative interior spaces.

Northview offers a large block of high-density, value office with one of the best parking ratios in town.

# **SUITE 105** 39,054 SF

- ► Mix of hardwall offices and open collaborative space offering highly efficient layout
- ▶ Includes a break room and training room(s)
- ► Abundant natural light & windows
- ► IH-35 Frontage with high-visibility signage opportunity
- ➤ Direct access to main parking area and food truck court