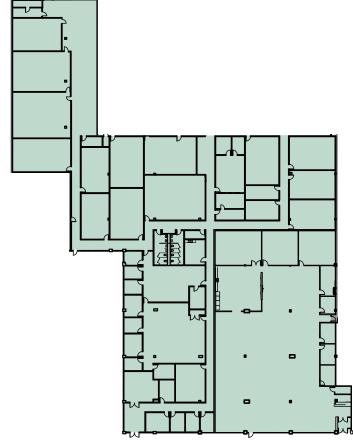

# **SUITE 105** 39,054 SF

- ► Mix of hardwall offices and open collaborative space offering highly efficient layout
- ▶ Includes a break room and training room(s)
- ► Abundant natural light & windows
- ► IH-35 Frontage with high-visibility signage opportunity
- ➤ Direct access to main parking area and food truck court

See following pages for test fit examples