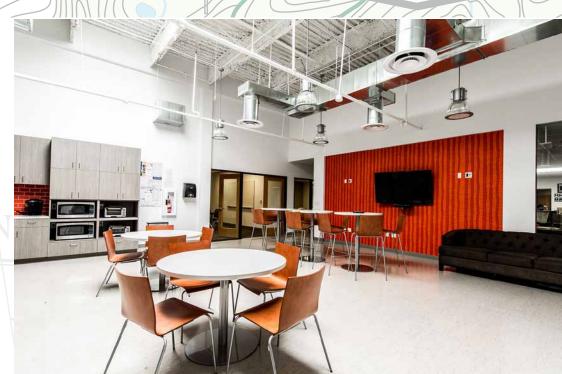

The added amenities and newly updated exteriors compliments the updated creative interior spaces.

Northview offers a large block of high-density, value office with one of the best parking ratios in town.

# **SUITE 105** 39,054 SF

- ► Mix of hardwall offices and open collaborative space offering highly efficient layout
- ▶ Includes a break room and training room(s)
- ► Abundant natural light & windows
- ► IH-35 Frontage with high-visibility signage opportunity
- ➤ Direct access to main parking area and food truck court