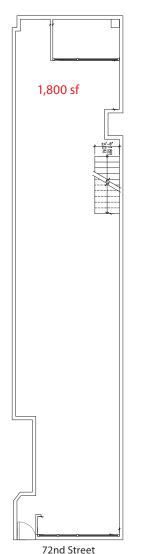

### Prime Upper West Side Retail Location

Between Broadway & Columbus Avenue

Space

Ground Floor 1,800 sf Basement 700 sf

Frontage 25 feet

Possession Immediate

**Site Status**Previously Petland Discounts

#### **Ground Floor**