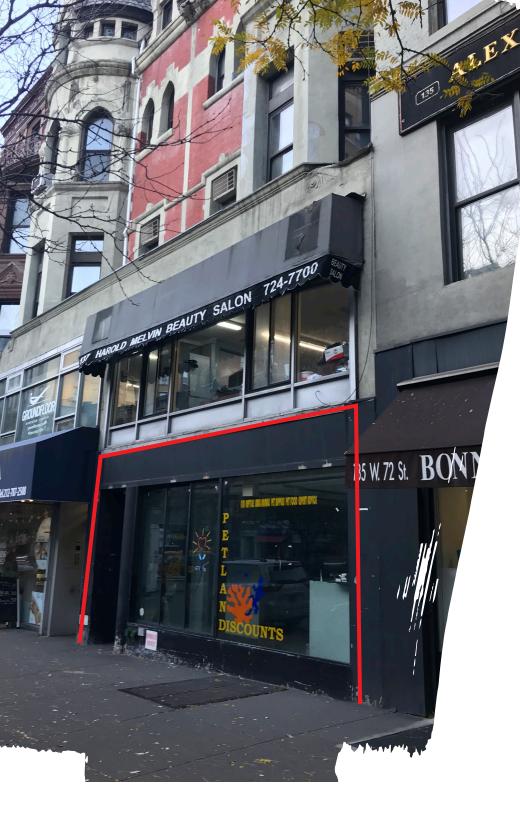

# 137 West 72nd Street

### Prime Upper West Side Retail Location

Between Broadway & Columbus Avenue

Space

Ground Floor 1,800 sf Basement 700 sf

Frontage 25 feet

Possession Immediate

**Site Status**Previously Petland Discounts