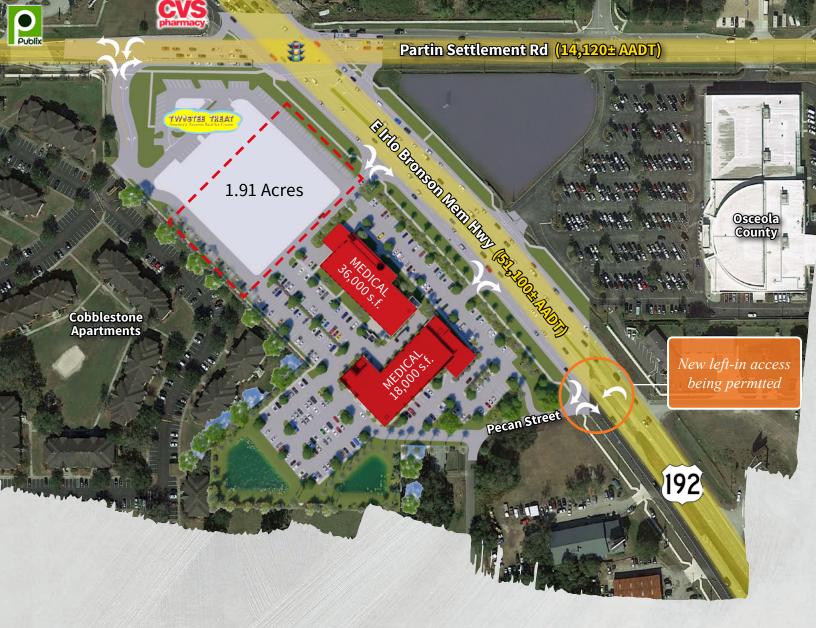

## 1.91 Acre Outparcel for Sale, Lease or Build-to-Suit

- Located on the southwest corner of Irlo Bronson Memorial Hwy (US 192) and Partin Settlement Rd
- Adjacent to new medical office and 24-hour emergency medical center
- Subject property located within Opportunity Zone
- Access to signalized intersection via Cobblers Ln.
- 3/4 mile from Florida Turnpike Exit #244
- 2 miles from NeoCity, a new 500 acre technology research park
- Pad ready delivery with utilities stubbed and offsite retention

## 2500 E Irlo Bronson Memorial Highway Kissimmee, FL 34744