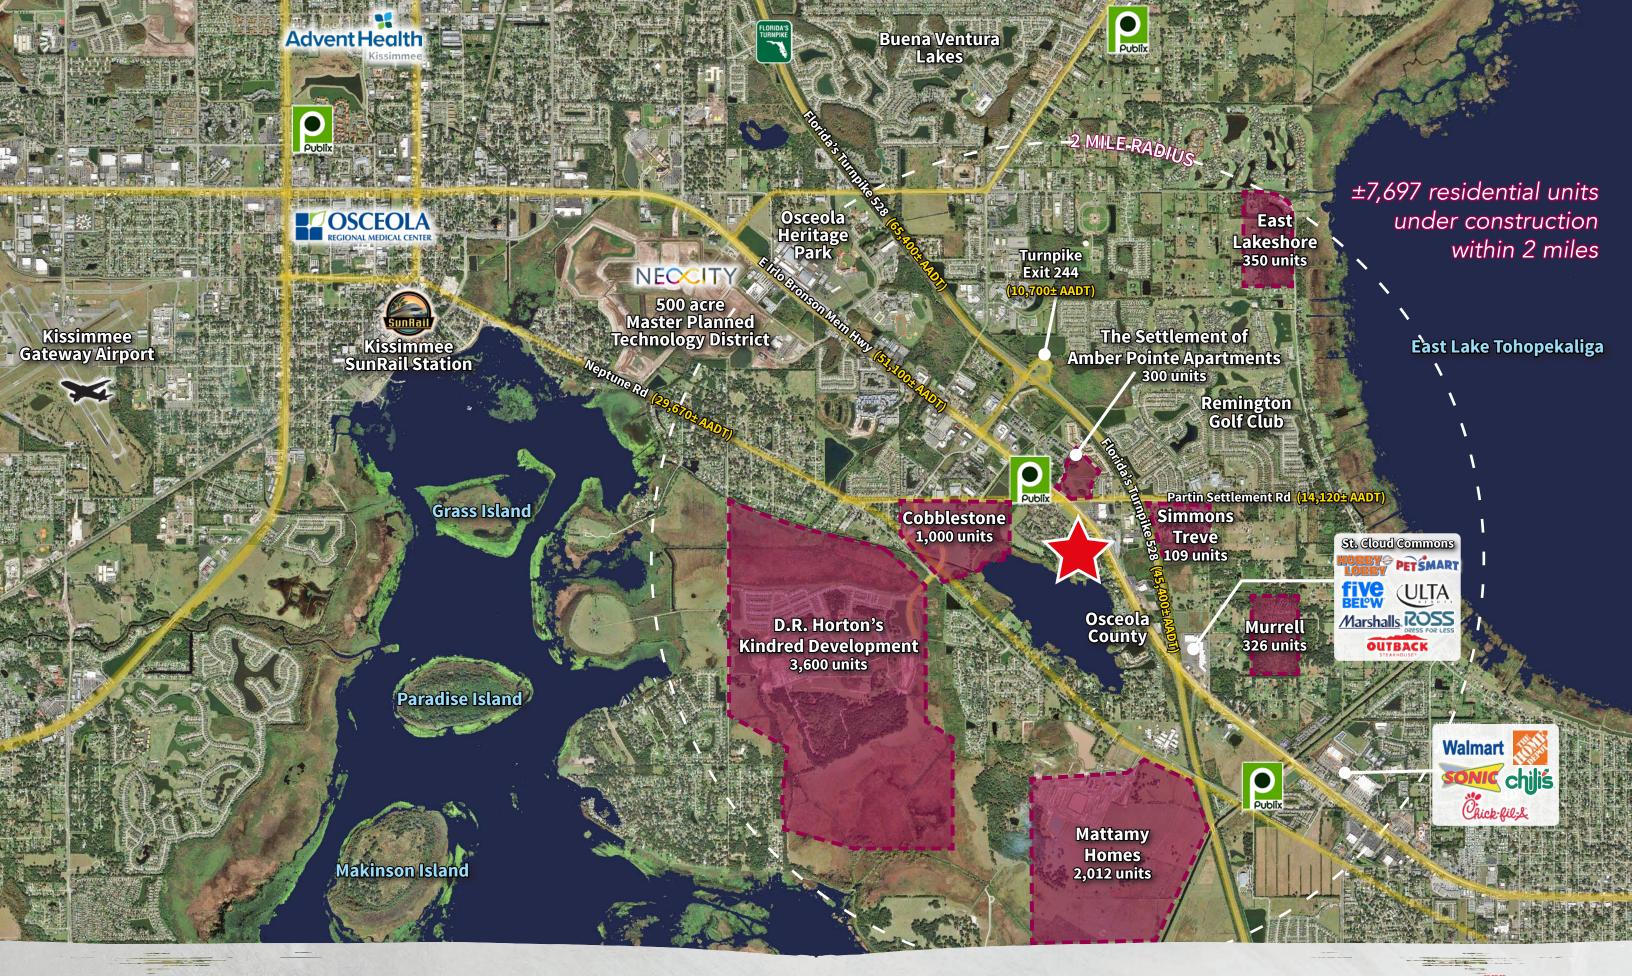

## 1.91 Acre Outparcel for Sale, Lease or Build-to-Suit

- Located on the southwest corner of Irlo Bronson Memorial Hwy (US 192) and Partin Settlement Rd
- Adjacent to new medical office and 24-hour emergency medical center
- Subject property located within Opportunity Zone
- Access to signalized intersection via Cobblers Ln.
- 3/4 mile from Florida Turnpike Exit #244
- 2 miles from NeoCity, a new 500 acre technology research park
- Pad ready delivery with utilities stubbed and offsite retention

## 2500 E Irlo Bronson Memorial Highway Kissimmee, FL 34744