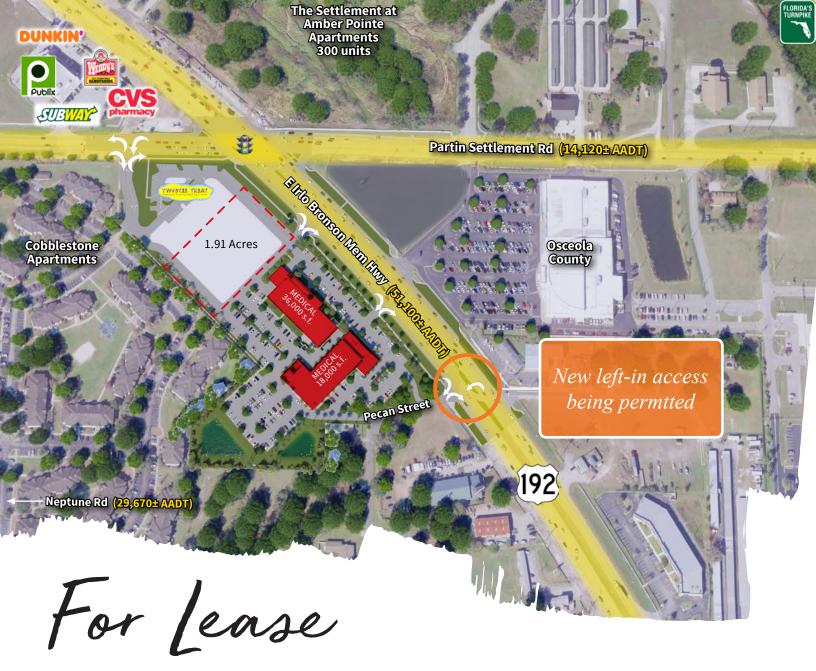

## 1.91 Acre Outparcel for Sale, Lease or Build-to-Suit

- Located on the southwest corner of Irlo Bronson Memorial Hwy (US 192) and Partin Settlement Rd
- Adjacent to new medical office and 24-hour emergency medical center
- Subject property located within Opportunity Zone
- Access to signalized intersection via Cobblers Ln.
- 3/4 mile from Florida Turnpike Exit #244
- 2 miles from NeoCity, a new 500 acre technology research park
- Pad ready delivery with utilities stubbed and offsite retention

## 2500 E Irlo Bronson Memorial Highway Kissimmee, FL 34744