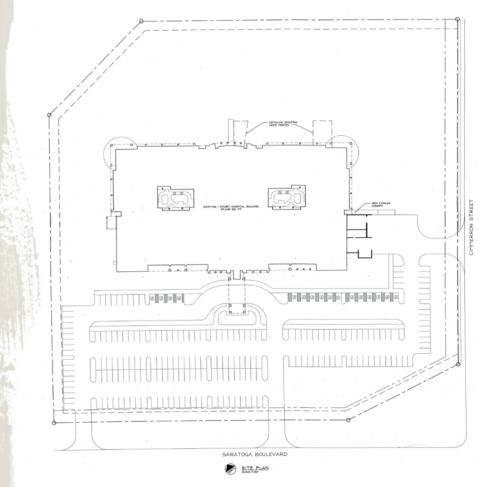

FOR LEASE

6226 Saratoga Blvd

69,700 SF of available space | Inpatient facility for lease Corpus Christi, Texas

Building Features

- Single story LTACH available immediately
- 74 patient beds
- Interior courtyards
- Swimming pool
- Easy ingress and egress
- Conveniently located near Hwy 286 & 253
- 250 parking spaces
- Located on 9.3 acres
- Rental rate: \$20.00/SF NNN

## SITE PLAN











## FLOOR PLAN



## AERIAL



Location





## 6226 Saratoga Blvd | Corpus Christi, Texas



**Chris Wadley** +1 713 888 4094 chris.wadley@am.jll.com



Mallory Douthit +1 713 425 5909 malloy.douthit@am.jll.com

The information contained herein is obtained from sources believed to be reliable; however, JLL makes no guarantees, warranties or representations as to the completeness or accuracy thereof. The presentation of this property is submitted subject to errors, omissions, change of price or conditions, and is subject to prior sale, lease or withdrawal without notice.