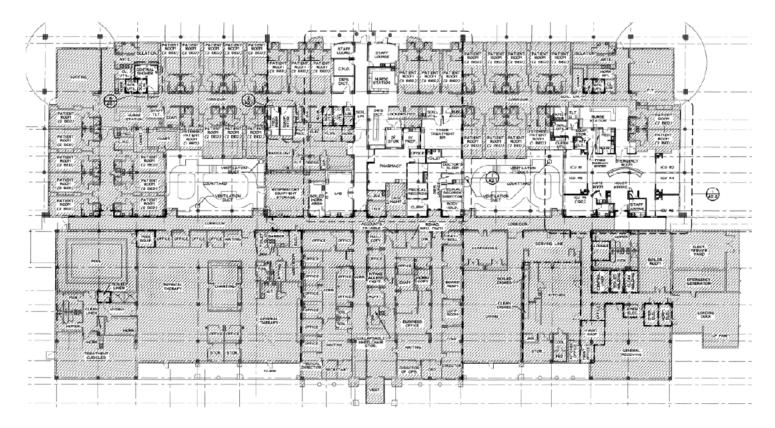

## FLOOR PLAN

FOR LEASE

6226 Saratoga Blvd

69,700 SF of available space | Inpatient facility for lease Corpus Christi, Texas

Building Features

- Single story LTACH available immediately
- 74 patient beds
- Interior courtyards
- Swimming pool
- Easy ingress and egress
- Conveniently located near Hwy 286 & 253
- 250 parking spaces
- Located on 9.3 acres
- Rental rate: \$20.00/SF NNN