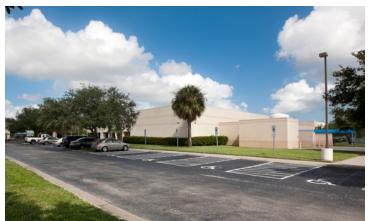

## SITE PLAN

FOR LEASE

6226 Saratoga Blvd

69,700 SF of available space | Inpatient facility for lease Corpus Christi, Texas

Building Features

- Single story LTACH available immediately
- 74 patient beds
- Interior courtyards
- Swimming pool
- Easy ingress and egress
- Conveniently located near Hwy 286 & 253
- 250 parking spaces
- Located on 9.3 acres
- Rental rate: \$20.00/SF NNN