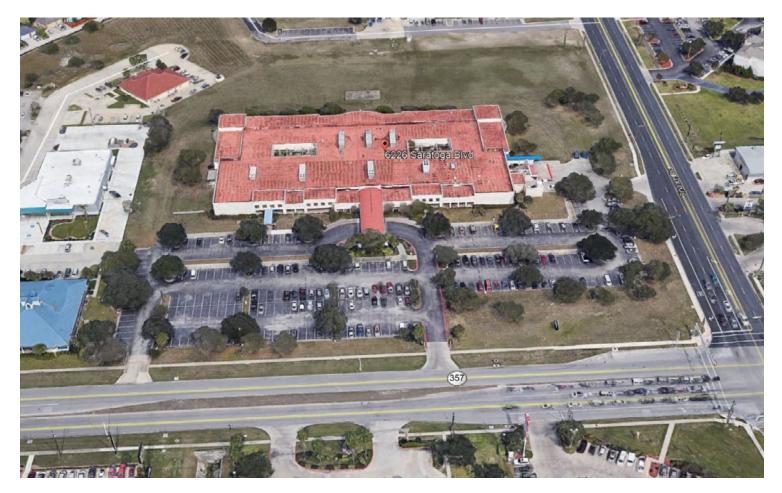

FOR LEASE

6226 Saratoga Blvd

69,700 SF of available space | Inpatient facility for lease Corpus Christi, Texas

Building Features

- Single story LTACH available immediately
- 74 patient beds
- Interior courtyards
- Swimming pool
- Easy ingress and egress
- Conveniently located near Hwy 286 & 253
- 250 parking spaces
- Located on 9.3 acres
- Rental rate: \$20.00/SF NNN

## SITE PLAN











## FLOOR PLAN



## AERIAL



Location





## 6226 Saratoga Blvd | Corpus Christi, Texas



**Chris Wadley** +1 713 888 4094 chris.wadley@am.jll.com



Mallory Douthit +1 713 425 5909 malloy.douthit@am.jll.com

The information contained herein is obtained from sources believed to be reliable; however, JLL makes no guarantees, warranties or representations as to the completeness or accuracy thereof. The presentation of this property is submitted subject to errors, omissions, change of price or conditions, and is subject to prior sale, lease or withdrawal without notice.