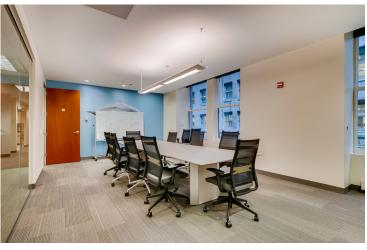

# **Space Photos**

## **Space Highlights**

- Fully furnished with 27 workstations
- Conference Room with seating for 10
- 3 private offices
- Kitchen