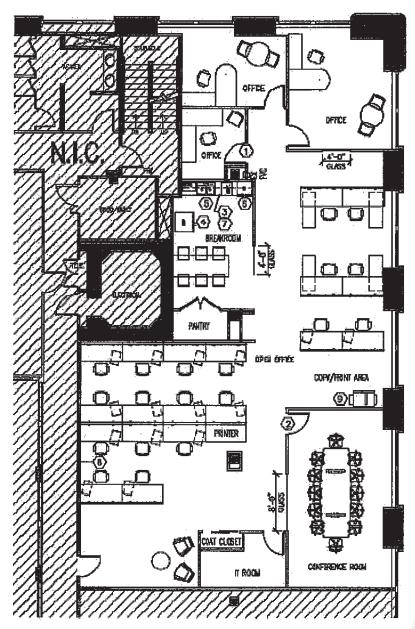

# **FOR SUBLEASE** 209 South LaSalle

Floor 6: 3,760 RSFRent: Negotiable

• Available: February 1, 2020

• Sublease through March 31, 2021

• Direct extension available with Landlord







## **Space Highlights**

- Fully furnished with 27 workstations
- Conference Room with seating for 10
- 3 private offices
- Kitchen





# **Space Photos**













## Floor Plan

Floor 6: 3,760 RSF







### For more information:

**Amy Berg** 

+1 312 228 3726 Amy.Berg@am.jll com

**Matt Greaney** +1 312 228 3938 Matt.Greaney@am.jll com



#### DISCLAIMER

Although information has been obtained from sources deemed reliable, neither Owner nor JLL makes any guarantees, warranties or representations, express or implied, as to the completeness or accuracy as to the information contained herein. Any projections, opinions, assumptions or estimates used are for example only. There may be differences between projected and actual results, and those differences may be material. The Property may be withdrawn without notice. Neither Owner nor JLL accepts any liability for any loss or damage suffered by any party resulting from reliance on this information. If the recipient of this information h