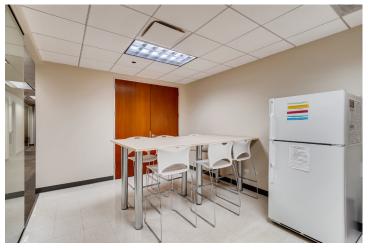

# **Space Photos**

## **Space Highlights**

- Fully furnished with 27 workstations
- Conference Room with seating for 10
- 3 private offices
- Kitchen