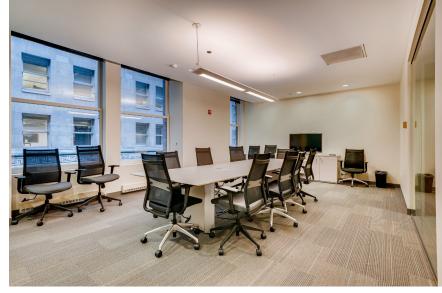

## **Space Highlights**

- Fully furnished with 27 workstations
- Conference Room with seating for 10
- 3 private offices
- Kitchen

# **Space Photos**