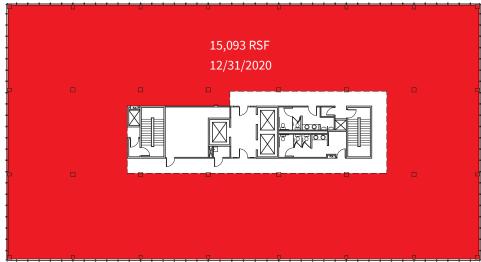

Floor plans

Second floor

Third floor

*24,000*± *RSF expiring in 2020* 

Floor plans

Fourth floor

Fifth floor

 $30,186 \pm RSF$  expiring in 2020