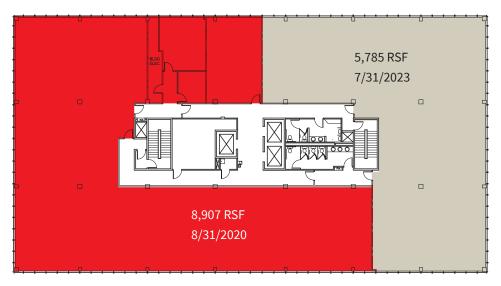

Floor plans

Second floor

Third floor

*24,000*± *RSF expiring in 2020* 

Floor plans

Fourth floor

Fifth floor

 $30,186 \pm RSF$  expiring in 2020