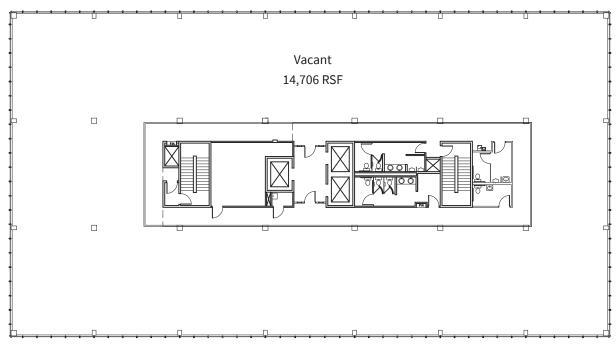

Floor plans

Second floor

Third floor

*24,000*± *RSF expiring in 2020* 

Floor plans

Fourth floor

Fifth floor

 $30,186 \pm RSF$  expiring in 2020