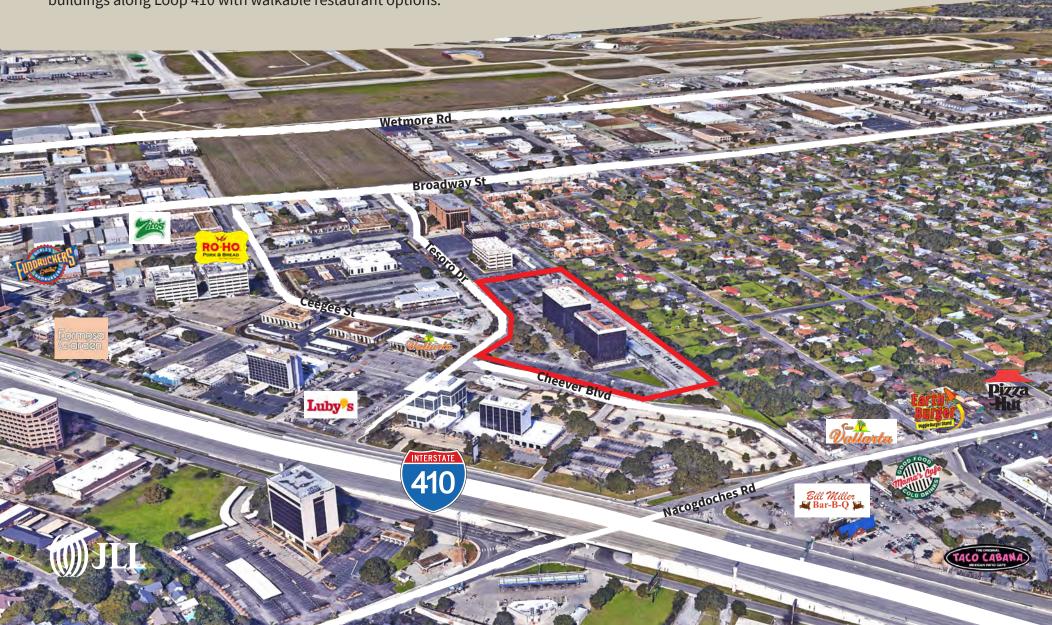

# Location

Petroleum Tower I is situated on an expansive 9.3± acre site with easy access from northeast Loop 410 near Highway 281. The property presents a park-like setting with treetop views, set back from the highway. Petroleum Tower I is one of the few buildings along Loop 410 with walkable restaurant options.