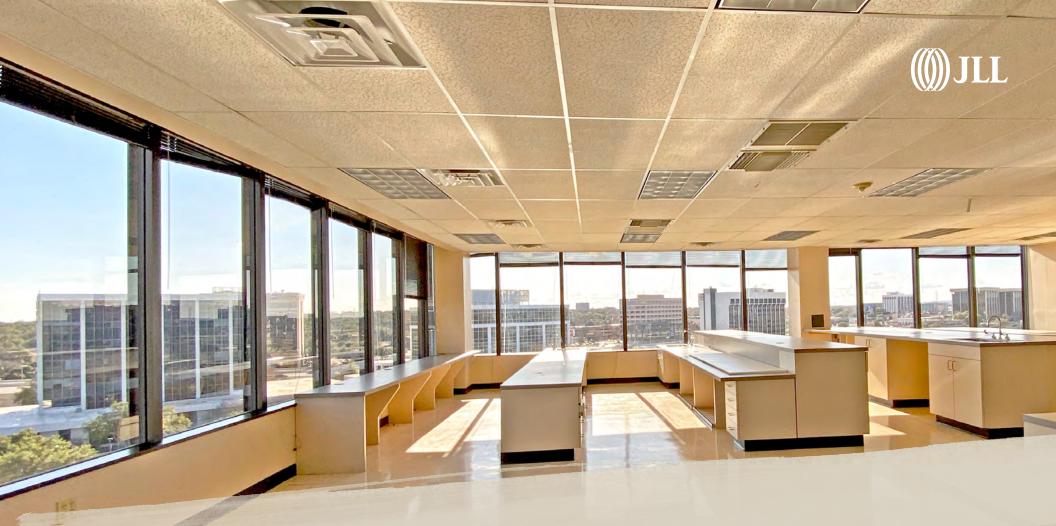

# Property highlights

Flexible, efficient floor plans

5/1,000 RSF surface parking

Walkable retail and restaurants

High ceilings and full height glass

10 minutes to downtown

Less than 5 minutes