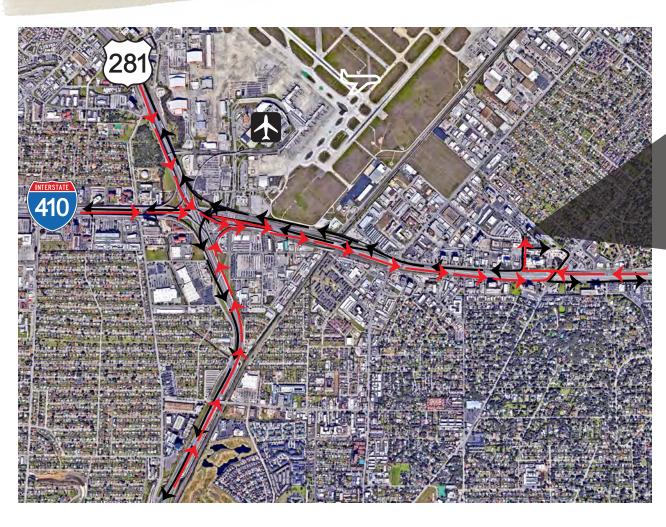

FULL BUILDING OPPORTUNITY**

119,766± SF of office space located along Loop 410

### **Meredith Sheeder**

+1 210 293 6835

meredith.sheeder@am.jll.com

### **Meredith Howard**

+1 210 293 6831

meredith.howard@am.jll.com



# Property highlights



Flexible, efficient floor plans



5/1,000 RSF surface parking



Walkable retail and restaurants



High ceilings and full height glass



10 minutes to downtown



Less than 5 minutes

### DISCLAIMER

# Location

Petroleum Tower I is situated on an expansive 9.3± acre site with easy access from northeast Loop 410 near Highway 281. The property presents a park-like setting with treetop views, set back from the highway. Petroleum Tower I is one of the few buildings along Loop 410 with walkable restaurant options.



((())JLL

Ingress & Egress





### DISCLAIME

Although information has been obtained from sources deemed reliable, neither Owner nor JLL makes any guarantees, warranties or representations, express or implied, as to the completeness or accuracy as to the information contained herein. Any projections, opinions, assumptions or estimates used are for example only. There may be differences may be differences may be material. The Property may be withdrawn without notice. Neither Owner nor JLL accepts any liability for any loss or damage suffered by any party resulting from reliance on this information. If the recipient of this information has signed a confidentiality agreement gazding this matter, this information is subject to the terms of that agreement. 62020. Jones Lang LaSalle IP, Inc. All rights reserved.



Floor