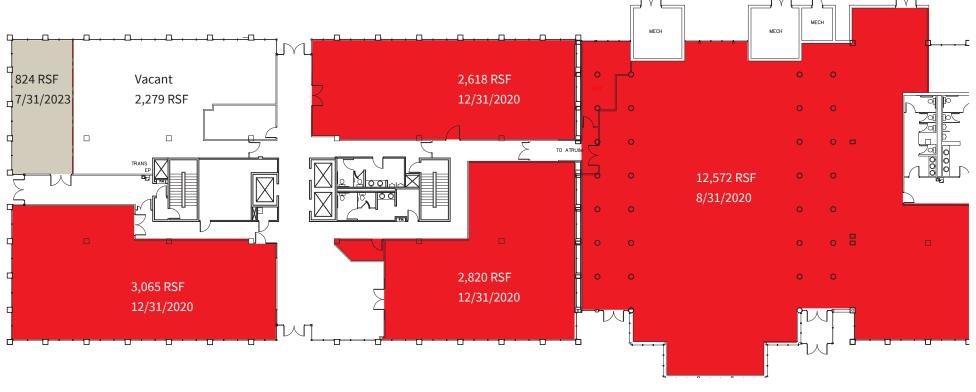

ion has been obtained from sources deemed reliable, neither Owner nor JLL makes any guarantees, warranties or representations, express or implied, as to the completeness or accuracy as to the information contained herein. Any projections, opinions, assumptions or estimates used are for example only. There may be differences may be differences may be material. The Property may be withdrawn without notice. Neither Owner nor JLL accepts any liability for any loss or damage suffered by any party resulting from reliance on this information. If the recipient of this information has signed a confidentiality agreement gazding this matter, this information is subject to the terms of that agreement. 62020. Jones Lang LaSalle IP, Inc. All rights reserved.



Floor plans

### First floor with atrium



 $21,075 \pm RSF$  expiring in 2020

### DISCLAIMER

Although information has been obtained from sources deemed reliable, neither Owner nor JLL makes any guarantees, warranties or representations, express or implied, as to the completeness or accuracy as to the information contained herein. Any projections, opinions, assumptions or estimates used are for example only. There may be differences may be differences may be material. The Property may be withdrawn without notice. Neither Owner nor JLL accepts any liability for any loss or damage suffered by any party resulting from reliance on this information. If the recipient of this information has signed a confidentiality agreement gazding this matter, this information is subject to the terms of that agreement. 62020. Jones Lang LaSalle IP,