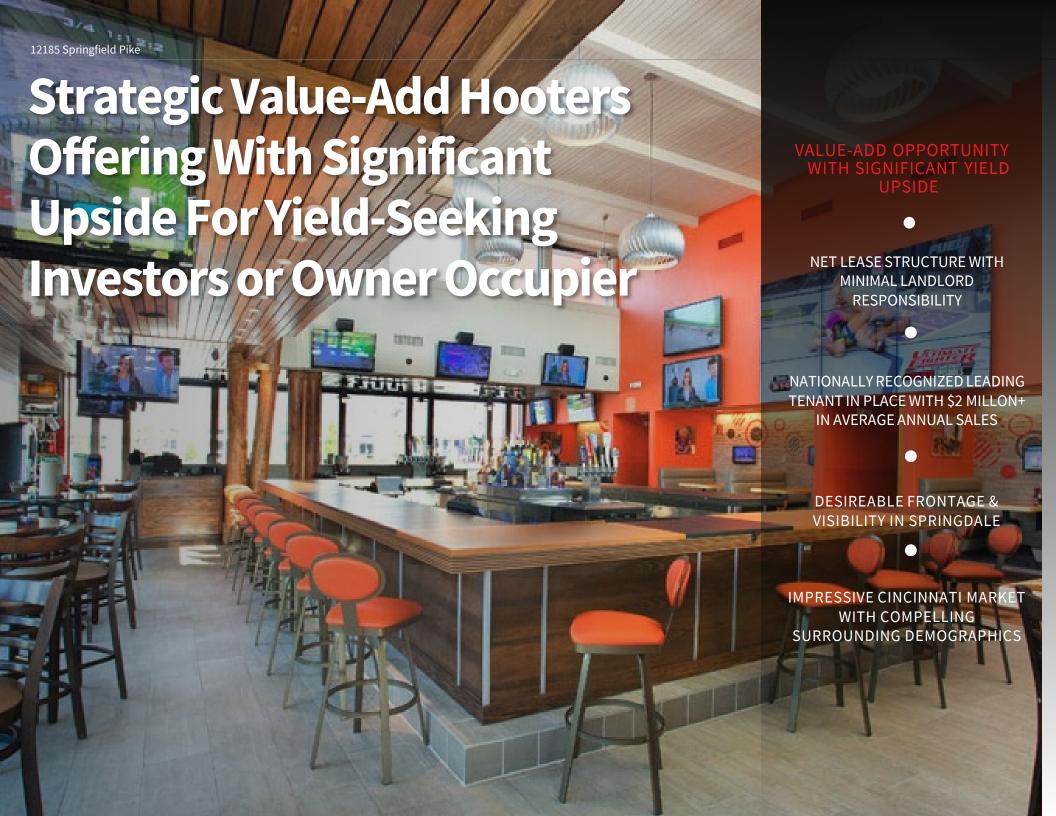

**12185 Springfield Pike** 

#### VALUE-ADD OPPORTUNITY OR OWNER OCCUPIER WITH SIGNIFICANT YIELD

- Hooters lease runs through June 2030, providing stable income for the next 10 years.
- Upon leasing the currently vacant restaurant space, the landlord stands to double the going-in NOI on a longer-term lease that will secure the long-term value of the Asset.
- Owner occupier office or retail can enjoy 10,000 s.f. with above-market parking and 10,000 s.f. of office or retail space while collecting rent.

#### NET LEASE STRUCTURE WITH MINIMAL LANDLORD RESPONSIBILITY

- The Asset is leased by Hooters with 10+ years remaining on its lease.
- Ideal net lease structure creates a passive investment structure for investors looking for a steady stream of income with limited responsibility.

#### NATIONALLY RECOGNIZED LEADING TENANT IN PLACE

- Hooters is a nationally recognized brand in operation since 1983 with over 420 locations.
- Hooters has been operating at the location for over 25 years, averaging over \$2 million in yearly sales.

#### DESIREABLE FRONTAGE & VISIBILITY IN SPRINGDALE

- The Asset has frontage and visibility on Springfield Pike, the primary road servicing Springdale that sees over 45,830 vehicles per day.
- Springfield Pike connects the northern suburbs of Cincinnati to the downtown CBD district 13 miles to the south.
- Interstate 275 (I-275) is less than 0.5 miles from the Asset that sees 128,500 VPD, with ingress/egress points onto Springfield Pike.
- The Asset sits at the corner of the signalized intersection between Springfield Pike and Crescentville Road (12,210 VPD), with highly visible signage.

## SITUATED IN AN IMPRESSIVE CINCINNATI MARKET WITH COMPELLING SURROUNDING DEMOGRAPHICS

- The Cincinnati metropolitan area is one of the fastest-growing markets in the Midwest, with a population of 2.2. million. It's the state of Ohio's largest metropolitan area and the 28th-largest in the United States
- GDP growth in the Cincinnati market grew at a faster clip than the national average in 2018.
- Dense surrounding market with 142,634 residents with an average household income of over \$85,700 within a 5-mile radius.