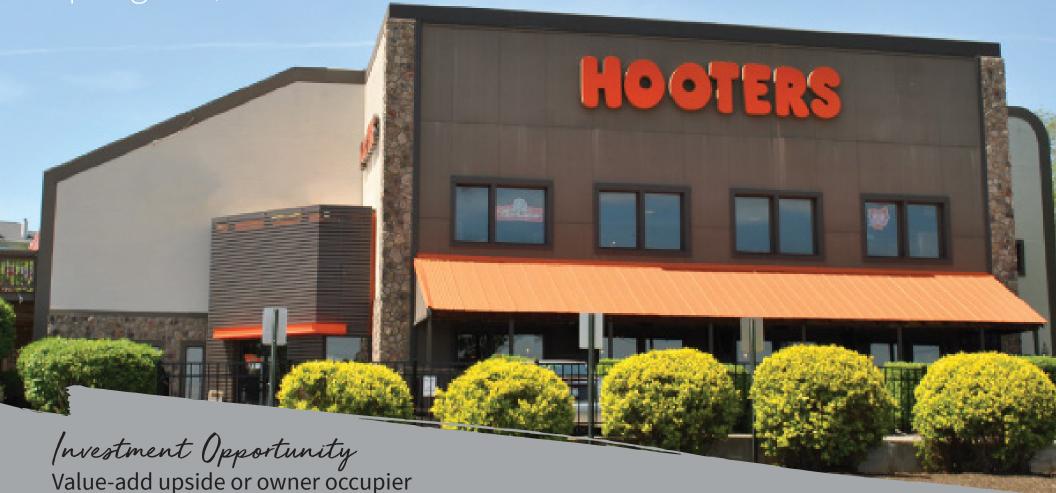

**12185 Springfield Pike** 

### **Property features**

- 16,800 s.f. building
- 10,000 s.f. available—former Rib City space in excellent condition
- Ideally located on Springfield Pike with great visibility and signage opportunities
- Easy access to I-75 and I-275
- Long-term lease in place with Hooters
- Surrounded by a variety of amenities
- Ample parking ratio

#### DESIREABLE FRONTAGE & VISIBILITY IN SPRINGDALE

- The Asset has frontage and visibility on Springfield Pike, the primary road servicing Springdale that sees over 45,830 vehicles per day.
- Springfield Pike connects the northern suburbs of Cincinnati to the downtown CBD district 13 miles to the south.
- Interstate 275 (I-275) is less than 0.5 miles from the Asset that sees 128,500 VPD, with ingress/egress points onto Springfield Pike.
- The Asset sits at the corner of the signalized intersection between Springfield Pike and Crescentville Road (12,210 VPD), with highly visible signage.