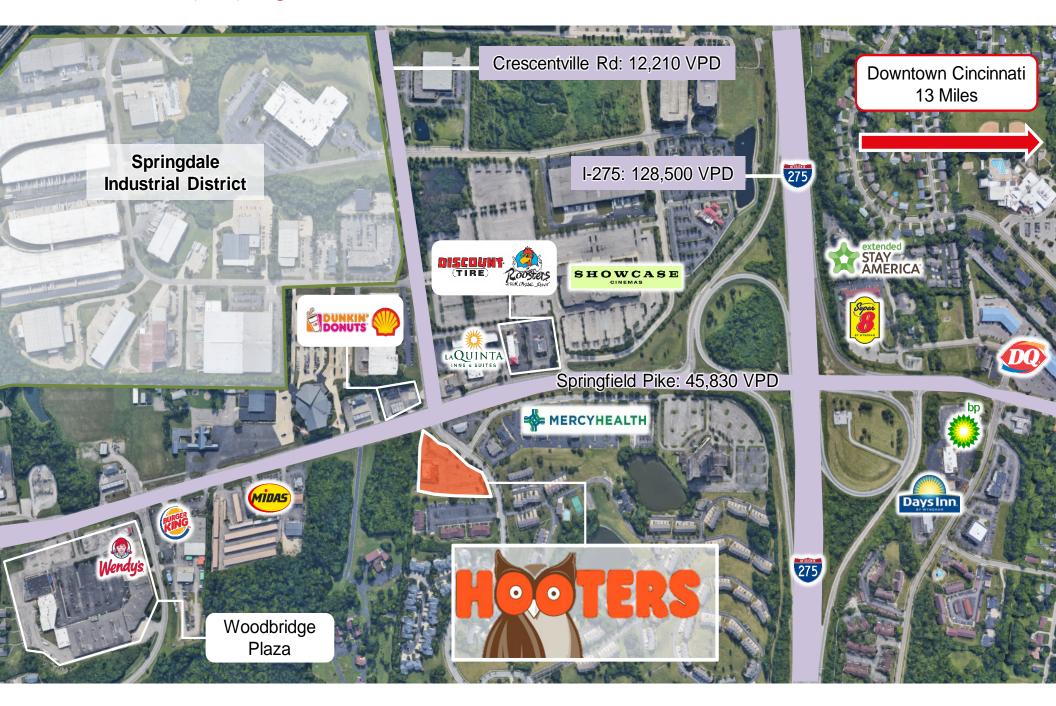

#### DESIREABLE FRONTAGE & VISIBILITY IN SPRINGDALE

- The Asset has frontage and visibility on Springfield Pike, the primary road servicing Springdale that sees over 45,830 vehicles per day.
- Springfield Pike connects the northern suburbs of Cincinnati to the downtown CBD district 13 miles to the south.
- Interstate 275 (I-275) is less than 0.5 miles from the Asset that sees 128,500 VPD, with ingress/egress points onto Springfield Pike.
- The Asset sits at the corner of the signalized intersection between Springfield Pike and Crescentville Road (12,210 VPD), with highly visible signage.

- The Cincinnati metropolitan area is one of the fastest-growing markets in the Midwest, with a population of 2.2 million. It's the state of Ohio's largest metropolitan area and the 28th largest in the United States.
- GDP growth in the Cincinnati market (1.3%) grew at a faster clip than the national average in 2018 according to the Federal Reserve of Cleveland/Cincinnati.
- Springdale is located just 13 miles north of downtown Cincinnati.
- The main thoroughfares servicing the Springdale area include I-275 (128,501 VPD) and Springdale Pike (45,830 VPD). The Asset is situated less than a half of a mile north of the intersection of these two high-traffic roads.
- The proximate market displays compelling demographics, with 142,634 residents with an average HHI of over \$85,700 in a 5-mile area.
- The Daytime population shows significant expansion in the nearby area, growing by 56% to over 222,000 within a 5-mile radius.
- There is a strong retail market in Springdale with over 4 million square feet of stores.

# Local Aerial Map - Springfield Pike Retail Corridor