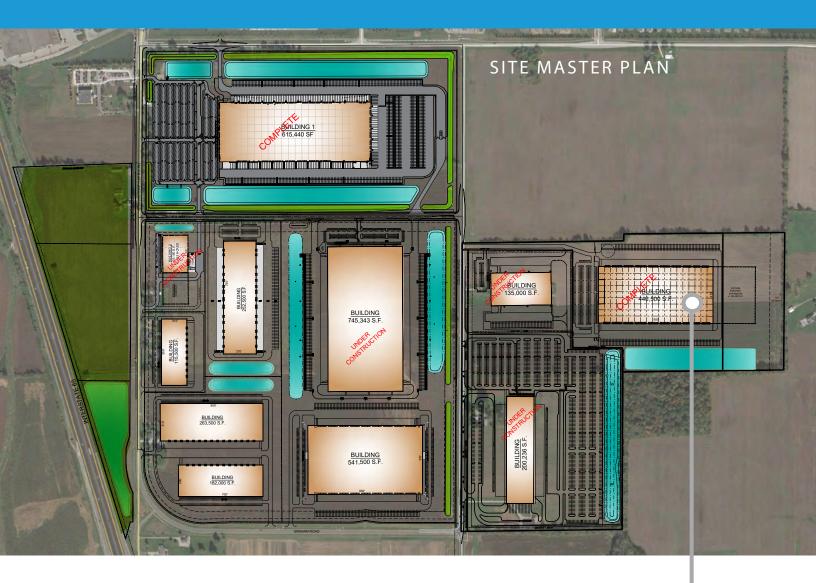

#### PARK HIGHLIGHTS

Greenwood Park at 65 South is a ±380 acre master planned industrial park located off S. Graham Road in Greenwood, IN. The park has two points of access to I-65 and is only 22 miles to the Indianapolis Internationa Airport. There are multiple Build-to-Suit opportunities available with utilities already on site.