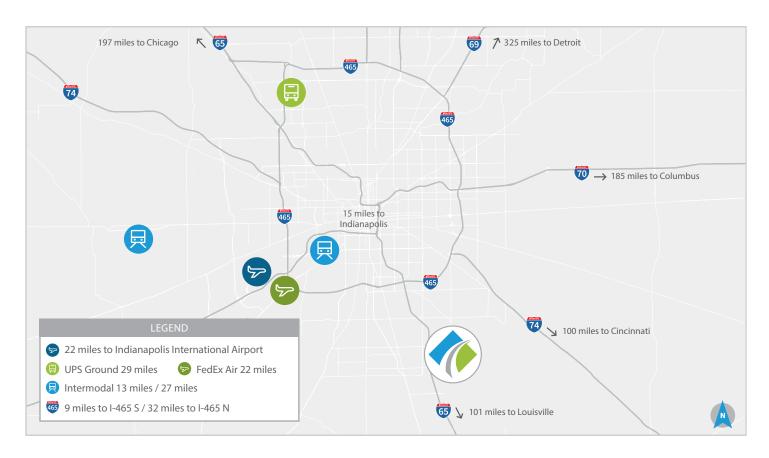

## **EXCELLENT LOCATION**

Greenwood Park at 65 South is well located right off of I-65 in Greenwood, Indiana. Greenwood is home to numerous industrial and manufacturing facilities and is centrally located 22 miles from the Indianapolis International airport and 15 miles from Downtown Indianapolis.