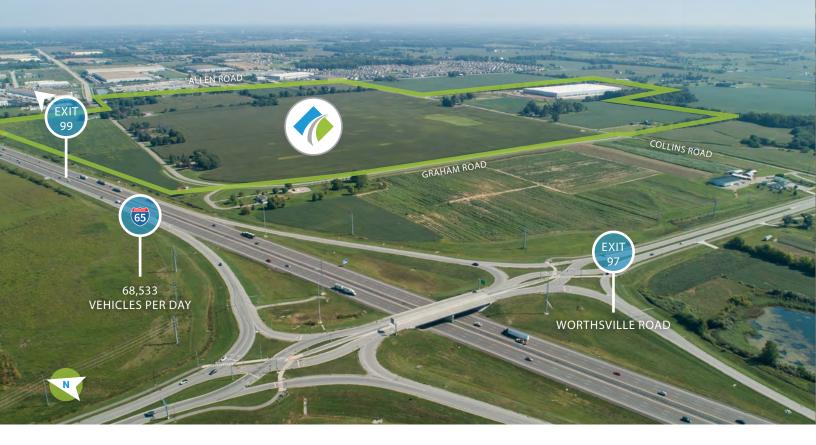

#### PARK HIGHLIGHTS

Greenwood Park at 65 South is a ±380 acre master planned industrial park located off S. Graham Road in Greenwood, IN. The park has two points of access to I-65 and is only 22 miles to the Indianapolis Internationa Airport. There are multiple Build-to-Suit opportunities available with utilities already on site.

## SITE INFRASTRUCTURE

Electric by Johnson County REMC - Existing 3 Phase, 12,470/7200 volt overhead line on Allen & Collins Road, Existing substation capacity up to 13MW, and a 69KV transmission line located on Collins Road

Water by Indiana American Water - 12" main located along Allen Road and a new 16" main being installed currently along Collins Road

Fiber by Johnson County REMC, AT&T and Centurylink -144-fiber cable bound to a 6M messenger cable on Allen & Collins Road

Sewer by City of Greenwood - 18" Sewer Main located along Collins Road

Gas by Vectren - Gas main located along Allen Road with new main to be installed along Collins Road

Phone by AT&T - Located overhead along Allen, Graham & Collins Road

## **EXCELLENT LOCATION**

Greenwood Park at 65 South is well located right off of I-65 in Greenwood, Indiana. Greenwood is home to numerous industrial and manufacturing facilities and is centrally located 22 miles from the Indianapolis International airport and 15 miles from Downtown Indianapolis.