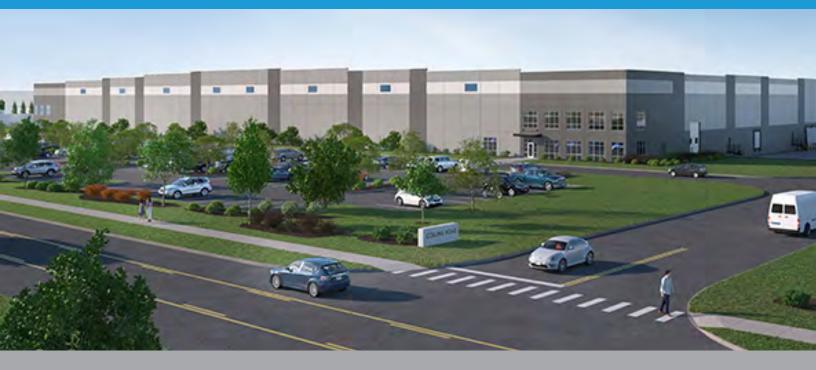

#### PARK HIGHLIGHTS

Greenwood Park at 65 South is a ±380 acre master planned industrial park located off S. Graham Road in Greenwood, IN. The park has two points of access to I-65 and is only 22 miles to the Indianapolis Internationa Airport. There are multiple Build-to-Suit opportunities available with utilities already on site.