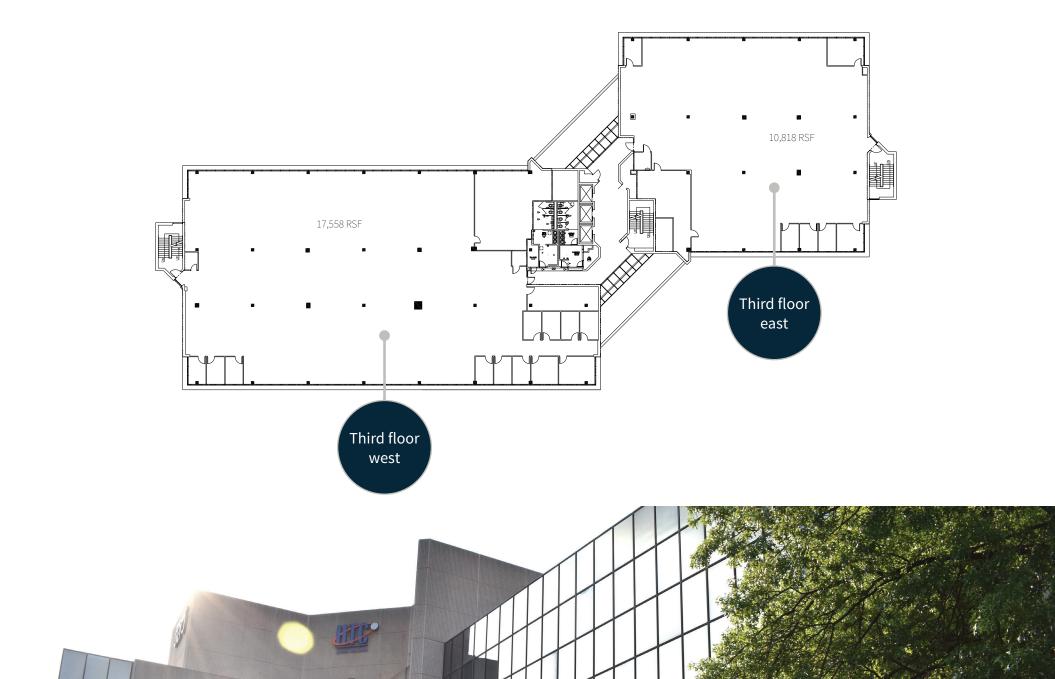

dquarter opportunity



Big Beaver building signage



27.500 RSF floorplate; modern and open layout



Parking: Ratio of 5.50/1,000 RSF



Excellent location in close proximity conference room to Troy's Somerset Collection, I-75 and





Comcast, AT&T, Two 24 x 7



Move in ready medical office space

approximately

# 110,000 SF

### OFFICE BUILDING BIG BEAVER CORRIDOR





**Ben Schrode** 

+1 248 581 3325 ben.schrode@am.jll.com

> A.J. Weiner +1 248 581 3335 aj.weiner@am.jll.com

©2020 Jones Lang LaSalle IP, Inc. All rights reserved. All information contained herein is from sources deemed reliable; however, no representation or warranty is made to the accuracy thereof.



#### LOCATION

## 3270 W Big Beaver Rd, Troy



### 8,071-23,780 RSF



10,460-27,952 RSF



### 10,818-28,376 RSF



## FOURTH FLOOR

### 10,801-27,216 RSF

Turn Key Medical Office suite on 4th floor













#### **Ben Schrode** +1 248 581 3325

ben.schrode@am.jll.com

#### A.J. Weiner

+1 248 581 3335 aj.weiner@am.jll.com



#### About JLL

JLL (NYSE: JLL) is a leading professional services firm that specializes in real estate and investment management. Our vision is to reimagine the world of real estate, creating rewarding opportunities and amazing spaces where people can achieve their ambitions. In doing so, we will build a better tomorrow for our clients, our people and our communities. JLL is a Fortune 500 company with annual revenue of \$16.3 billion, operations in over 80 countries and a global workforce of over 90,000 as of December 31, 2018. JLL is the brand name, and a registered tradema