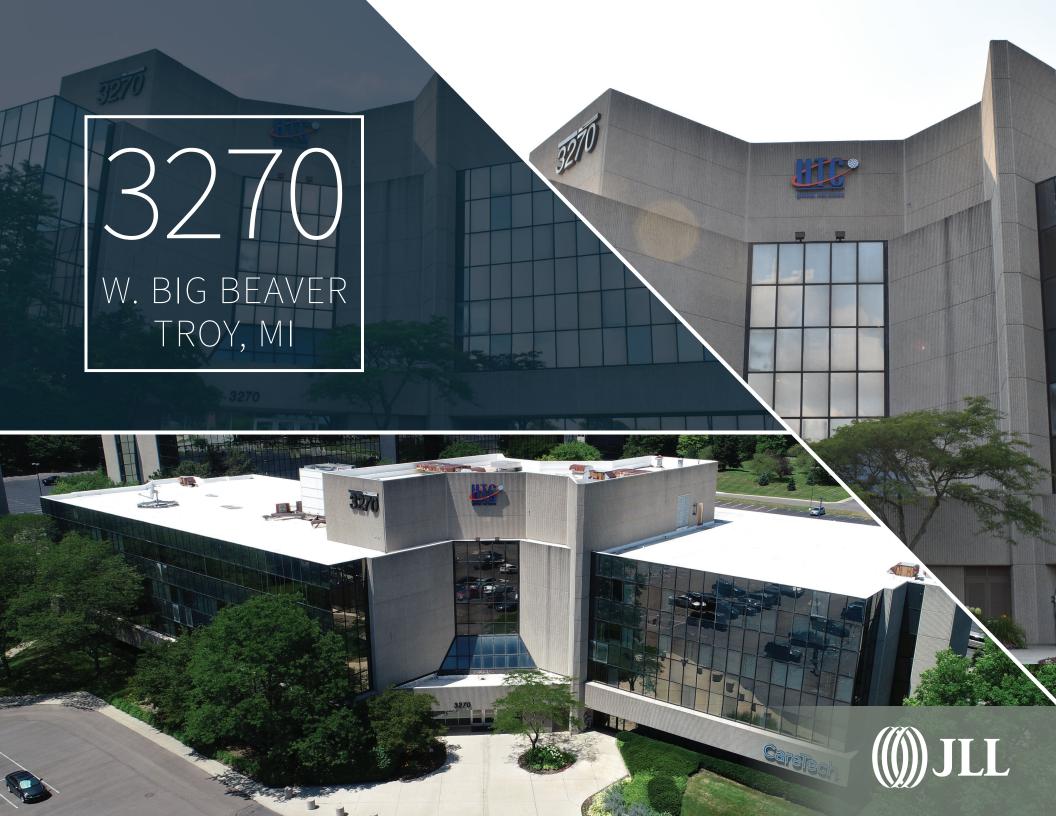

#### **NOW AVAILABLE**

8,000-110,000 SF office building located on the in Troy

+ electricity

Headquarter opportunity

Big Beaver building signage

27.500 RSF floorplate; modern and open layout

Parking: Ratio of 5.50/1,000 RSF

Excellent location in close proximity conference room to Troy's Somerset Collection, I-75 and

Comcast, AT&T, Two 24 x 7

Move in ready medical office space

approximately

# 110,000 SF

## 3270 W Big Beaver Rd, Troy