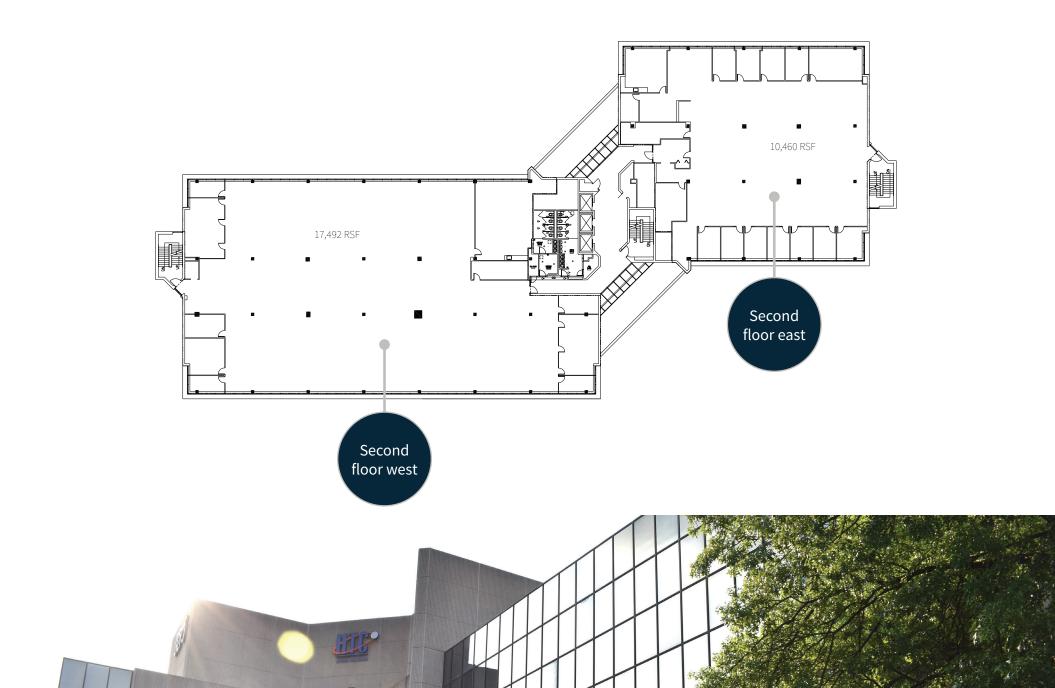

y



+ electricity



Headquarter opportunity



Big Beaver building signage



27.500 RSF floorplate; modern and open layout



Parking: Ratio of 5.50/1,000 RSF



Excellent location in close proximity conference room to Troy's Somerset Collection, I-75 and





Comcast, AT&T, Two 24 x 7



Move in ready medical office space

approximately

# 110,000 SF

### OFFICE BUILDING BIG BEAVER CORRIDOR





**Ben Schrode** 

+1 248 581 3325 ben.schrode@am.jll.com

> A.J. Weiner +1 248 581 3335 aj.weiner@am.jll.com

©2020 Jones Lang LaSalle IP, Inc. All rights reserved. All information contained herein is from sources deemed reliable; however, no representation or warranty is made to the accuracy thereof.



#### LOCATION

## 3270 W Big Beaver Rd, Troy



### 8,071-23,780 RSF



10,460-27,952 RSF



### 10,818-28,376 RSF



## FOURTH FLOOR

### 10,801-27,216 RSF

Turn Key Medical Office suite on 4th floor













#### **Ben Schrode** +1 248 581 3325

ben.schrode@am.jll.com

#### A.J. Weiner

+1 248 581 3335 aj.weiner@am.jll.com



#### About JLL

JLL (NYSE: JLL) is a leading professional services firm that specializes in real estate and investment management. Our vision is to reimagine the world of real estate, creating rewarding opportunities and amazing spaces where people can achieve their ambitions. In doing so, we will build a better tomorrow for our clients, our people and our communities. JLL is a Fortune 500 company with annual revenue of \$16.3 billion, operations in over 80 countries and a global workforce of over 90,000 as of December 31, 2018. JLL is the brand name,