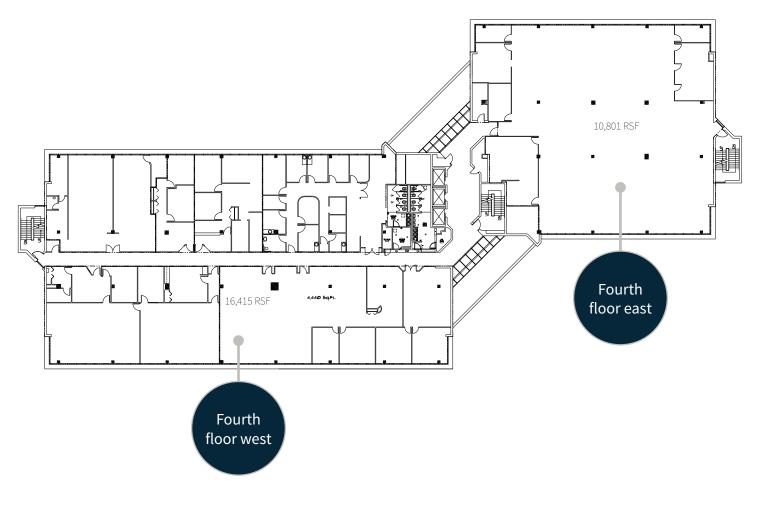

## FOURTH FLOOR

### 10,801-27,216 RSF

Turn Key Medical Office suite on 4th floor