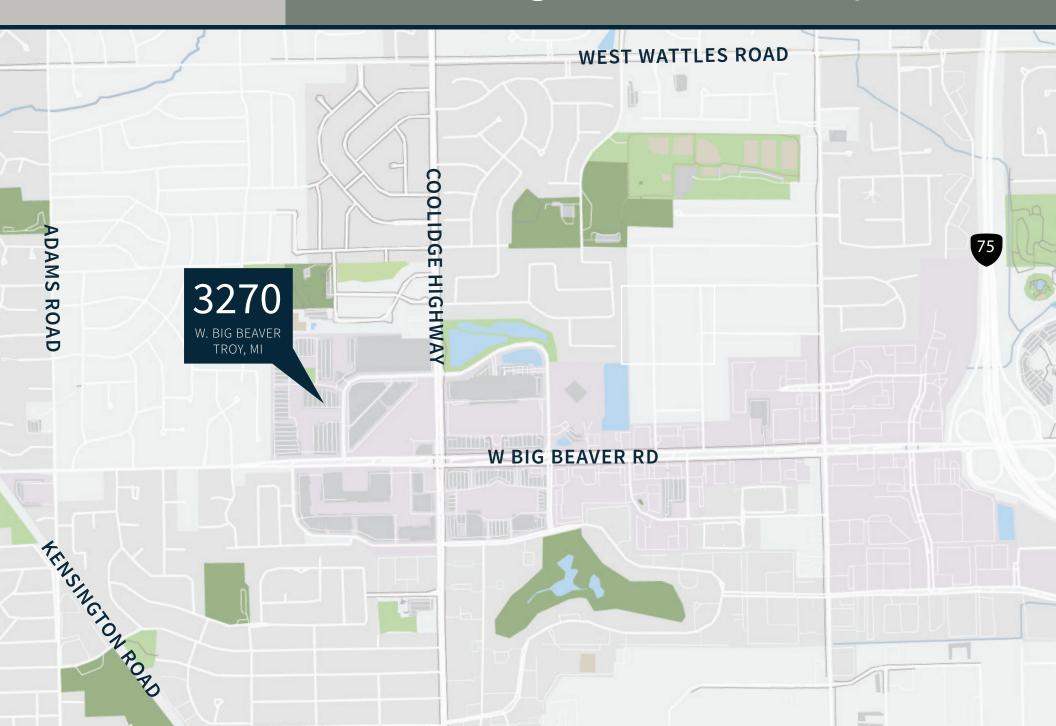

#### LOCATION

## 3270 W Big Beaver Rd, Troy

Excellent location in close proximity conference room to Troy's Somerset Collection, I-75 and

Comcast, AT&T, Two 24 x 7

Move in ready medical office space

approximately