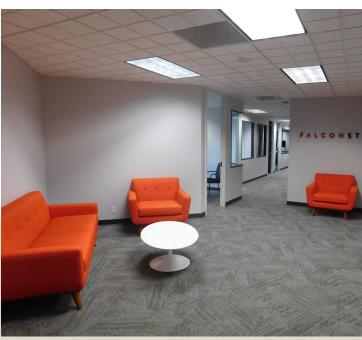

## **Space Features**

- Furnished space with conference room, multiple offices, and open workspaces
- Atrium views providing natural light
- 5 Unreserved parking spaces at \$220/space/month

For more information, contact: