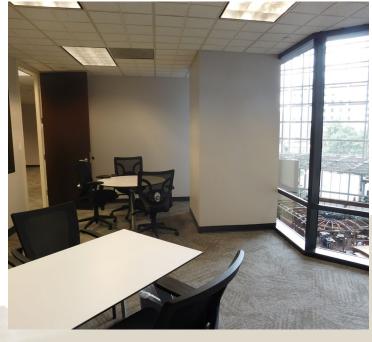

## **Space Features**

- Furnished space with conference room, multiple offices, and open workspaces
- Atrium views providing natural light
- 5 Unreserved parking spaces at \$220/space/month

For more information, contact: