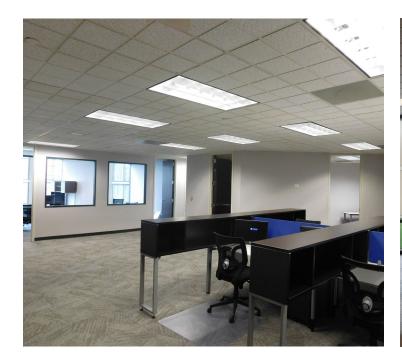

## **Space Features**

- Furnished space with conference room, multiple offices, and open workspaces
- Atrium views providing natural light
- 5 Unreserved parking spaces at \$220/space/month

For more information, contact: