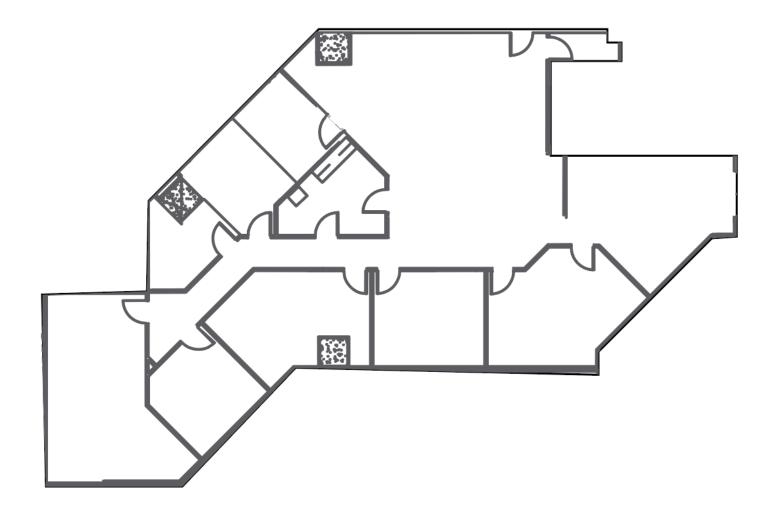

## **Property Overview**

Space Suite 400 / 3,711 SF

Term Lease Expires 11/30/2021

Availability Available Now

Rental Rate \$34.00/RSF NNN

Est. 2020 OPEX \$23.48/RSF

## **Space Features**

- Furnished space with conference room, multiple offices, and open workspaces
- Atrium views providing natural light
- 5 Unreserved parking spaces at \$220/space/month

For more information, contact: