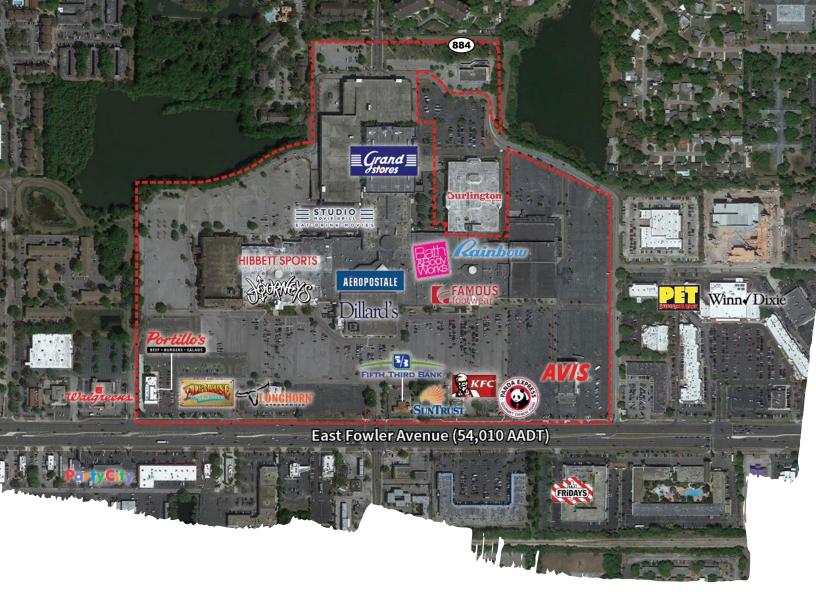

# ±26,297 s.f. interior space available

University Mall is located along East Fowler Avenue with ties to the University of South Florida. The mall has existing space opportunities, as well as short-term holiday options. The redevelopment program is in progress, call for more information.

## **Key tenants**

Dillard's, Studio Movie Grill, Aeropostale, Journeys, Hibbett Sports, Foot Locker, Gamestop, GNC, Grands

# 3 mile demographics

139,302 EST. POPULATION

AVG. HH INCOME

54,010 VEHICLES PER DAY