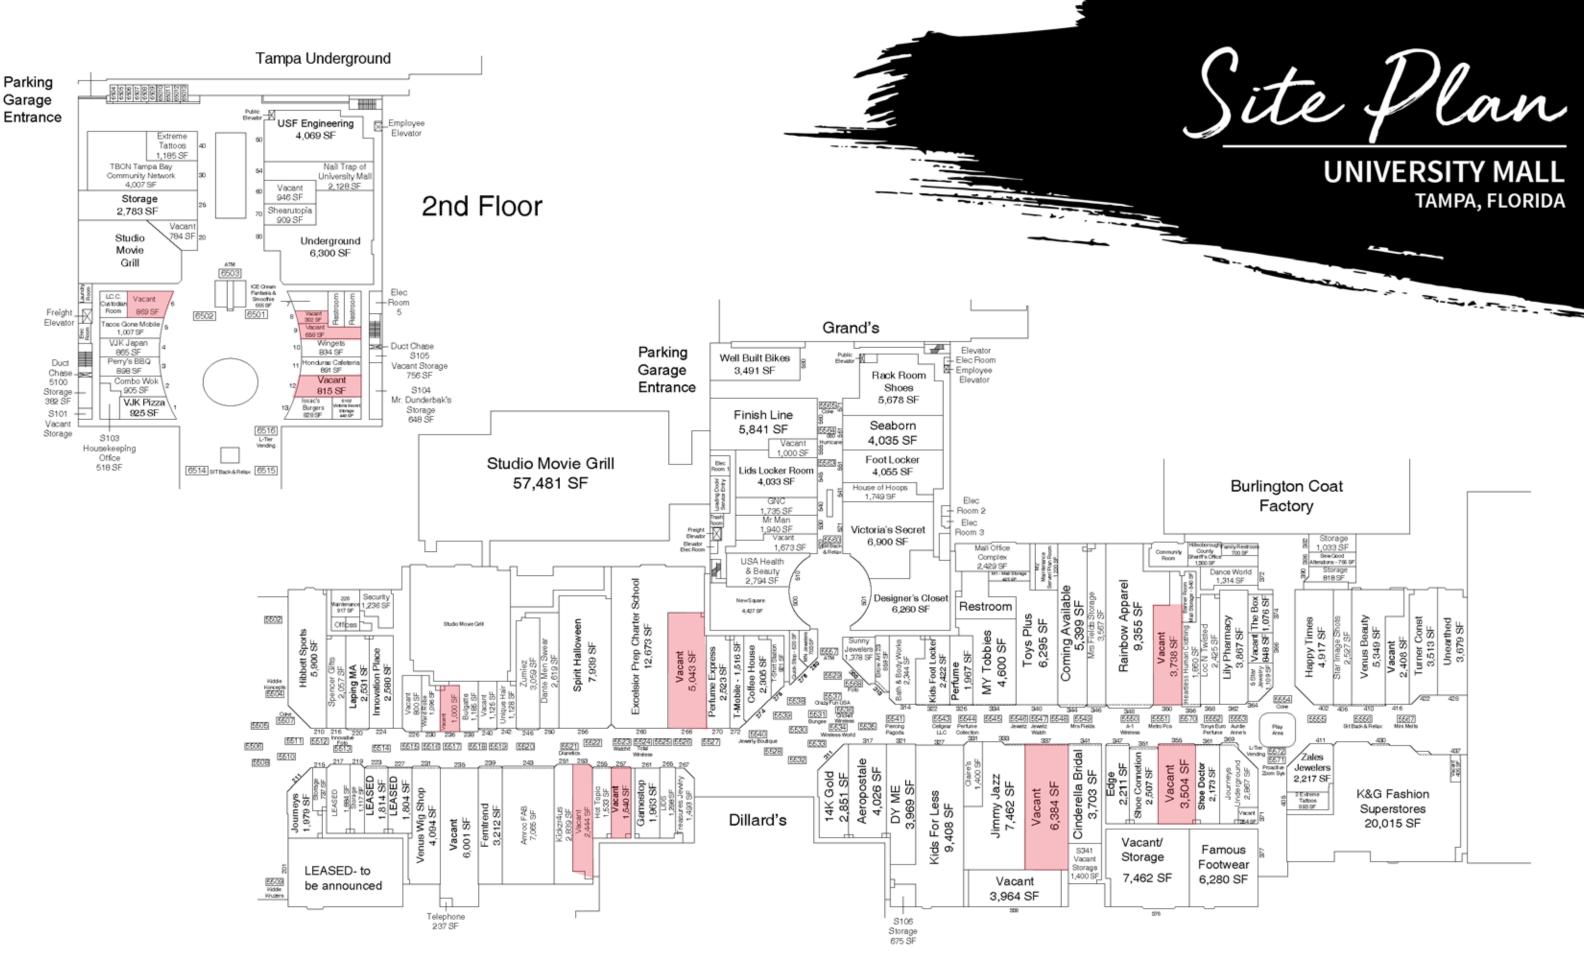

# ±26,297 s.f. interior space available

University Mall is located along East Fowler Avenue with ties to the University of South Florida. The mall has existing space opportunities, as well as short-term holiday options. The redevelopment program is in progress, call for more information.

## **Key tenants**

Dillard's, Studio Movie Grill, Aeropostale, Journeys, Hibbett Sports, Foot Locker, Gamestop, GNC, Grands