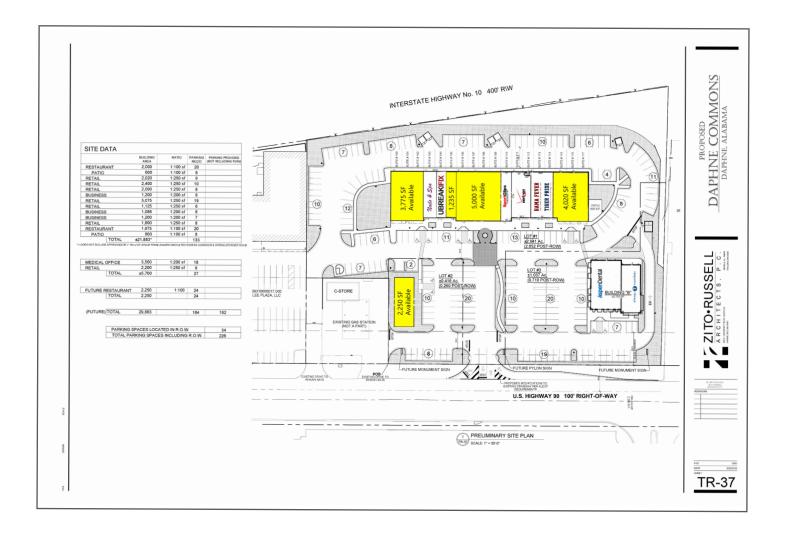

### Retail space available

- ± 28,165 SF new retail conveniently located on Highway 90 in Daphne, AL
- Close proximity to I-10 with 61,100 CPD and Highway 98 with  $34,470\ \text{CPD}$
- Pylon signage available
- Outparcel available
- Co-tenants include Aspen Dental, Sleep Number, Verizon,
  Bama Fever Tiger Pride, Sport Clips, and UBreaklFix

## Daphne Commons 6935 US Highway 90 Daphne, AL