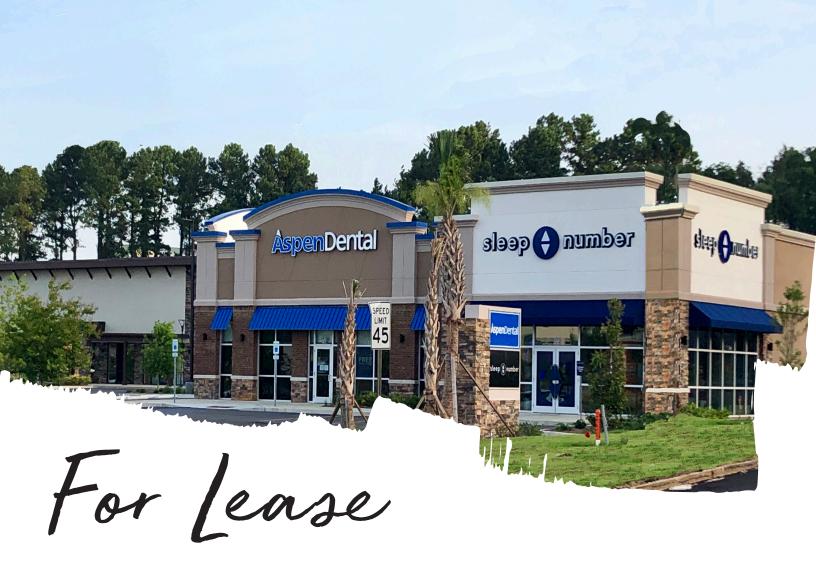

### Retail space available

- ± 28,165 SF new retail conveniently located on Highway 90 in Daphne, AL
- Close proximity to I-10 with 61,100 CPD and Highway 98 with  $34,470\ \text{CPD}$
- Pylon signage available
- Outparcel available
- Co-tenants include Aspen Dental, Sleep Number, Verizon,
  Bama Fever Tiger Pride, Sport Clips, and UBreaklFix

## Daphne Commons 6935 US Highway 90 Daphne, AL