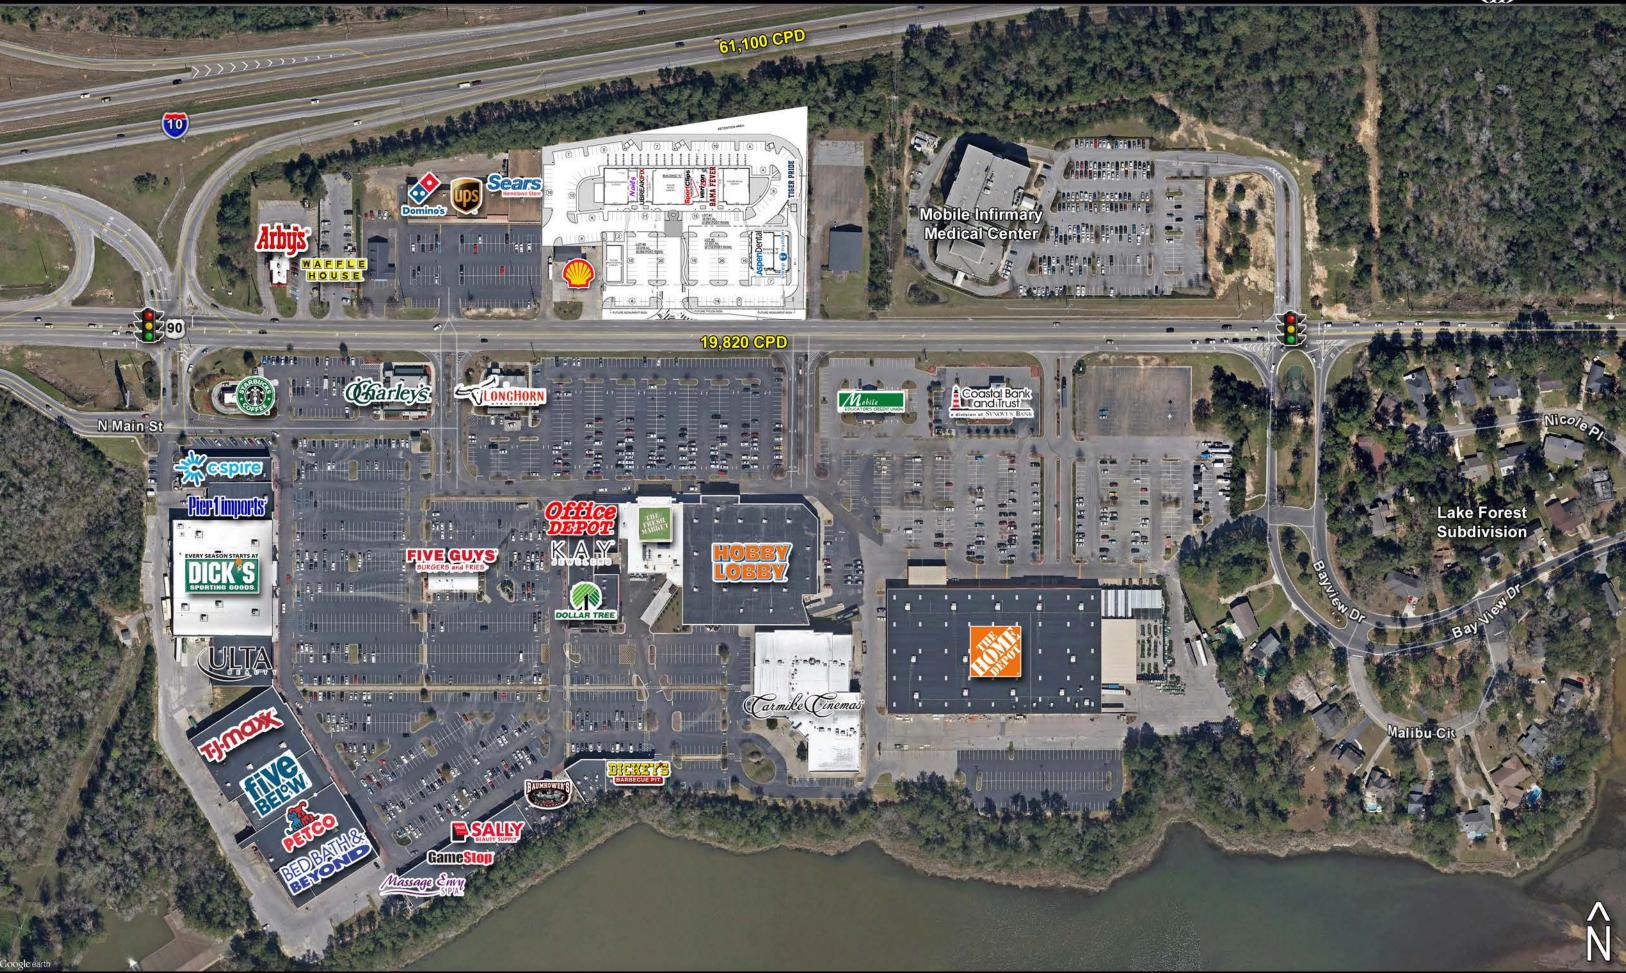

### Retail space available

- ± 28,165 SF new retail conveniently located on Highway 90 in Daphne, AL
- Close proximity to I-10 with 61,100 CPD and Highway 98 with  $34,470\ \text{CPD}$
- Pylon signage available
- Outparcel available
- Co-tenants include Aspen Dental, Sleep Number, Verizon,
  Bama Fever Tiger Pride, Sport Clips, and UBreaklFix

#### **Area Retailers**

## Daphne Commons 6935 US Highway 90 Daphne, AL