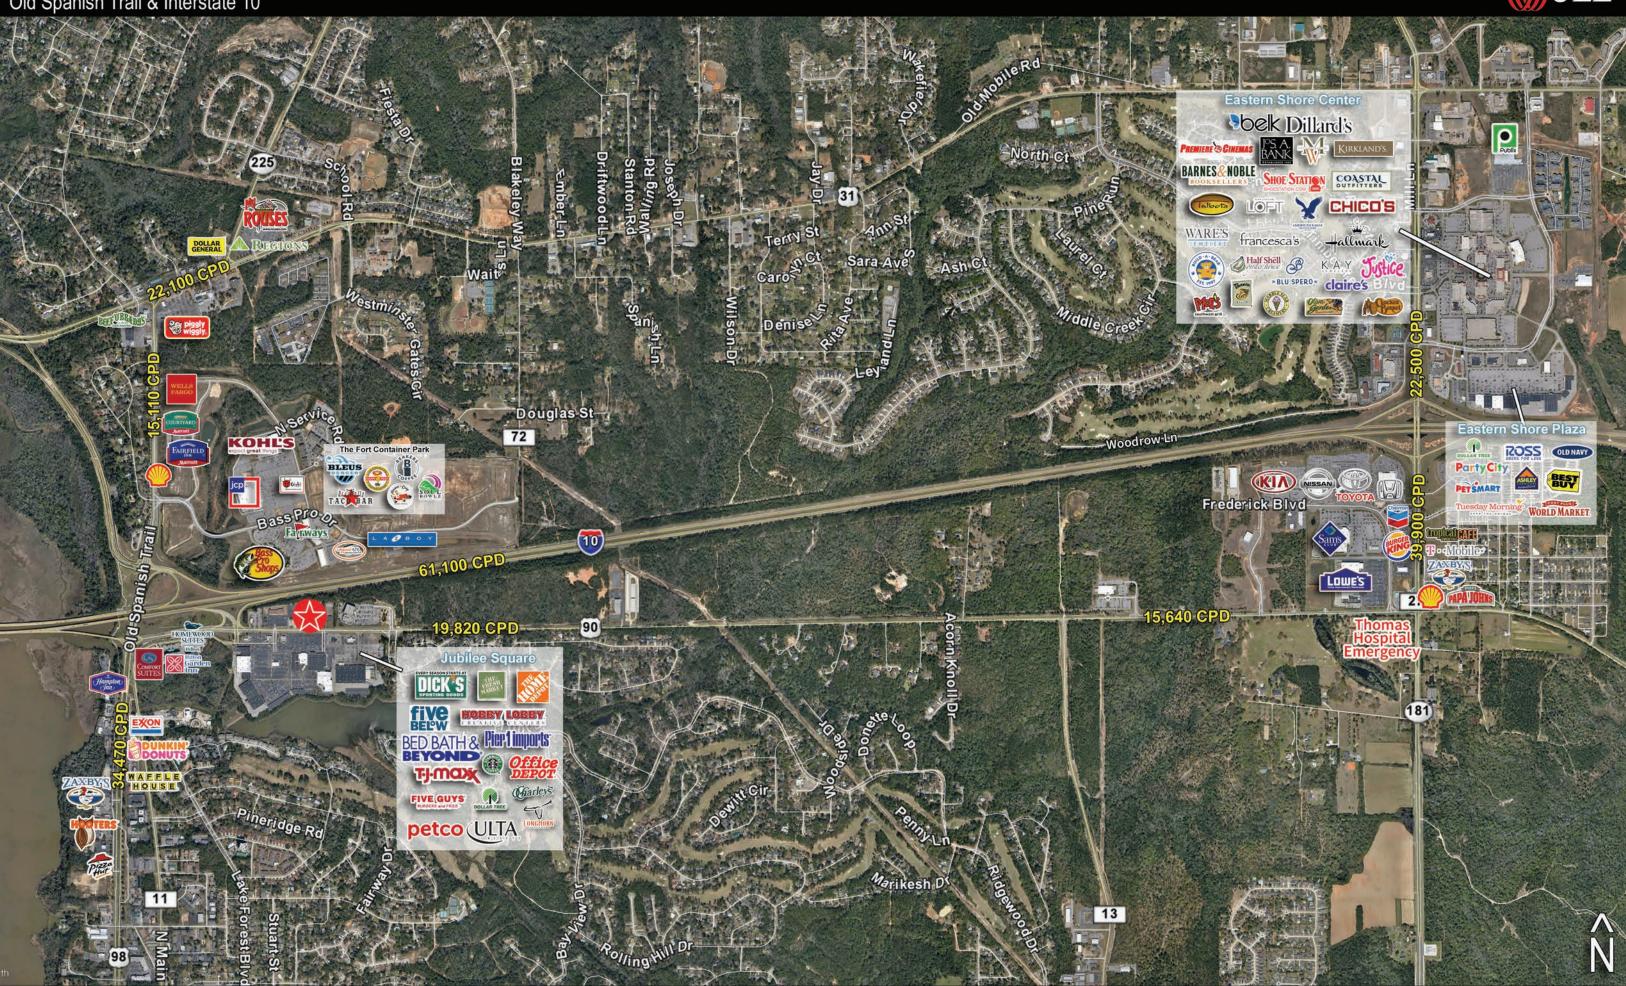

### Retail space available

- ± 28,165 SF new retail conveniently located on Highway 90 in Daphne, AL
- Close proximity to I-10 with 61,100 CPD and Highway 98 with  $34,470\ \text{CPD}$
- Pylon signage available
- Outparcel available
- Co-tenants include Aspen Dental, Sleep Number, Verizon,
  Bama Fever Tiger Pride, Sport Clips, and UBreaklFix

#### **Area Retailers**

## Daphne Commons 6935 US Highway 90 Daphne, AL