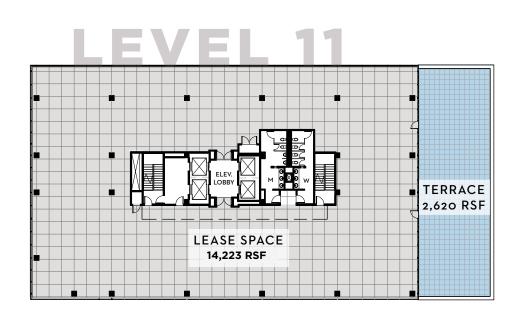

### **BUILDING DETAILS**

- 171.583 SF
- FLOOR SIZE RANGES FROM 10,844 SF TO 24,873 SF
- 12 STORIES
- 2 PRIVATE TERRACES (2,620 SF EACH)
- 4 PASSENGER ELEVATORS (2 DOUBLE AS FREIGHT)
- 3:1,000 PARKING (DIRECT ACCESS)