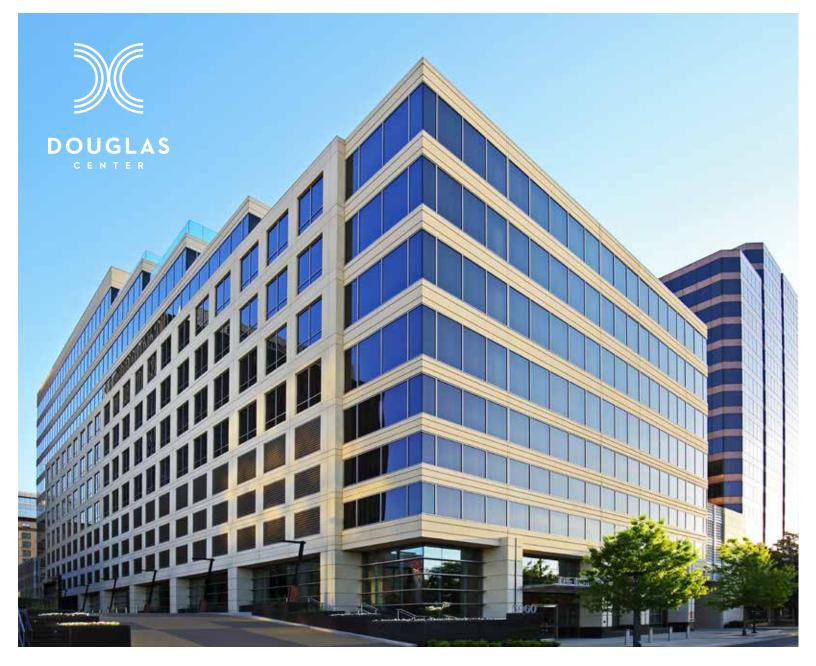

# THE TERRACES AT DOUGLAS CENTER

5960 BERKSHIRE LN, DALLAS, TX 75225

**IN PRESTON CENTER** 

# THE TERRACES AT DOUGLAS CENTER

### **BUILDING DETAILS**

- 171.583 SF
- FLOOR SIZE RANGES FROM 10,844 SF TO 24,873 SF
- 12 STORIES
- 2 PRIVATE TERRACES (2,620 SF EACH)
- 4 PASSENGER ELEVATORS (2 DOUBLE AS FREIGHT)
- 3:1,000 PARKING (DIRECT ACCESS)