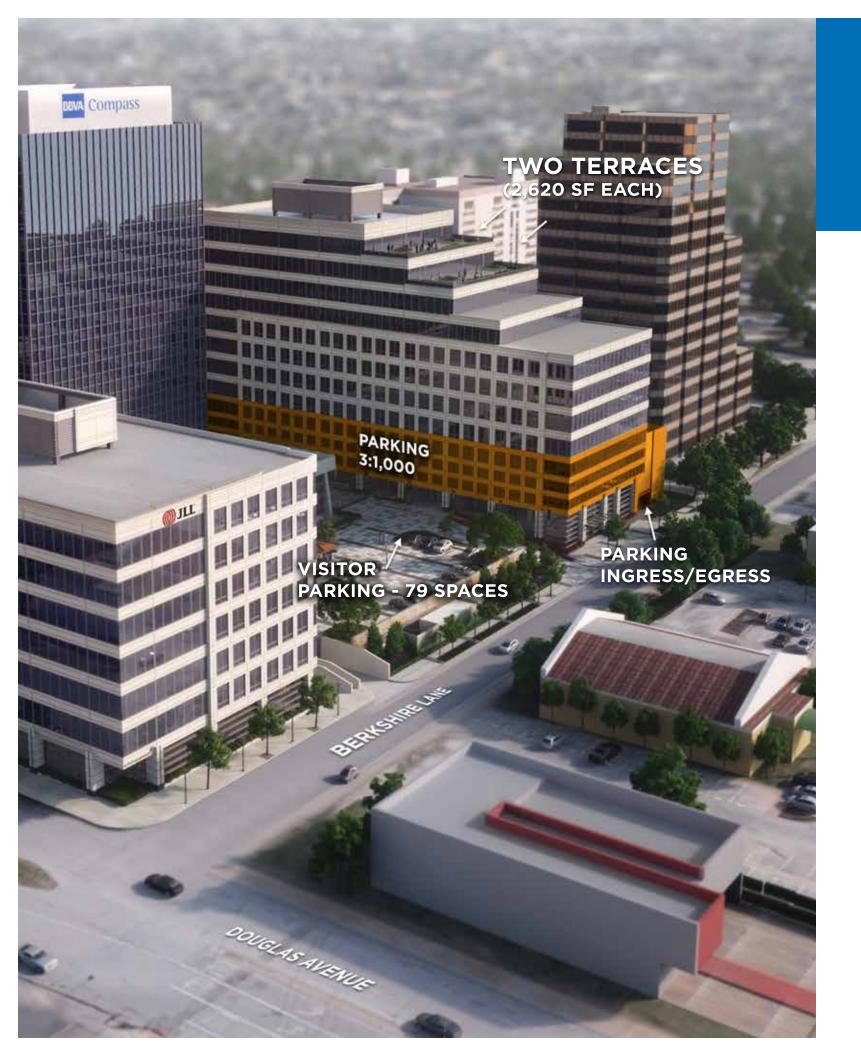

### **BUILDING DETAILS**

- 171.583 SF
- FLOOR SIZE RANGES FROM 10,844 SF TO 24,873 SF
- 12 STORIES
- 2 PRIVATE TERRACES (2,620 SF EACH)
- 4 PASSENGER ELEVATORS (2 DOUBLE AS FREIGHT)
- 3:1,000 PARKING (DIRECT ACCESS)

## THE TERRACES AT **DOUGLAS CENTER**

**DOUGLAS AVE** 

## **LUTHER LN**

## **BERKSHIRE LN**

5960BERKSHIRE.COM