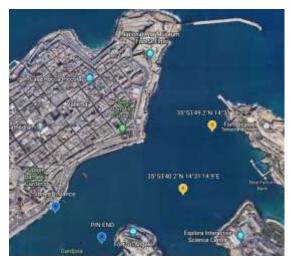

#### Pre start - Punta Isla

#### Pre start - Sir Paul Boffa Hospital

17

#### Pin-End at the Start

There is an RC boat at the starboard end of the line; please let them live