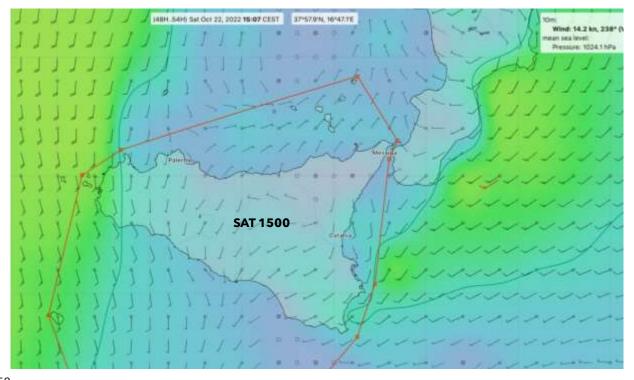

#### WEATHER BRIEF - OVERVIEW

- Waves
- Synoptic Overview
- Overall winds European Model
- Current
- A Bit of Higher resolution