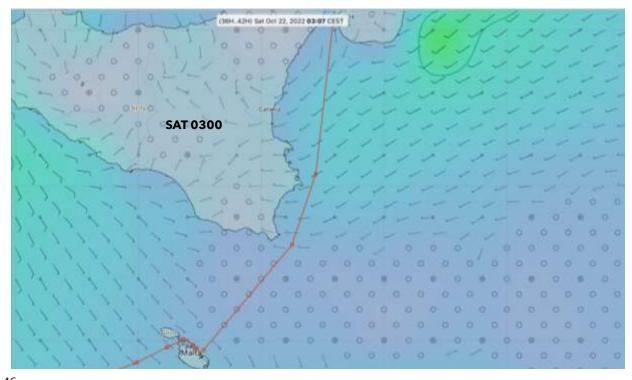

#### WEATHER BRIEF - OVERVIEW

- Waves
- Synoptic Overview
- Overall winds European Model
- Current
- A Bit of Higher resolution