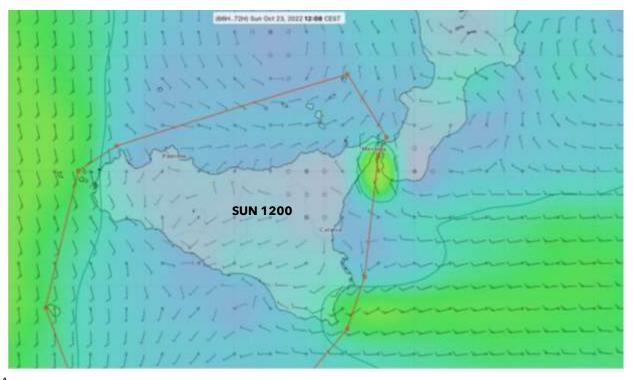

#### WEATHER BRIEF - OVERVIEW

- Waves
- Synoptic Overview
- Overall winds European Model
- Current
- A Bit of Higher resolution