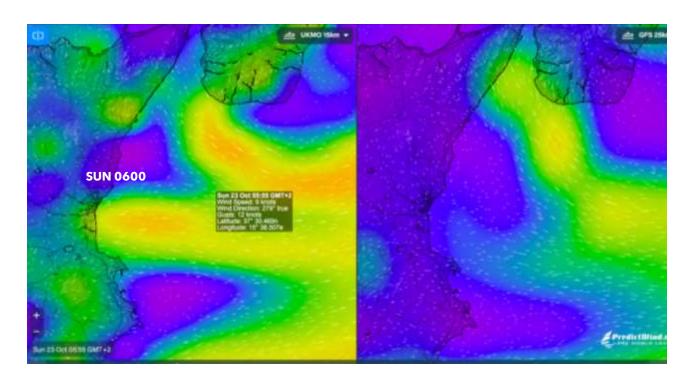

#### WEATHER BRIEF - OVERVIEW

- Waves
- Synoptic Overview
- Overall winds European Model
- Current
- A Bit of Higher resolution

#### CURRENTS - COPERNICUS MODEL