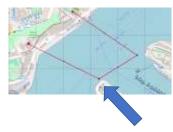

## Illustrated changes – Pre start

SI A1.2: Remain SW of the line between Red FW buoy near L-Isla and Sir Paul Boffa Hospital until Warning Signal of your group

When proceeding there for the first time, pay attention to preceeding sequences (RRS 23.1)

#### Pre start - Punta Isla