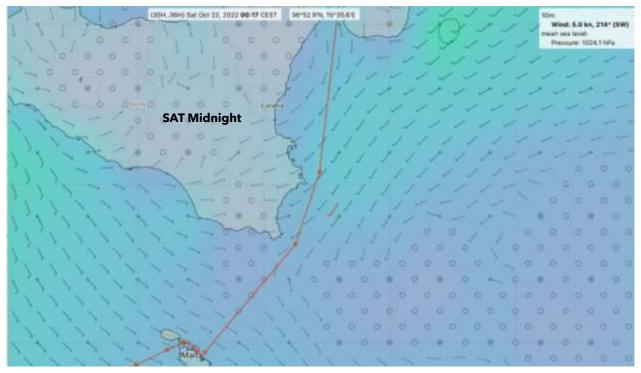

#### WEATHER BRIEF - OVERVIEW

- Waves
- Synoptic Overview
- Overall winds European Model
- Current
- A Bit of Higher resolution