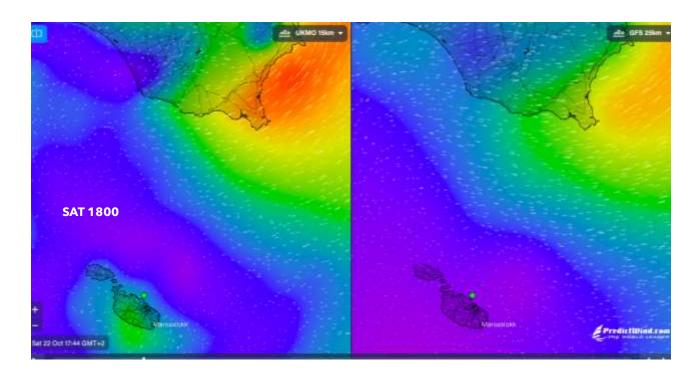

#### WEATHER BRIEF - OVERVIEW

- Waves
- Synoptic Overview
- Overall winds European Model
- Current
- A Bit of Higher resolution

#### CURRENTS - COPERNICUS MODEL