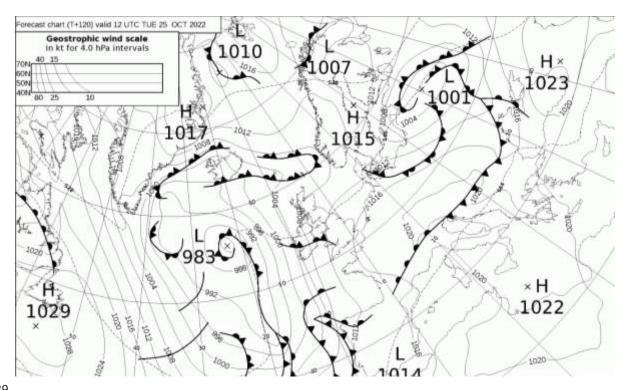

### Weather

Mike Broughton

#### WEATHER BRIEF - OVERVIEW

- Waves
- Synoptic Overview
- Overall winds European Model
- Current
- A Bit of Higher resolution