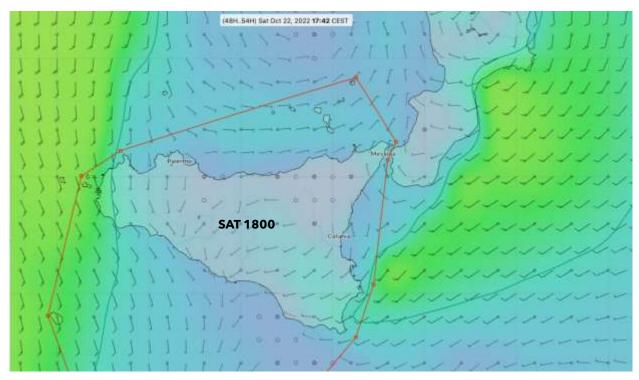

#### WEATHER BRIEF - OVERVIEW

- Waves
- Synoptic Overview
- Overall winds European Model
- Current
- A Bit of Higher resolution