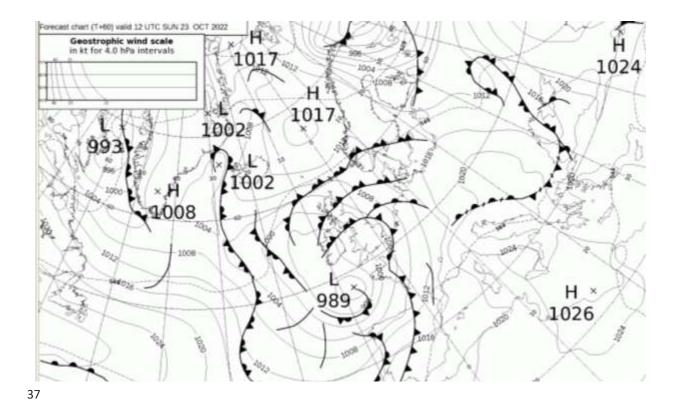

### Weather

Mike Broughton

#### WEATHER BRIEF - OVERVIEW

- Waves
- Synoptic Overview
- Overall winds European Model
- Current
- A Bit of Higher resolution