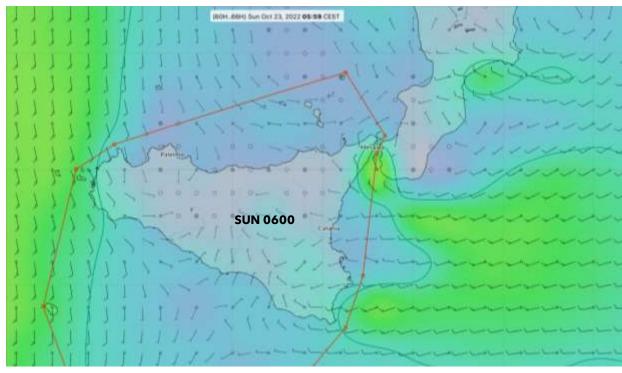

#### WEATHER BRIEF - OVERVIEW

- Waves
- Synoptic Overview
- Overall winds European Model
- Current
- A Bit of Higher resolution