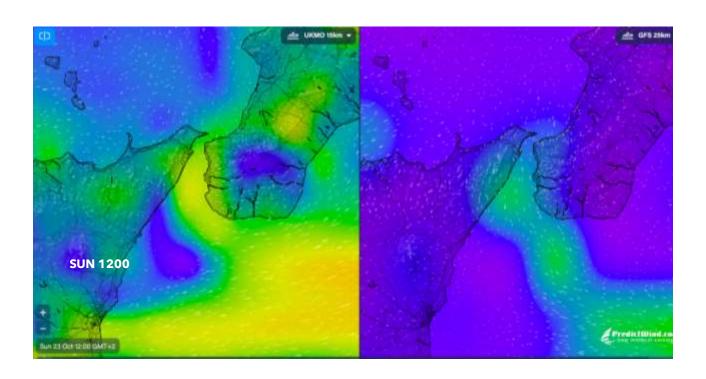

#### WEATHER BRIEF - OVERVIEW

- Waves
- Synoptic Overview
- Overall winds European Model
- Current
- A Bit of Higher resolution

#### CURRENTS - COPERNICUS MODEL