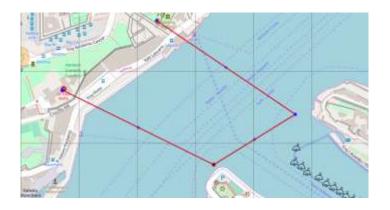

## Illustrated changes – Pre start

SI A1.2: Remain SW of the line between Red FW buoy near L-Isla and Sir Paul Boffa Hospital until Warning Signal of your group

When proceeding there for the first time, pay attention to preceeding sequences (RRS 23.1)

#### Pre start - Punta Isla

#### Pre start - Sir Paul Boffa Hospital

17