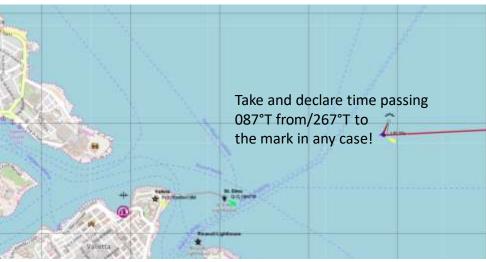

## Illustrated changes – Pre start

SI A1.2: Remain SW of the line between Red FW buoy near L-Isla and Sir Paul Boffa Hospital until Warning Signal of your group

When proceeding there for the first time, pay attention to preceeding sequences (RRS 23.1)

#### Pre start - Punta Isla

#### Pre start - Sir Paul Boffa Hospital

17