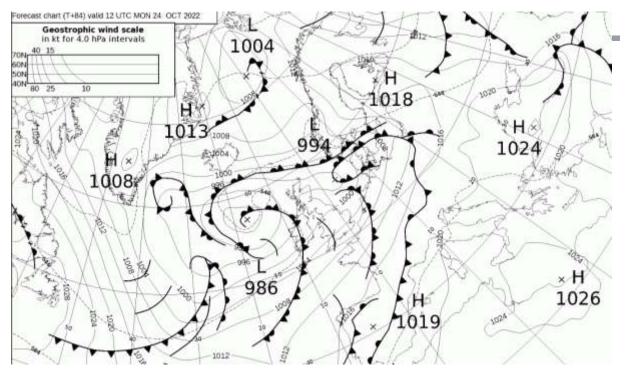

### Weather

Mike Broughton

#### WEATHER BRIEF - OVERVIEW

- Waves
- Synoptic Overview
- Overall winds European Model
- Current
- A Bit of Higher resolution