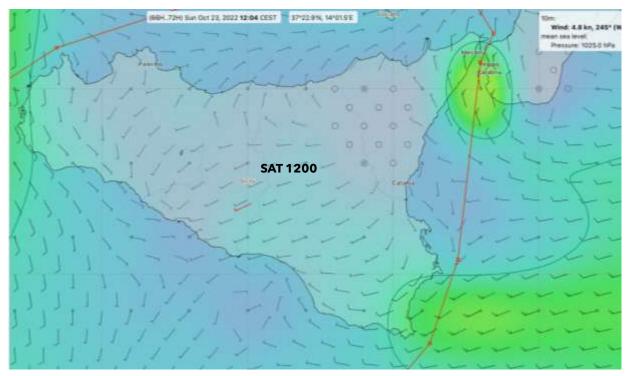

minute to the start
- Information about identified OCS one minute after each start

21













#### **Shortening the Course**



#### **ERROR 404**

Unable to shorten the course on Ocean Races. Please try another race.

23



#### Messina Strait TSS





- RRS Appendix TS, Section A RC/Competitor action
- IRPCAS 10 still applies
- Threat of impeding = impeding
- "as far as practicable" wording is VTS
- Listening watch / inform shipping where sensible
- Agreed safe manoeuvre comply



#### Normal Finish (as previous years)







25



#### Safe-Water Finish











### Questions

27







### Weather

Mike Broughton



#### WEATHER BRIEF - OVERVIEW

- Waves
- Synoptic Overview
- Overall winds European Model
- Current
- A Bit of Higher resolution

























































































#### CURRENTS - COPERNICUS MODEL











# Have a fabulous race