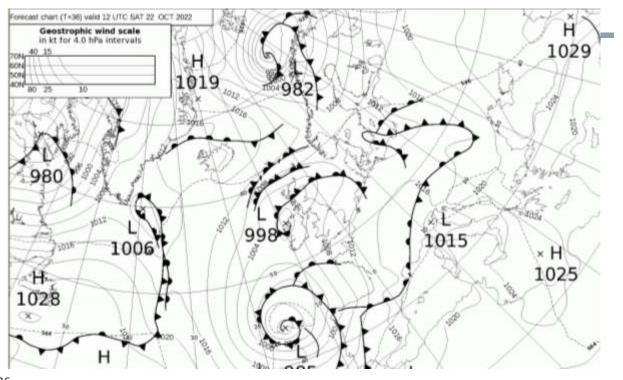

### Weather

Mike Broughton

#### WEATHER BRIEF - OVERVIEW

- Waves
- Synoptic Overview
- Overall winds European Model
- Current
- A Bit of Higher resolution