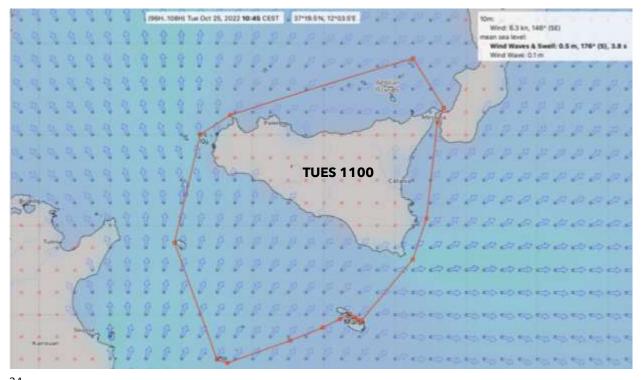

## Harbour closed to all shipping! Arrive in the start area early!

Suggested arrival no later than 10:15am

11