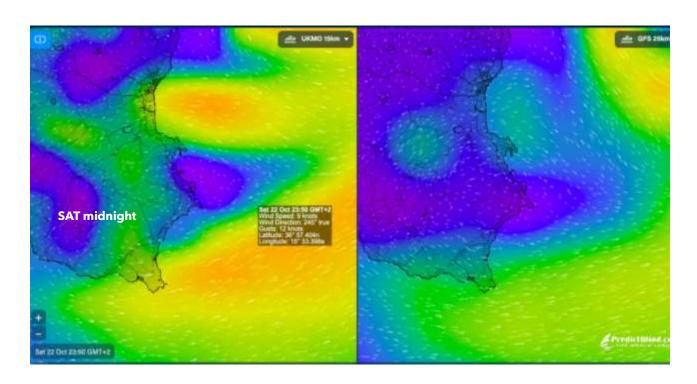

#### WEATHER BRIEF - OVERVIEW

- Waves
- Synoptic Overview
- Overall winds European Model
- Current
- A Bit of Higher resolution

#### CURRENTS - COPERNICUS MODEL