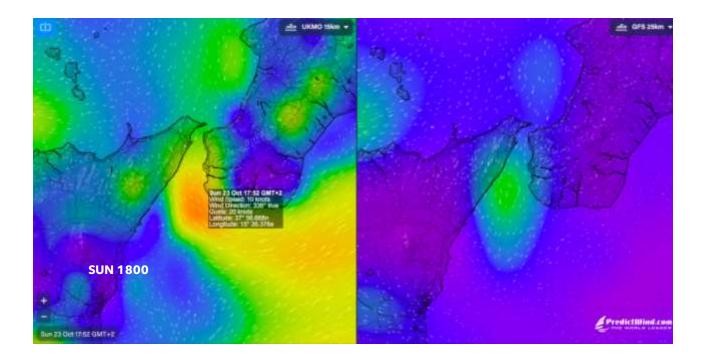

#### WEATHER BRIEF - OVERVIEW

- Waves
- Synoptic Overview
- Overall winds European Model
- Current
- A Bit of Higher resolution