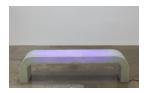

Afterimage, Dip, 2023
Acrylic and ink on organza and cotton, artist's frame 60 x 43 x 2.75 in (152 x 109 x 7 cm)
RY2023.28

Viewing Bench I, 2017/23 Fiberglass resin, UV LED light Approx. 18 x 72 x 20 in (46 x 183 x 51 cm) RY2023.27