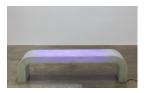

Viewing Bench II, 2017/23 Fiberglass resin, UV LED light Approx. 18 x 72 x 20 in (46 x 183 x 51 cm) RY2023.26