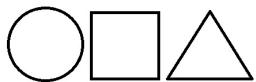

#### STEP 1

Let's draw some shapes!

Draw a circle, a square and a triangle.

You can also draw other shapes. Here are some other shapes to choose from or make up your own!