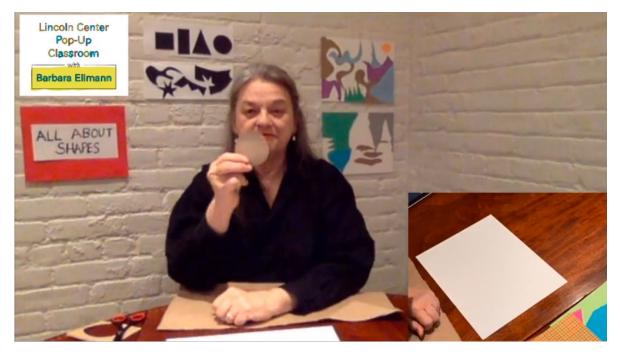

## Put Your Shapes in a Collage

A **collage** is art that is made by combining different things together. In this activity we are going to make a collage with shapes!

Watch the Collaging Shapes Workshop with Barbara Ellman in the Lincoln Center Pop-Up Classroom!

https://www.facebook.com/LincolnCenterNYC/videos/616773002236002/