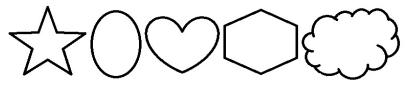

#### STEP 1

Let's draw some shapes!

Draw a circle, a square and a triangle.

You can also draw other shapes. Here are some other shapes to choose from or make up your own!