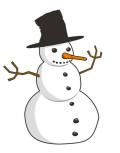

#### STEP 2

What can we make with these shapes?

Take your shapes and put them next to each other.

What can you make with the shapes?

For example, three circles on top of each other...

can make a snowman!