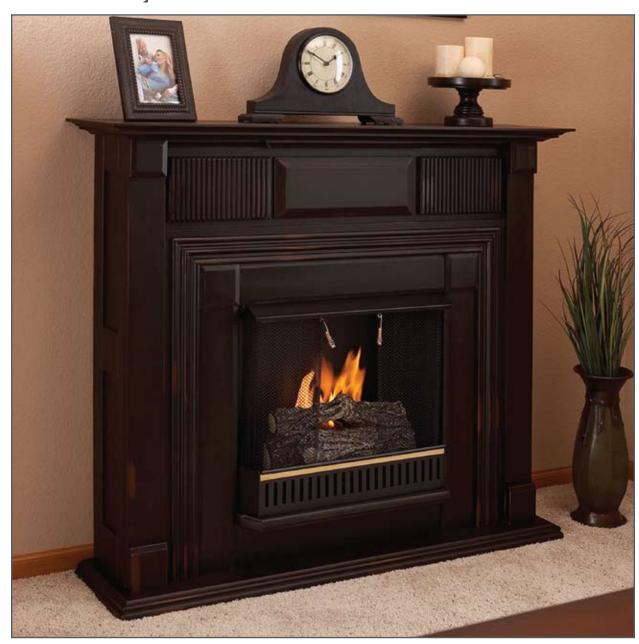

Quality craftsmanship abounds with impressive details such as the handsome picture frame molding around the firebox. Designed to create a striking focal point in any setting.

Product Dimensions: 50"W x 44" H x 12" D

## Technical Information:

- Made from Solid wood and powdercoated steel.
- Comes complete with mantel, firebox, hand-painted cast concrete log, grate, decorative lava rock, and 2 cans of Real Flame gel fuel.
- Screen Kit sold separately.