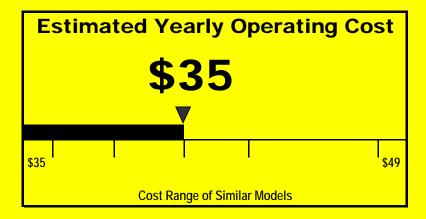

## ENERGYGUIDE

Refrigerator - Freezer with Automatic Defrost with Top-Mounted Freezer Withou Through-the-door Ice Service

Avanti Products
Models: FF760W / FF761PS
Capacity: 7.6 Cubic Feet

365 kWh

**Estimated Yearly Electrical Use** 

Your cost will depend on your utility rates and use.

- Cost range based only on models of similar capacity and features.
- Estimated operating cost based on a 2007 national average electricity cost of 10.65 cents per kWh.
- For more information, visit www.ftc.gov/appliances