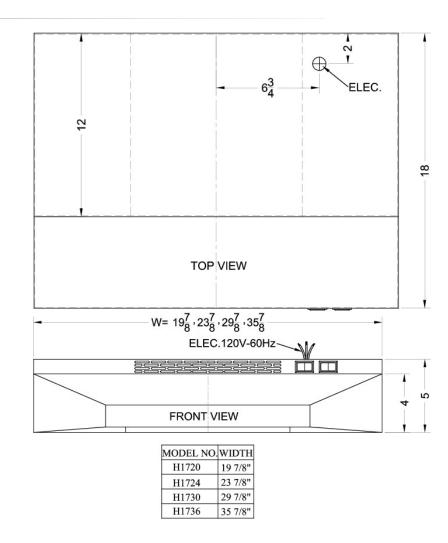

## Specifications:

| Height               | 5.0"      |
|----------------------|-----------|
| Width                | 36.0"     |
| Depth                | 18.0"     |
| Shipping Weight      | 18.0 lbs. |
| Weight               | 15.0 lbs. |
| Parts/Labor Warranty | 1 Year    |