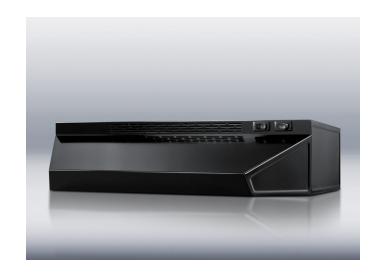

## 5.0" x 36.0" x 18.0" (H x W x D)

36 inch wide ductless range hood in black finish

Highlights:

36" wide hood to match 36" ranges

Designed for ductless (recirculating) operation

Features include two-speed fan, switchable light, and combination aluminum-charcoal filter

Black finish and contemporary styling

| 36 inch width            | Designed to match 36 inch ranges; also available in 20, 24, and 30 inch widths |
|--------------------------|--------------------------------------------------------------------------------|
| Ductless range hood      | Use for recirculating operation                                                |
| Black finish             | Stainless steel and white range hoods also available in this size and series   |
| Two-speed fan            | Variable speed for more venitlation options                                    |
| Light                    | Switchable light offers more convenience in your kitchen                       |
| Aluminum-charcoal filter | Provides thorough filtering to reduce odors                                    |
| Made in the USA          | Solidly constructed for years of use                                           |
| More sizes available     | Additional sizes can be specially ordered (minimums apply)                     |