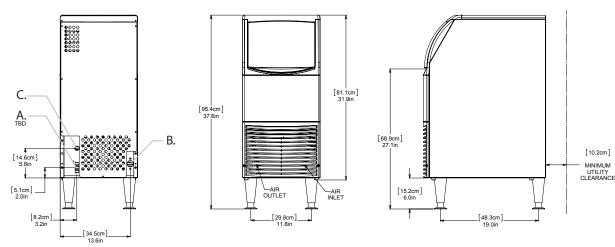

#### Air Cooled

A. Ice maker water in <sup>3</sup>/<sub>8</sub>" FPT. (TBD) B. Bin and ice maker drain, <sup>3</sup>/<sub>4</sub>" FPT. C Electrical cord.

Back, Front & Side View

#### Dimensions

\*\*BTUH is calculated O°F Evaporator, 100°F Condensing, and 33 PSIG.

| ALL MODELS      |                   |  |  |  |  |  |
|-----------------|-------------------|--|--|--|--|--|
| W x D x H (in.) | 15 x 23.7 x 31.9  |  |  |  |  |  |
| W x D x H (mm)  | 381 x 602 x 810.3 |  |  |  |  |  |