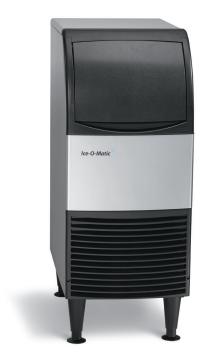

# HISUO70/UO76/UO75 - SELF CONTAINED CUBE ICE MAKER

With its horizontal evaporator, the HIS line of ice machines provides crystal clear ice every time. And with its compact design the HIS ice machine is sized to fit most anywhere and yet stylish enough to show off to your customers.

# **Features**

- Produces up to 80 lbs (36.3 kg) of ice per day
- Stores up to 36 lbs (16.3 kg) of ice
- Elegant euro styling
- Space saving design
- Easy open, self-storing bin door
- · Large bin opening for easy access to ice
- · Simple control panel for easy adjustments
- Low profile 32 in. (81 cm) installation with available ADA compliant kit
- Front air intake & discharge for undercounter installation
- Easy electrical connections
- Ice scoop included

## Space-Saving Solutions

- Front air discharge design for compact spaces.
- Low profile design for perfect under counter fit.
- Easy front access to ice.
- ADA adaptable.