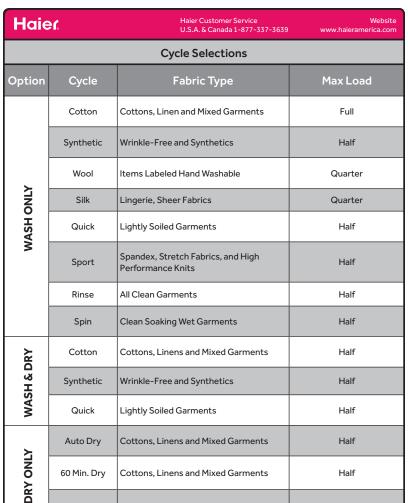

#### **Auto-Lock Door**

This washer has a self-locking door that unlocks 3 minutes after the machine has stopped. The door will not open until this time has elapsed.

MINUTES

Cottons, Linens and Mixed Garments

Cottons, Linens and Mixed Garments

Half

Quarter

60 Min. Dry

Touch Up