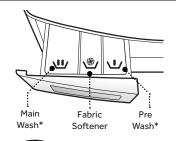

## **Detergent Dispenser**

\*Use only powdered HE detergent when pre-wash option is selected.