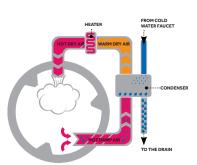

# Condensing Drying System

The condenser is the major component of the drying mechanism, and relies on cold water to function. The unit cannot dry clothes unless connected to a cold water faucet. Failure to do so may also result in damage to the unit.