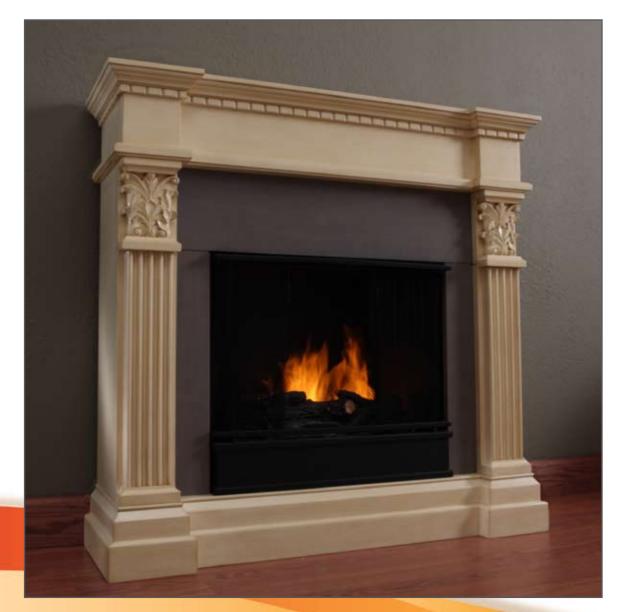

## The Gabrielle Indoor Fireplace

#L6700

Add elegance to any room with the Gabrielle Real Flame fireplace. Reeded columns, hand-carved floral motif, and dentil molding around the mantel top are just a few of the amazing features of this fireplace. Available in Antique White (shown) and Dark Mahogany.