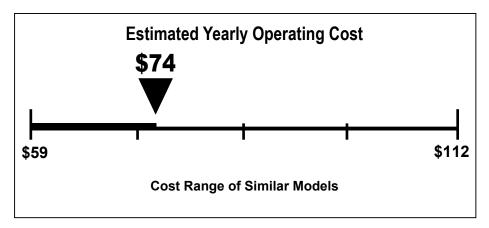

LG Electronics U.S.A., Inc.(LG)

Model LW1010ER

Capacity: 10,000 BTUs

**10.8** Energy Efficiency Ratio

## Your cost will depend on your utility rates and use.

- Cost range based only on models of similar capacity without reverse cycle and with louvered sides.
- Estimated operating cost based on a 2007 national average electricity cost of 10.65 cents per kWh.
- For more information, visit www.ftc.gov/appliances.