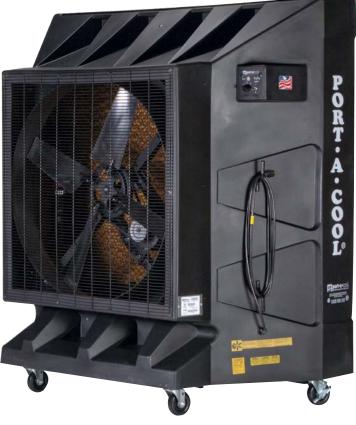

## 36" Three Speed

| Speeds           | Three                 |
|------------------|-----------------------|
| Air Delivery CFM | 4,800 / 6,600 / 9,600 |
| Total Amps       | 11.2                  |
| Water reservoir  | 32 gallons            |
| Dimensions       | 67"h x 62"w x 32"d    |
| Unit weight      | 205 lbs.              |
| Shipping weight  | 245 lbs.              |
| Box Size         | 68"h x 64"w x 33"d    |
| Cooling Capacity | 2,500 sq. ft.         |
|                  |                       |

**STOCK NUMBER PAC2K363S** 

36", 1/2 h.p. Three-Speed Motor Cools 2,500 sq. ft.

- 32 Gallon Water Capacity
  New Easy-Rolling Polyolefin Casters
  Cord Wrap
- Lowers temperatures up to 30 degrees F
- Energy efficient 11.2 amps for pump and motor
- 3/4" garden hose connection for longer running
- Durable one-piece, rust-free, leak-proof molded polyethylene housing
- Environmentally friendly efficient and effective resource use
- Cools for a fraction of the cost of air conditioning
- Cools without chemicals or refrigerants
- Long-term dependability—near maintenance-free operation
- Shipped completely assembled—ready to operate out of the box
- UL Listed (electric models) in U.S. and Canada