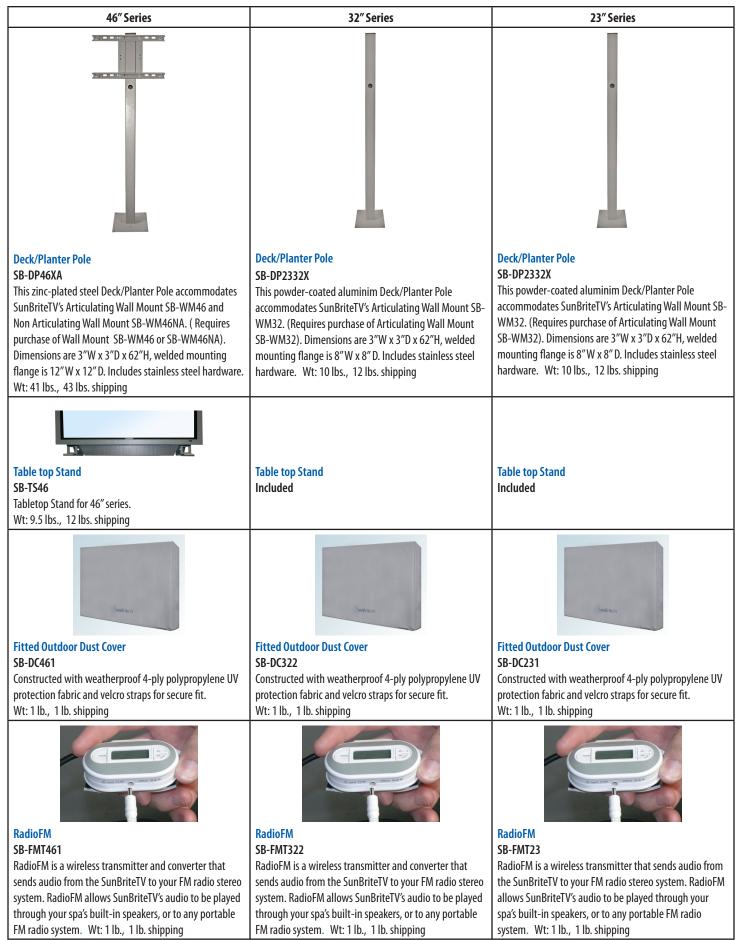

## **Optional Accessories**





## **Optional Accessories**





## **Optional Accessories**

| 46" Series                                             | 32" Series                                             | 23″ Series                                             |
|--------------------------------------------------------|--------------------------------------------------------|--------------------------------------------------------|
|                                                        |                                                        |                                                        |
| Universal Learning Remote                              | Universal Learning Remote                              | Universal Learning Remote                              |
| SB-ULR-WR                                              | SB-ULR-WR