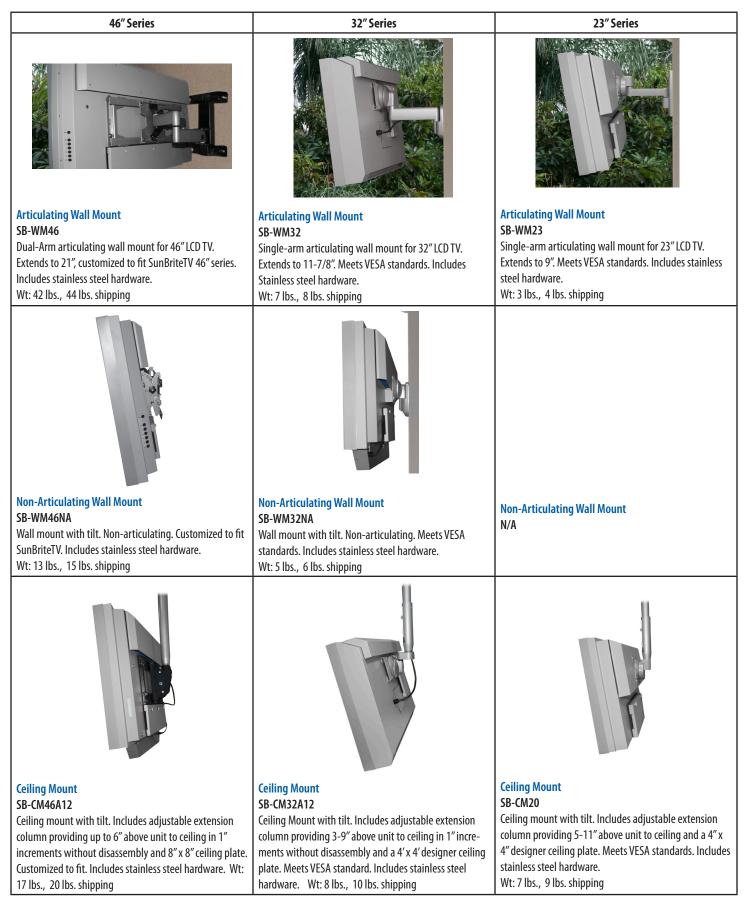

## **Optional Accessories**





## **Optional Accessories**





## **Optional Accessories**

| 46" Series                                             | 32" Series                                             | 23″ Series                                             |
|--------------------------------------------------------|--------------------------------------------------------|--------------------------------------------------------|
|                                                        |                                                        |                                                        |
| Universal Learning Remote                              | Universal Learning Remote                              | Universal Learning Remote                              |
| SB-ULR-WR