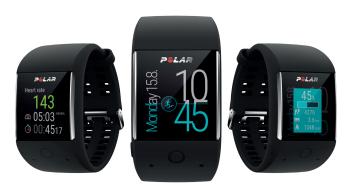

# POLAR M600

#### **GPS SPORT SMARTWATCH** WITH WRIST-BASED HEART RATE

The **Polar M600** sports watch powered by Android Wear is Polar's first sport-optimized smartwatch. Get the best of both worlds with wrist-based heart rate monitoring, integrated GPS, 2-day battery life when connected to Android devices, 24/7 activity tracking and Polar proprietary Smart Coaching features.