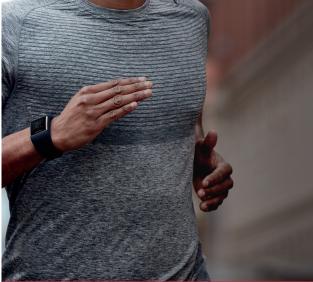

#### WRIST-BASED HEART RATE

Polar M600 features the proprietary Polar wrist-based heart rate measurement technology, optimized for Polar M600. Training with Polar M600 is convenient and easy. Simply tighten the band and you're ready to train.