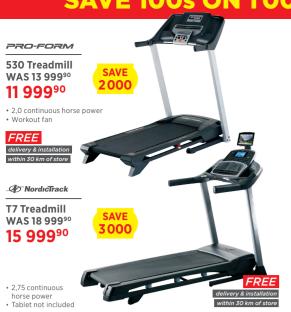

# ANNUAL

# **THOUSANDS OF ITEMS MUST GO!**

Doors open at 08:00 on Saturday, 30 December



## SAVE 100s ON 1000s OF PRODUCTS FROM THE WORLD'S TOP BRANDS





200



Women's WAS 24990

149<sup>90</sup>

100











Men's

200

200

INDONLA



Cfirst

Pioneer II

899<sup>90</sup>

asics.

Men's

**Run Short Tights** 

WAS 49990

**399**90

100

**Mountain Bike** 

**Cycling Shoes** 



200











SAVE UP TO 50% OFF RUNNING SHOES & UP TO 60% OFF TEES & TANKS IN-STORE

portsmans Warehouse

# SAVE 100s ON 1000s OF PRODUCTS FROM THE WORLD's TOP BRANDS





**GARMIN** Forerunner 30 WAS 2 59990 1999<sup>90</sup>

600

-**∰** fitbit

**Alta Heart Rate Activity Tracker** WAS 2 49990 1999<sup>90</sup>



### **GARMIN**

Wrist heart rate moni
 Built-in GPS

Fenix 5 Sapphire Multisport GPS Watch WAS 10 99990

9 999<sup>90</sup>

- Barometric altimeter and 3-axis compass
  Battery life up to 24 hours in GPS mode
  Scratch-resistant Sapphire glass
  Wi-Fi support to sync with Garmin Connect





volkana





Sports hook-in earphoneRunning pouch included







Frame: alloy with Suntour HL-389 MLO 80 mm fork

· Shifters: Shimano with 24 gears · Brakes: Tektro Winzip mechanical disc



Frame: alloy with HL-565 MLO 100 mm fork • Shifters: Shimano with 24 gears • Brakes: Winzip mechanical disc

YBYKE **Extreme Pro Balance Bike** WAS 149990 999<sup>90