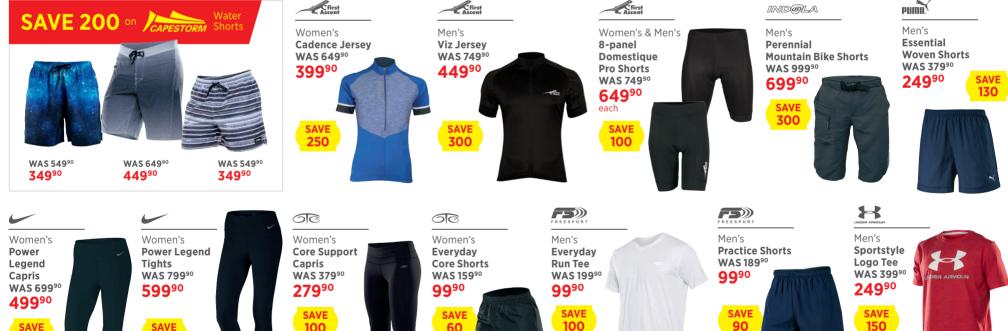

# ANNUAL

# **THOUSANDS OF ITEMS MUST GO!**

Doors open at 08:00 on Saturday, 30 December



## SAVE 100s ON 1000s OF PRODUCTS FROM THE WORLD'S TOP BRANDS





200



Women's WAS 24990

149<sup>90</sup>

100











Men's

200

200

INDONLA



Cfirst

Pioneer II

899<sup>90</sup>

asics.

Men's

**Run Short Tights** 

WAS 49990

**399**90

100

**Mountain Bike** 

**Cycling Shoes** 



200











SAVE UP TO 50% OFF RUNNING SHOES & UP TO 60% OFF TEES & TANKS IN-STORE

portsmans Warehouse

# SAVE 100s ON 1000s OF PRODUCTS FROM THE WORLD's TOP BRANDS





**GARMIN** Forerunner 30 WAS 2 59990 1999<sup>90</sup>

600

-**∰** fitbit

**Alta Heart Rate Activity Tracker** WAS 2 49990 1999<sup>90</sup>



### **GARMIN**

Wrist heart rate moni
 Built-in GPS

Fenix 5 Sapphire Multisport GPS Watch WAS 10 99990

9 999<sup>90</sup>

- Barometric altimeter and 3-axis compass
  Battery life up to 24 hours in GPS mode
  Scratch-resistant Sapphire glass