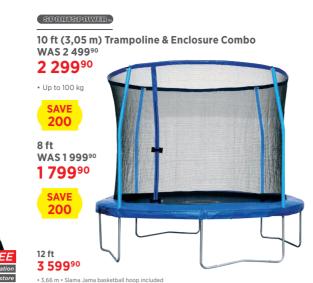

# ANNUAL

# **THOUSANDS OF ITEMS MUST GO!**

Doors open at 08:00 on Saturday, 30 December



## SAVE 100s ON 1000s OF PRODUCTS FROM THE WORLD'S TOP BRANDS





200



Women's WAS 24990

149<sup>90</sup>

100











Men's

200

200

INDONLA



Cfirst

Pioneer II

899<sup>90</sup>

asics.

Men's

**Run Short Tights** 

WAS 49990

**399**90

100

**Mountain Bike** 

**Cycling Shoes** 



200











SAVE UP TO 50% OFF RUNNING SHOES & UP TO 60% OFF TEES & TANKS IN-STORE

portsmans Warehouse

# SAVE 100s ON 1000s OF PRODUCTS FROM THE WORLD's TOP BRANDS





**GARMIN** Forerunner 30 WAS 2 59990 1999<sup>90</sup>

600

-**∰** fitbit

**Alta Heart Rate Activity Tracker** WAS 2 49990 1999<sup>90</sup>



### **GARMIN**

Wrist heart rate moni
 Built-in GPS

Fenix 5 Sapphire Multisport GPS Watch WAS 10 99990

9 999<sup>90</sup>

- Barometric altimeter and 3-axis compass
  Battery life up to 24 hours in GPS mode
  Scratch-resistant Sapphire glass
  Wi-Fi support to sync with Garmin Connect





volkana





Sports hook-in earphoneRunning pouch included







Frame: alloy with Suntour HL-389 MLO 80 mm fork

· Shifters: Shimano with 24 gears · Brakes: Tektro Winzip mechanical disc



Frame: alloy with HL-565 MLO 100 mm fork • Shifters: Shimano with 24 gears • Brakes: Winzip mechanical disc

YBYKE **Extreme Pro Balance Bike** WAS 149990 999<sup>90</