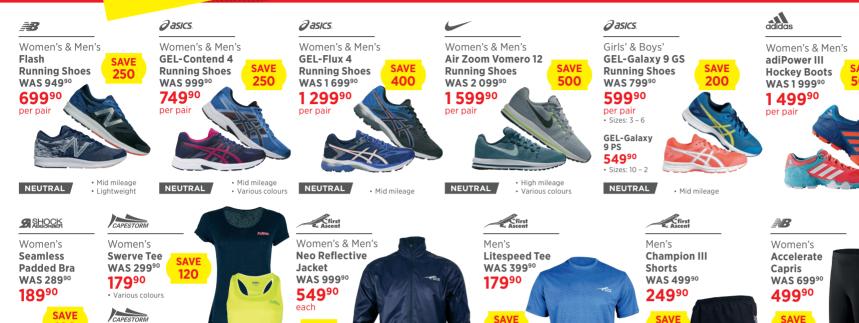

# ANNUAL

# **THOUSANDS OF ITEMS MUST GO!**

Doors open at 08:00 on Saturday, 30 December



## SAVE 100s ON 1000s OF PRODUCTS FROM THE WORLD'S TOP BRANDS





200



Women's WAS 24990

149<sup>90</sup>

100











Men's

200

200

INDONLA



Cfirst

Pioneer II

899<sup>90</sup>

asics.

Men's

**Run Short Tights** 

WAS 49990

**399**90

100

**Mountain Bike** 

**Cycling Shoes** 



200











SAVE UP TO 50% OFF RUNNING SHOES & UP TO 60% OFF TEES & TANKS IN-STORE

portsmans Warehouse

# SAVE 100s ON 1000s OF PRODUCTS FROM THE WORLD's TOP BRANDS





**GARMIN** Forerunner 30 WAS 2 59990 1999<sup>90</sup>

600

-**∰** fitbit

**Alta Heart Rate Activity Tracker** WAS 2 49990 1999<sup>90</sup>



### **GARMIN**

Wrist heart rate moni
 Built-in GPS

Fenix 5 Sapphire Multisport GPS Watch WAS 10 99990

9 999<sup>90</sup>

- Barometric altimeter and 3-axis compass
  Battery li