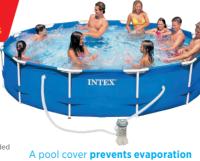

### DunRun **Table Tennis Table**

WAS 4 19990 3 699<sup>90</sup>

ZINGO

X200 Electric Scooter WAS 3 29990 2 899<sup>90</sup>

20% OFF

INTEX **Metal Frame Pool** 12 ft x 30"

WAS 199990 **500** 1499<sup>90</sup>

• Galvanised steel frame • 6 503 L capacity • Filter pump included • 3,66 x 0,76 (h) m

INSTINCTS

Weekender 3-man Tent WAS 79990 **499**90