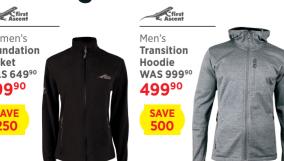

## SAVE 100s ON 1000s OF PRODUCTS FROM THE WORLD'S TOP BRANDS

200

Women's WAS 24990

149<sup>90</sup>

100

Men's

200

200