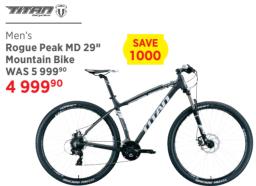

SAVE UP TO 50% OFF RUNNING SHOES & UP TO 60% OFF TEES & TANKS IN-STORE

portsmans Warehouse

# SAVE 100s ON 1000s OF PRODUCTS FROM THE WORLD's TOP BRANDS





**GARMIN** Forerunner 30 WAS 2 59990 1999<sup>90</sup>

600

-**∰** fitbit

**Alta Heart Rate Activity Tracker** WAS 2 49990 1999<sup>90</sup>



### **GARMIN**

Wrist heart rate moni
 Built-in GPS

Fenix 5 Sapphire Multisport GPS Watch WAS 10 99990

9 999<sup>90</sup>

- Barometric altimeter and 3-axis compass
  Battery life up to 24 hours in GPS mode
  Scratch-resistant Sapphire glass
  Wi-Fi support to sync with Garmin Connect





volkana





Sports hook-in earphoneRunning pouch included







Frame: alloy with Suntour HL-389 MLO 80 mm fork

· Shifters: Shimano with 24 gears · Brakes: Tektro Winzip mechanical disc



Frame: alloy with HL-565 MLO 100 mm fork • Shifters: Shimano with 24 gears • Brakes: Winzip mechanical disc

YBYKE **Extreme Pro Balance Bike** WAS 149990 999<sup>90</sup>

# **INCREDIBLE DEALS**



Sportsmans Warehouse

CO<sub>2</sub> Cartridge **79**90 per pack

• 5 x 16 g CO<sub>2</sub> cartridge:



14990

Sportsmans Warehouse

9-function

Cycle Computer WAS 24990



### Wilson

Surge Pro 100 **Tennis Racquet** 





GM 101 Mana Kashmir SH - 4WAS 59990 **499**90 100 ON ALL SIZES

BSVolcano SH WAS 11499 **999**90 Harrow 899<sup>90</sup> 649<sup>90</sup> 2 - 0 **599**90

GRAY-NICOLLS ► Predator 3 Destroyer SH WAS 174990 1449<sup>90</sup> 300 Harrow & 6 - 5

1199<sup>90</sup> 4 - 3 114990

Junior Nitro Tennis Racquet 19990

- Sizes: 19, 21, 23 & 25"



G HI-TEC

Junior **XT125 Tennis Sh