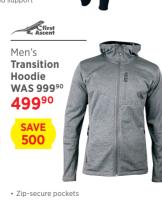

# ANNUAL

# **THOUSANDS OF ITEMS MUST GO!**

Doors open at 08:00 on Saturday, 30 December



## SAVE 100s ON 1000s OF PRODUCTS FROM THE WORLD'S TOP BRANDS





200



Women's WAS 24990

149<sup>90</sup>

100











Men's

200

200

INDONLA



Cfirst

Pioneer II

899<sup>90</sup>

asics.

Men's

**Run Short Tights** 

WAS 49990

**399**90

100

**Mountain Bike** 

**Cycling Shoes** 



200











SAVE UP TO 50% OFF RUNNING SHOES & UP TO 60% OFF TEES & TANKS IN-STORE

portsmans Warehouse

# SAVE 100s ON 1000s OF PRODUCTS FROM THE WORLD's TOP BRANDS





**GARMIN** Forerunner 30 WAS 2 59990 1999<sup>90</sup>

600

-**∰** fitbit

**Alta Heart Rate Activity Tracker** WAS 2 49990 1999<sup>90</sup>



### **GARMIN**

Wrist heart rate moni
 Built-in GPS

Fenix 5 Sapphire Multisport GPS Watch WAS 10 99990

9 999<sup>90</sup>

- Barometric altimeter and 3-axis compass
  Battery life up to 24 hours in GPS mode
  Scratch-resistant Sapphire glass
  Wi-Fi support to sync with Garmin Connect





volk