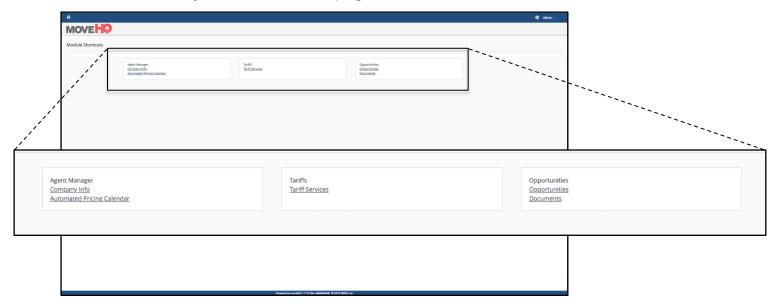

First things first, open up <u>my.movehq.com</u> and log in. Once you're logged in, you will be taken to your MovelQ homepage which looks like this:

(Note) There are fields in your MovelQ account that may not be relevant to your profile. They are designed for moving companies who use another MoveHQ Product in tandem with MovelQ. No need to worry about any fields not covered in this guide!

Once you're on your MovelQ homepage, you will see that there are three modules:

- 1) The Agent Manager Module
- 2) The Tariffs Module
- 3) The Opportunities Module.

You will also see that below each module are shortcut links that you can click on. These are the sections you will most frequently be working in, so they are displayed here for easy access.