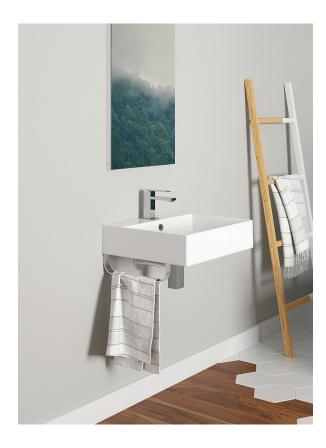

## Slim Square

## Made in Italy

Wall-mounted bathroom sink White fireclay Overflow in polished chrome finish Weight: 22lbs

📩 1-hole tap

3-hole tap

Slim Towel Bar optional Brass towel bar easily attaches to underside of sink Includes overflow ring in matching finish: