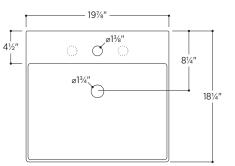

## PSQ2018W 19%" W x 18¼" D x 4%" H

## Made in Italy

Wall-mounted bathroom sink White fireclay Overflow in polished chrome finish Weight: 22lbs

📩 1-hole tap

3-hole tap

Slim Towel Bar optional Brass towel bar easily attaches to underside of sink Includes overflow ring in matching finish: