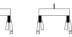

- Polished Chrome
- White Gloss
- Brushed Nickel
- Matte Black

no towel bar 1 towel bar left side

1 towel bar 2 towel bars right side both sides

All measurements are approximate and for comparison only. Please note that these dimensions and specifications are subject to change without notice. Our products must be installed by certified professionals only and according to our installation guide, as well as federal, provincial/state and local building codes and regulations.