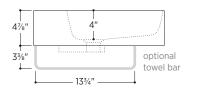

## PSQ2018W 19%" W x 18¼" D x 4%" H

## 4 other sizes available

| PSQ2418W | 23¾" W x 18¼" D x 4¾" H       |
|----------|-------------------------------|
| PSQ3218W | 315%" W x 181⁄4" D x 47⁄8" H  |
| PSQ4018W | 39½" W x 18¼" D x 4¾" H       |
| PSQ4818W | 473/8" W x 181/4" D x 47/8" H |

## Made in Italy

Wall-mounted bathroom sink White fireclay Overflow in polished chrome finish Weight: 22lbs

📩 1-hole tap

3-hole tap

Slim Towel Bar optional Brass towel bar easily attaches to underside of sink Includes overflow ring in matching finish: