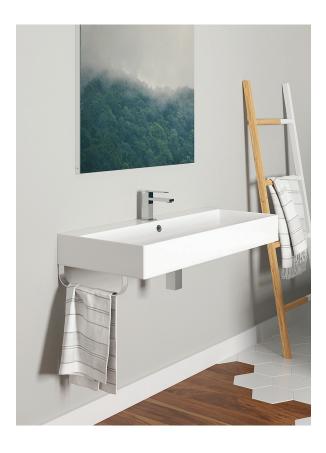

# Slim Square

### **PSQ4018W**

391/2" W x 181/4" D x 41/8" H

## Made in Italy

Wall-mounted bathroom sink White fireclay

Overflow in polished chrome finish

Weight: 55.1lbs

1-hole tap 3-hole tap

#### Slim Towel Bar optional

Brass towel bar easily attaches to underside of sink Includes overflow ring in matching finish:

- Polished Chrome
- White Gloss
- Brushed Nickel
- Matte Black

no towel bar

1 towel bar left side

1 towel bar right side

2 towel bars both sides

All measurements are approximate and for comparison only. Please note that these dimensions and specifications are subject to change without notice. Our products must be installed by certified professionals only and according to our installation guide, as well as federal, provincial/state and local building codes and regulations.