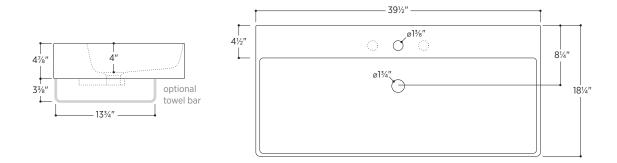

### **PSQ4018W**

391/2" W x 181/4" D x 41/8" H

### 4 other sizes available

PSQ2018W 19%" W x 18¼" D x 47%" H
PSQ2418W 23¾" W x 18¼" D x 47%" H
PSQ3218W 31%" W x 18¼" D x 47%" H
PSQ4818W 47¾" W x 18¼" D x 47%" H

#### Slim Towel Bar optional

Brass towel bar easily attaches to underside of sink Includes overflow ring in matching finish:

- Polished Chrome
- White Gloss
- Brushed Nickel
- Matte Black

no towel bar

1 towel bar left side

1 towel bar right side

2 towel bars both sides

All measurements are approximate and for comparison only. Please note that these dimensions and specifications are subject to change without notice. Our products must be installed by certified professionals only and according to our installation guide, as well as federal, provincial/state and local building codes and regulations.