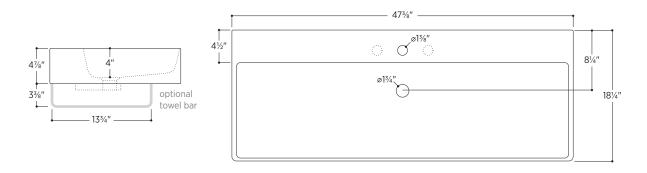

## **PSQ4818W**

473/8" W x 181/4" D x 41/8" H

### 4 other sizes available

PSQ2018W 19%" W x 18¼" D x 47%" H
PSQ2418W 23¾" W x 18¼" D x 47%" H
PSQ3218W 31½" W x 18¼" D x 4½" H
PSQ4018W 39½" W x 18¼" D x 4½" H

Made in Italy

Wall-mounted bathroom sink
White fireclay
Overflow in polished chrome finish

### Slim Towel Bar optional

Brass towel bar easily attaches to underside of sink Includes overflow ring in matching finish:

- Polished Chrome
- White Gloss
- Brushed Nickel
- Matte Black

no towel bar

1 towel bar left side