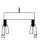

## 3 other sizes available

PSF2419W 23¾" W x 19" D x 4¾" H
PSF3219W 31¾" W x 19" D x 4¾" H
PSF4019W 39½" W x 19" D x 4¾" H

Made in Italy

Wall-mounted bathroom sink

White fireclay

Overflow in polished chrome finish

Weight: 25.4lbs

1-hole tap

Slim Towel Bar optional

Brass towel bar easily attaches to underside of sink Includes overflow ring in matching finish:

Polished Chrome

White Gloss

Brushed Nickel

Matte Black

3-hole tap

no towel bar

1 towel bar left side 1 towel bar right side 2 towel bars both sides

All measurements are approximate and for comparison only. Please note that these dimensions and specifications are subject to change without notice. Our products must be installed by certified professionals only and according to our installation guide, as well as federal, provincial/state and local building codes and regulations.