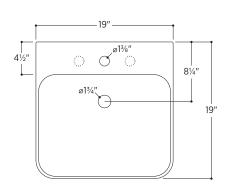

## **PSF1919W**

19" W x 19" D x 4%" H

## 3 other sizes available

PSF2419W 23¾" W x 19" D x 4¾" H
PSF3219W 31¾" W x 19" D x 4¾" H
PSF4019W 39½" W x 19" D x 4¾" H

Made in Italy

Wall-mounted bathroom sink

White fireclay

Overflow in polished chrome finish

3-hole tap

no towel bar

1 towel bar left side 1 towel bar right side 2 towel bars both sides

All measurements are approximate and for comparison only. Please note that these dimensions and specifications are subject to change without notice. Our products must be installed by certified professionals only and according to our installation guide, as well as federal, provincial/state and local building codes and regulations.