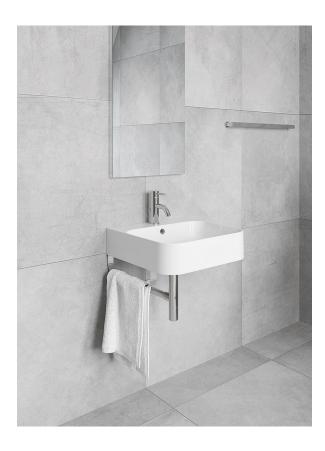

## Slim Soft

## **PSF1919W**

19" W x 19" D x 4%" H

## 3 other sizes available

PSF2419W 23¾" W x 19" D x 4¾" H
PSF3219W 31¾" W x 19" D x 4¾" H
PSF4019W 39½" W x 19" D x 4¾" H

Made in Italy

Wall-mounted bathroom sink

White fireclay

Overflow in polished chrome finish

Weight: 25.4lbs

1-hole tap

Slim Towel Bar optional

Brass towel bar easily attaches to underside of sink Includes overflow ring in matching finish:

Polished Chrome

White Gloss

Brushed Nickel

Matte Black