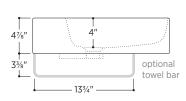

## **PSF1919W**

19" W x 19" D x 4%" H

Weight: 25.4lbs

1-hole tap

Slim Towel Bar optional

Brass towel bar easily attaches to underside of sink Includes overflow ring in matching finish:

Polished Chrome

White Gloss

Brushed Nickel

Matte Black