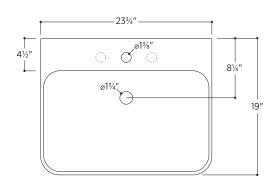

## **PSF2419W**

23¾" W x 19" D x 4%" H

## 3 other sizes available

PSF1919W 19" W x 19" D x 4%" H PSF3219W 31%" W x 19" D x 4%" H PSF4019W 39½" W x 19" D x 4%" H

Made in Italy

Wall-mounted bathroom sink

White fireclay

Overflow in polished chrome finish

Weight: 28.7lbs

1-hole tap

000

3-hole tap