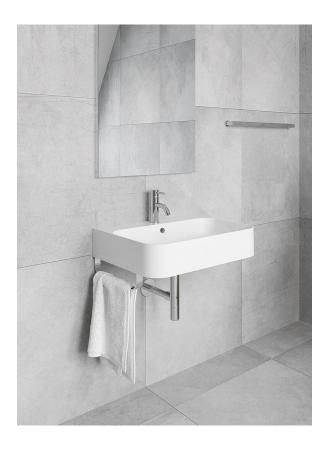

## Slim Soft

## **PSF2419W**

23¾" W x 19" D x 4%" H

## 3 other sizes available

PSF1919W 19" W x 19" D x 4%" H PSF3219W 31%" W x 19" D x 4%" H PSF4019W 39½" W x 19" D x 4%" H

Made in Italy

Wall-mounted bathroom sink

White fireclay

Overflow in polished chrome finish

Weight: 28.7lbs

1-hole tap

000

3-hole tap

## Slim Towel Bar optional

Brass towel bar easily attaches to underside of sink Includes overflow ring in matching finish:

- Polished Chrome
- White Gloss
- Brushed Nickel
- Matte Black

no towel bar

1 towel bar left side

1 towel bar right side

2 towel bars both sides

All measurements are approximate and for comparison only. Please note that these dimensions and specifications are subject to change without notice. Our products must be installed by certified professionals only and according to our installation guide, as well as federal, provincial/state and local building codes and regulations.