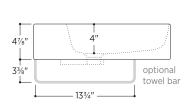

## Slim Towel Bar optional

Brass towel bar easily attaches to underside of sink Includes overflow ring in matching finish:

- Polished Chrome
- White Gloss
- Brushed Nickel
- Matte Black

no towel bar

1 towel bar left side

1 towel bar right side

2 towel bars both sides

All measurements are approximate and for comparison only. Please note that these dimensions and specifications are subject to change without notice. Our products must be installed by certified professionals only and according to our installation guide, as well as federal, provincial/state and local building codes and regulations.