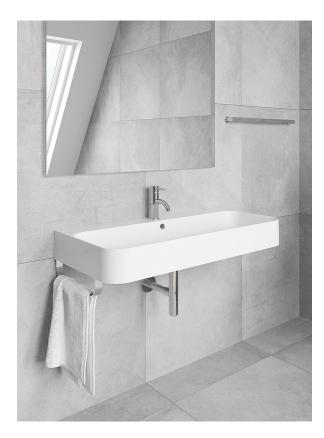

## **PSF4019W** 39½" W x 19" D x 4<sup>7</sup>/<sub>8</sub>" H

## Made in Italy

Wall-mounted bathroom sink White fireclay Overflow in polished chrome finish Weight: 52.9lbs

1-hole tap

3-hole tap

Slim Towel Bar optional Brass towel bar easily attaches to underside of sink Includes overflow ring in matching finish:

- Polished Chrome
- White Gloss
- Brushed Nickel  $\bigcirc$
- Matte Black

left side

right side both sides

All measurements are approximate and for comparison only. Please note that these dimensions and specifications are subject to change without notice. Our products must be installed by certified professionals only and according to our installation guide, as well as federal, provincial/state and local building codes and regulations.