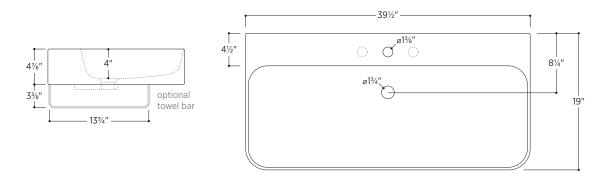

## **PSF4019W** 39½" W x 19" D x 4<sup>7</sup>/<sub>8</sub>" H

## Made in Italy

Wall-mounted bathroom sink White fireclay Overflow in polished chrome finish Weight: 52.9lbs

1-hole tap

3-hole tap

Slim Towel Bar optional Brass towel bar easily attaches to underside of sink Includes overflow ring in matching finish: