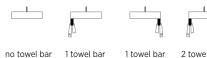

## Made in Italy

Wall-mounted bathroom sink White fireclay Overflow in polished chrome finish Weight: 52.9lbs

1-hole tap

3-hole tap

Slim Towel Bar optional Brass towel bar easily attaches to underside of sink Includes overflow ring in matching finish:

- Polished Chrome
- White Gloss
- Brushed Nickel  $\bigcirc$
- Matte Black

left side

right side both sides

All measurements are approximate and for comparison only. Please note that these dimensions and specifications are subject to change without notice. Our products must be installed by certified professionals only and according to our installation guide, as well as federal, provincial/state and local building codes and regulations.