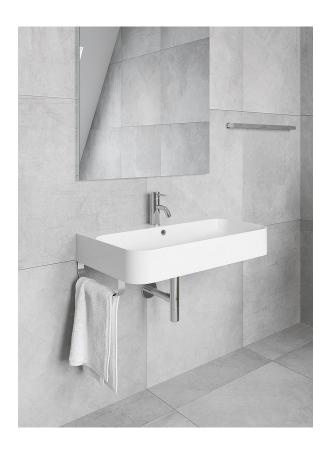

## Slim Soft

## PSF3219W

31%" W x 19" D x 4%" H

## 3 other sizes available

PSF1919W 19" W x 19" D x 41%" H PSF2419W 2334" W x 19" D x 41%" H PSF4019W 391/2" W x 19" D x 41%" H

Made in Italy

Wall-mounted bathroom sink White fireclay

Overflow in polished chrome finish

Weight: 39.7lbs

1-hole tap

3-hole tap

Slim Towel Bar optional

Brass towel bar easily attaches to underside of sink Includes overflow ring in matching finish:

Polished Chrome

White Gloss

Brushed Nickel