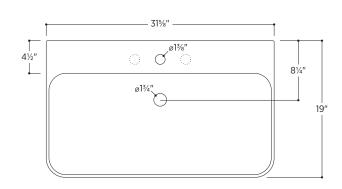

## PSF3219W

31%" W x 19" D x 4%" H

## 3 other sizes available

PSF1919W 19" W x 19" D x 41%" H PSF2419W 2334" W x 19" D x 41%" H PSF4019W 391/2" W x 19" D x 41%" H

Made in Italy

Wall-mounted bathroom sink White fireclay

Overflow in polished chrome finish

Weight: 39.7lbs

1-hole tap

3-hole tap

Slim Towel Bar optional

Brass towel bar easily attaches to underside of sink Includes overflow ring in matching finish:

Polished Chrome

White Gloss

Brushed Nickel