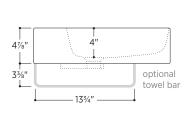

Weight: 39.7lbs

1-hole tap

3-hole tap

Slim Towel Bar optional

Brass towel bar easily attaches to underside of sink Includes overflow ring in matching finish:

Polished Chrome

White Gloss

Brushed Nickel

Matte Black

no towel bar

1 towel bar left side 1 towel bar right side 2 towel bars both sides

All measurements are approximate and for comparison only. Please note that these dimensions and specifications are subject to change without notice. Our products must be installed by certified professionals only and according to our installation guide, as well as federal, provincial/state and local building codes and regulations.