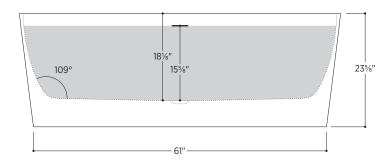

#### PTXAND6730

66%" L x 29½" W x 235%" H

2 other sizes available

PTXAND6730 66%" L x 29½" W x 235%" H PTXAND7132 70%" L x 31½" W x 235%" H

Tub Finish White Gloss

Drain Finish Glossy White

Material Acrylic

Slope of Backrest 109°

Water Depth 15%"

Capacity 71G

Weight 86lbs

Shipping Weight 103.6lbs