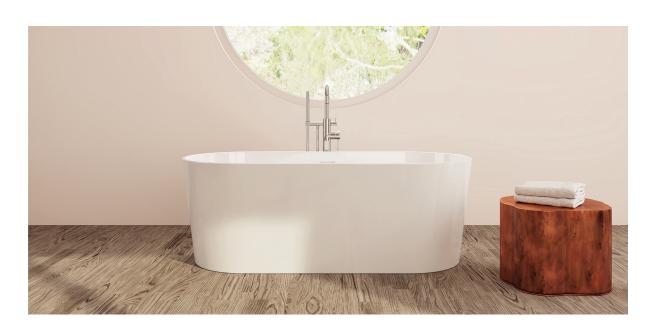

# Andorra

#### PTXAND6730

66%" L x 29½" W x 235%" H

2 other sizes available

PTXAND6730 66%" L x 29½" W x 235%" H PTXAND7132 70%" L x 31½" W x 235%" H

Tub Finish White Gloss

Drain Finish Glossy White

Material Acrylic

Slope of Backrest 109°