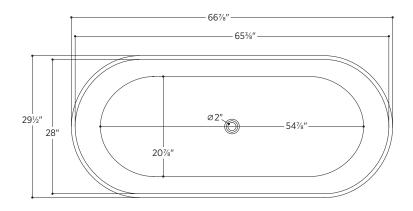

#### PTXAND6730

66%" L x 29½" W x 235%" H

2 other sizes available

PTXAND6730 66%" L x 29½" W x 235%" H PTXAND7132 70%" L x 31½" W x 235%" H

Tub Finish White Gloss

Drain Finish Glossy White

Material Acrylic

Slope of Backrest 109°

Water Depth 15%"

Capacity 71G

Weight 86lbs

Shipping Weight 103.6lbs