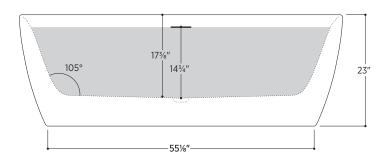

#### PTXCTL6732

66%" L x 31½" W x 23" H

1 other size available

PTXCTL5930 59" L x 29½" W x 23" H

Tub Finish White Gloss

Drain Finish Glossy White

Material Acrylic

Slope of Backrest 105°

Water Depth 14<sup>3</sup>/<sub>4</sub>"

Capacity 79G

Weight 81.6lbs

Shipping Weight 97lbs