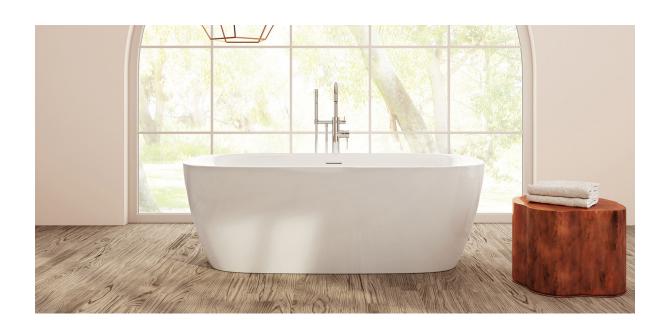

#### PTXCTL6732

66%" L x 31½" W x 23" H

1 other size available

PTXCTL5930 59" L x 29½" W x 23" H

Tub Finish White Gloss

Drain Finish Glossy White

Material Acrylic

Slope of Backrest 105°