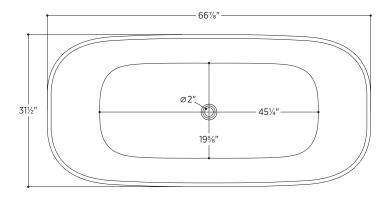

#### PTXCTL6732

66%" L x 31½" W x 23" H

1 other size available

PTXCTL5930 59" L x 29½" W x 23" H

Tub Finish White Gloss

Drain Finish Glossy White

Material Acrylic

Slope of Backrest 105°