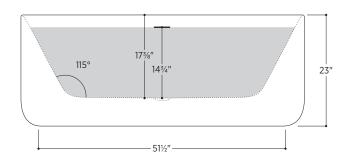

### PTXSPE5930

59" L x 29½" W x 23" H

2 other sizes available

PTXSPE6332 63" L x 31½" W x 23" H PTXSPE6732 66%" L x 31½" W x 23" H

Tub Finish White Gloss

Drain Finish Glossy White

Material Acrylic

Slope of Backrest 115°

Water Depth 14<sup>3</sup>/<sub>4</sub>"

Capacity 59G

Weight 81.6lbs

Shipping Weight 97lbs