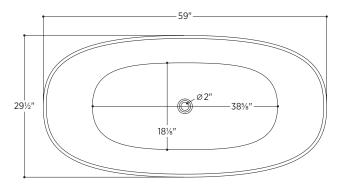

### PTXSPE5930

59" L x 29½" W x 23" H

2 other sizes available

PTXSPE6332 63" L x 31½" W x 23" H PTXSPE6732 66%" L x 31½" W x 23" H

Tub Finish White Gloss

Drain Finish Glossy White

Material Acrylic

Slope of Backrest 115°

Water Depth 14<sup>3</sup>/<sub>4</sub>"

Capacity 59G

Weight 81.6lbs

Shipping Weight 97lbs