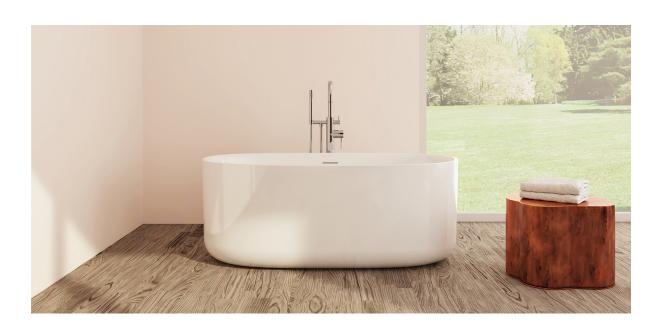

# Spessa

### PTXSPE5930

59" L x 29½" W x 23" H

2 other sizes available

PTXSPE6332 63" L x 31½" W x 23" H PTXSPE6732 66%" L x 31½" W x 23" H

Tub Finish White Gloss

Drain Finish Glossy White

Material Acrylic

Slope of Backrest 115°