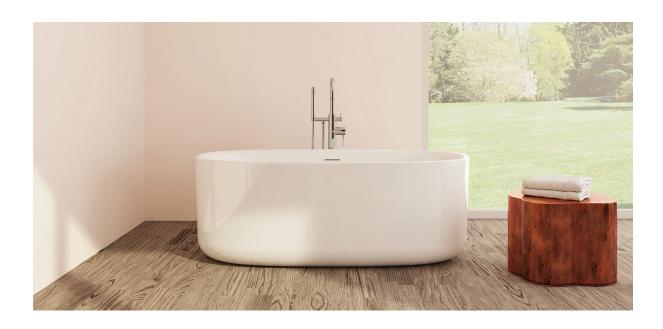

# Spessa

## PTXSPE6332

63" L x 31½" W x 23" H

### 2 other sizes available

PTXSPE5930 59" L x 29½" W x 23" H PTXSPE6732 66%" L x 31½" W x 23" H



Tub Finish White Gloss

Drain Finish Glossy White

Material Acrylic

Slope of Backrest 115°

Water Depth 14<sup>3</sup>/<sub>4</sub>"

Capacity 67G

Weight 83.8lbs

Shipping Weight 99.2lbs



### Foam Insulation optional

- Foam gives an added layer of solidity to the tub
- It reduces the noise level when filling
- It keeps the water warm longer

# Spessa

### PTXSPE6332





All measurements are approximate and for comparison only. Please note that these dimensions and specifications are subject to change without notice.

Install this product according to the installation guide. Floor support under bath must provide for a minimum of 995lbs. Installation may vary. Our products must be installed by certified professionals only and according to our installation guide, as well as federal, p