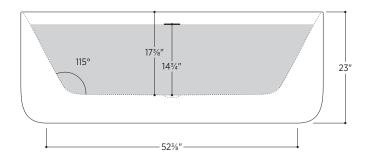

### 2 other sizes available

PTXSPE5930 59" L x 29½" W x 23" H PTXSPE6732 66%" L x 31½" W x 23" H

Tub Finish White Gloss

Drain Finish Glossy White

Material Acrylic

Slope of Backrest 115°

Water Depth 14<sup>3</sup>/<sub>4</sub>"