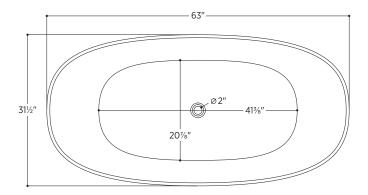

## PTXSPE6332

63" L x 31½" W x 23" H

### 2 other sizes available

PTXSPE5930 59" L x 29½" W x 23" H PTXSPE6732 66%" L x 31½" W x 23" H

Tub Finish White Gloss

Drain Finish Glossy White

Material Acrylic

Slope of Backrest 115°

Water Depth 14<sup>3</sup>/<sub>4</sub>"