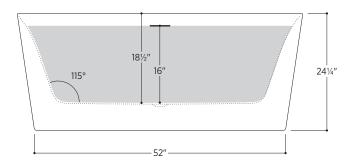

#### 2 other sizes available

PTXBLB6732 66%" L x 31½" W x 24¼" H PTXBLB7134 70%" L x 33½" W x 24¼" H

Tub Finish White Gloss

Drain Finish Glossy White

Material Acrylic

Slope of Backrest 115°

Water Depth 16"

Capacity 66G