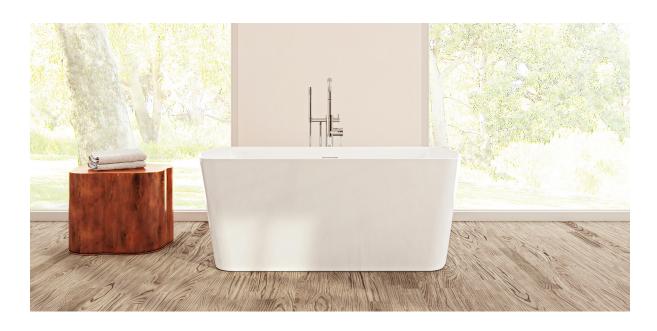

# Bilbao

#### PTXBLB5930

59" L x 29½" W x 24¼" H

#### 2 other sizes available

PTXBLB6732 66%" L x 31½" W x 24¼" H PTXBLB7134 70%" L x 33½" W x 24¼" H



Tub Finish White Gloss

Drain Finish Glossy White

Material Acrylic

Slope of Backrest 115°

Water Depth 16"

Capacity 66G

Weight 86lbs

Shipping Weight 101.4lbs



### Foam Insulation optional

- Foam gives an added layer of solidity to the tub
- It reduces the noise level when filling
- It keeps the water warm longer

## Bilbao

#### PTXBLB5930





All measurements are approximate and for comparison only. Please note that these dimensions and specifications are subject to change without notice.

Install this product according to the installation guide. Floor support under bath must provide for a minimum of 995lbs. Installation may vary. Our products must be installed by certified professionals only and according to our installation guide, as well as federal, provincial/state and loca