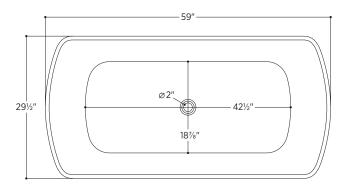

#### PTXBLB5930

59" L x 29½" W x 24¼" H

#### 2 other sizes available

PTXBLB6732 66%" L x 31½" W x 24¼" H PTXBLB7134 70%" L x 33½" W x 24¼" H

Tub Finish White Gloss

Drain Finish Glossy White

Material Acrylic

Slope of Backrest 115°

Water Depth 16"

Capacity 66G