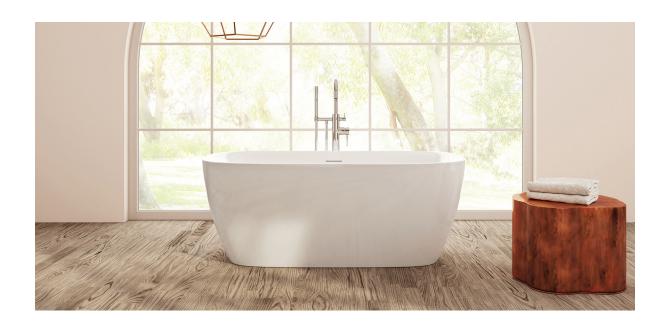

#### PTXCTL5930

59" L x 29½" W x 23" H

1 other size available

PTXCTL6732 66%" L x 31½" W x 23" H

Tub Finish White Gloss

Drain Finish Glossy White

Material Acrylic

Slope of Backrest 105°