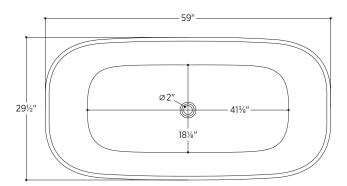

#### PTXCTL5930

59" L x 29½" W x 23" H

1 other size available

PTXCTL6732 66%" L x 31½" W x 23" H

Tub Finish White Gloss

Drain Finish Glossy White

Material Acrylic

Slope of Backrest 105°

Water Depth 14<sup>3</sup>/<sub>4</sub>"

Capacity 60G

Weight 77.2lbs

Shipping Weight 92.6lbs