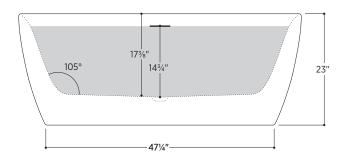

#### PTXCTL5930

59" L x 29½" W x 23" H

1 other size available

PTXCTL6732 66%" L x 31½" W x 23" H

Tub Finish White Gloss

Drain Finish Glossy White

Material Acrylic

Slope of Backrest 105°

Water Depth 14<sup>3</sup>/<sub>4</sub>"

Capacity 60G

Weight 77.2lbs

Shipping Weight 92.6lbs