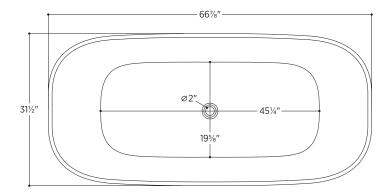

#### PTXCTL6732

66%" L x 31½" W x 23" H

1 other size available

PTXCTL5930 59" L x 29½" W x 23" H

Tub Finish White Gloss

Drain Finish Glossy White

Material Acrylic

Slope of Backrest 105°

Water Depth 14<sup>3</sup>/<sub>4</sub>"

Capacity 79G

Weight 81.6lbs

Shipping Weight 97lbs