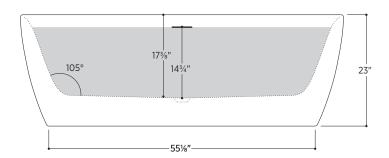

#### PTXCTL6732

66%" L x 31½" W x 23" H

1 other size available

PTXCTL5930 59" L x 29½" W x 23" H

Tub Finish White Gloss

Drain Finish Glossy White

Material Acrylic

Slope of Backrest 105°

Water Depth 14<sup>3</sup>/<sub>4</sub>"

Capacity 79G

Weight 81.6lbs

Shipping Weight 97lbs