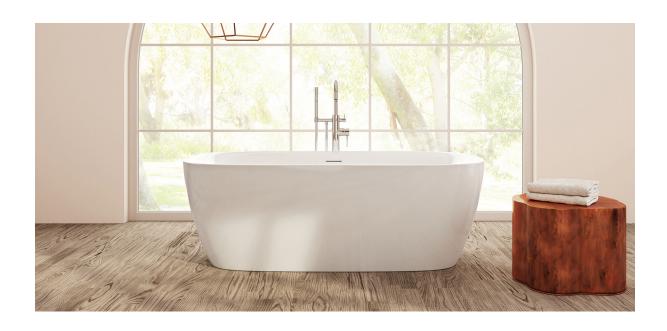

# Catalonia

#### PTXCTL6732

66%" L x 31½" W x 23" H

1 other size available

PTXCTL5930 59" L x 29½" W x 23" H

Tub Finish White Gloss

Drain Finish Glossy White

Material Acrylic

Slope of Backrest 105°