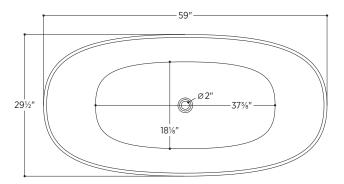

## PTXLUC5930

59" L x 29½" W x 23" H

## 2 other sizes available

PTXLUC6332 63" L x 31½" W x 23" H PTXLUC6732 66%" L x 31½" W x 23" H

Tub Finish White Gloss

Drain Finish Glossy White

Material Acrylic

Slope of Backrest 115°

Water Depth 14<sup>3</sup>/<sub>4</sub>"