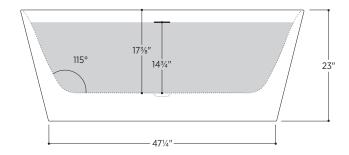

## PTXLUC5930

59" L x 29½" W x 23" H

## 2 other sizes available

PTXLUC6332 63" L x 31½" W x 23" H PTXLUC6732 66%" L x 31½" W x 23" H

Tub Finish White Gloss

Drain Finish Glossy White

Material Acrylic

Slope of Backrest 115°

Water Depth 14<sup>3</sup>/<sub>4</sub>"