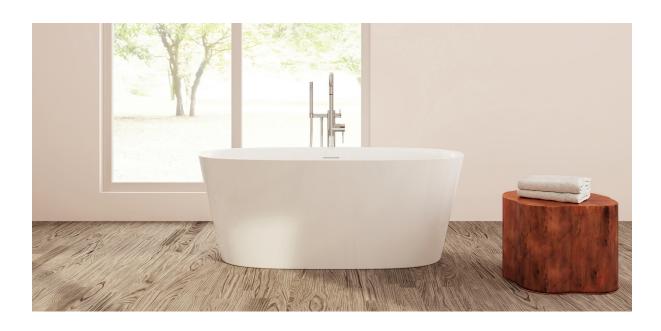

# Lucca

## PTXLUC5930

59" L x 29½" W x 23" H

## 2 other sizes available

PTXLUC6332 63" L x 31½" W x 23" H PTXLUC6732 66%" L x 31½" W x 23" H



Tub Finish White Gloss

Drain Finish Glossy White

Material Acrylic

Slope of Backrest 115°

Water Depth 14<sup>3</sup>/<sub>4</sub>"

Capacity 59G

Weight 81.6lbs

Shipping Weight 97lbs



### Foam Insulation optional

- Foam gives an added layer of solidity to the tub
- It reduces the noise level when filling
- It keeps the water warm longer

# Lucca

### PTXLUC5930





All measurements are approximate and for comparison only. Please note that these dimensions and specifications are subject to change without notice.

Install this product according to the installation guide. Floor support under bath must provide for a minimum of 995lbs. Installation may vary. Our products must be installed by certified professionals only and according to our installation guide, as well as federal, prov