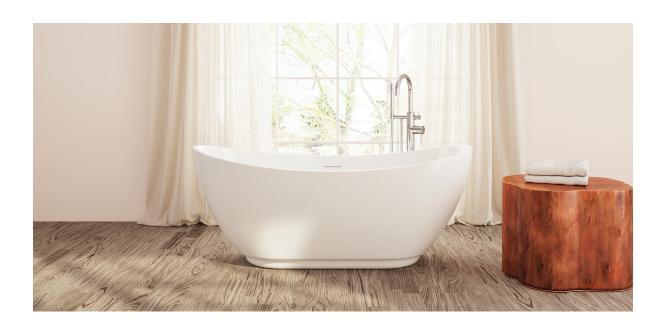

# Roma

### PTXRMA6228

621/4" L x 283/8" W x 251/4" H

1 other size available

PTXRMA6728 66%" L x 28%" W x 26" H

Tub Finish White Gloss

Drain Finish Glossy White

Material Acrylic

Slope of Backrest 129°