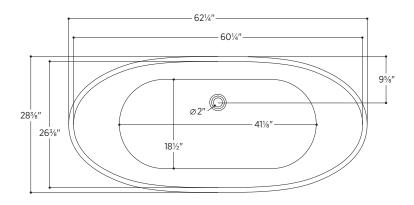

### PTXRMA6228

621/4" L x 283/8" W x 251/4" H

1 other size available

PTXRMA6728 66%" L x 28%" W x 26" H

Tub Finish White Gloss

Drain Finish Glossy White

Material Acrylic

Slope of Backrest 129°

Water Depth 131/4"

Capacity 48G

Weight 92.6lbs

Shipping Weight 112.4lbs