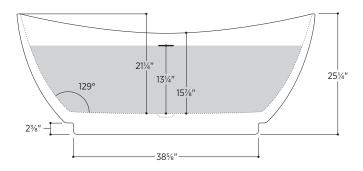

### PTXRMA6228

621/4" L x 283/8" W x 251/4" H

1 other size available

PTXRMA6728 66%" L x 28%" W x 26" H

Tub Finish White Gloss

Drain Finish Glossy White

Material Acrylic

Slope of Backrest 129°

Water Depth 131/4"

Capacity 48G

Weight 92.6lbs

Shipping Weight 112.4lbs