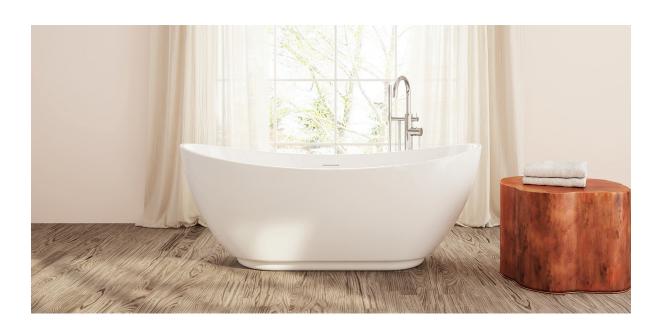

# Roma

### PTXRMA6728

66%" L x 283%" W x 26" H

1 other size available

PTXRMA6228 62¼" L x 28¾" W x 25¼" H

Tub Finish White Gloss

Drain Finish Glossy White

Material Acrylic

Slope of Backrest 129°