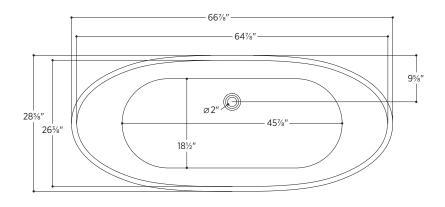

### PTXRMA6728

66%" L x 283%" W x 26" H

1 other size available

PTXRMA6228 62¼" L x 28¾" W x 25¼" H

Tub Finish White Gloss

Drain Finish Glossy White

Material Acrylic

Slope of Backrest 129°

Water Depth 141/8"

Capacity 57G

Weight 103.6lbs

Shipping Weight 123.5lbs