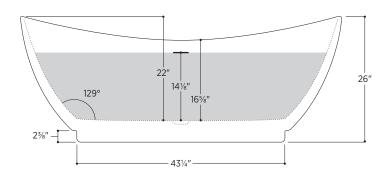

### PTXRMA6728

66%" L x 283%" W x 26" H

1 other size available

PTXRMA6228 62¼" L x 28¾" W x 25¼" H

Tub Finish White Gloss

Drain Finish Glossy White

Material Acrylic

Slope of Backrest 129°

Water Depth 141/8"

Capacity 57G

Weight 103.6lbs

Shipping Weight 123.5lbs