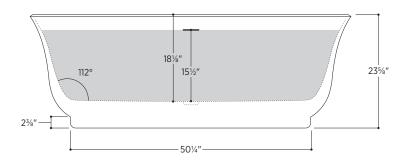

# PTXSNA6732

66%" L x 31¾" W x 235%" H

1 other size available

PTXSNA5929 59" L x 291/8" W x 235/8" H

Tub Finish White Gloss

Drain Finish Glossy White

Material Acrylic

Slope of Backrest 112°

Water Depth 181/8"

Capacity 75G

Weight 101.4lbs

Shipping Weight 121.3lbs