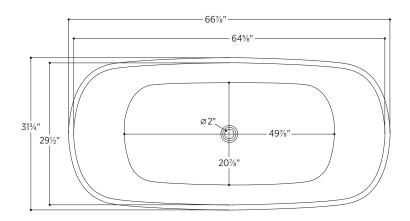

# PTXSNA6732

66%" L x 31¾" W x 235%" H

1 other size available

PTXSNA5929 59" L x 291/8" W x 235/8" H

Tub Finish White Gloss

Drain Finish Glossy White

Material Acrylic

Slope of Backrest 112°

Water Depth 181/8"

Capacity 75G

Weight 101.4lbs

Shipping Weight 121.3lbs