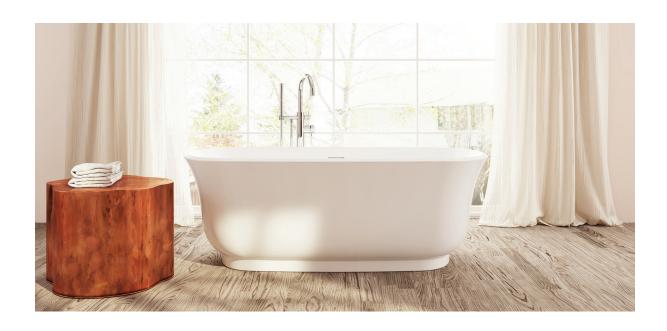

# Sona

# PTXSNA6732

66%" L x 31¾" W x 235%" H

1 other size available

PTXSNA5929 59" L x 291/8" W x 235/8" H

Tub Finish White Gloss

Drain Finish Glossy White

Material Acrylic

Slope of Backrest 112°